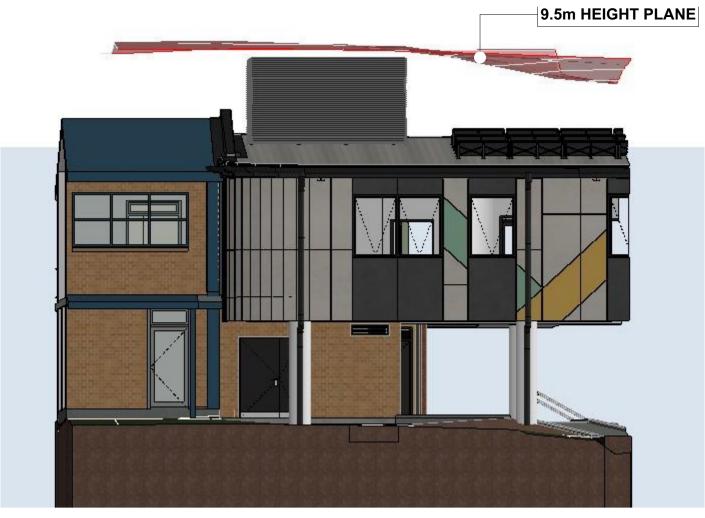

468 MAIN ROAD NORAVILLE TOUKLEY
CATHOLIC DIOCESE OF BROKEN BAY









Description



Description



Description













All boundaries and contours are subject to survey drawing. All levels to Australian Height Data. It is the contractors responsibility to confirm all measurements on site and locations of any services prior to work on site. All documents here within are subject to Australian Copyright Laws.

**T**: (02) 9482 7033 F: (02) 9482 7201 E: admin@gsarchitects.com.au

REVISED DA SET, REVISED WORKS NEW WALL AND ADJOINING DOOR RELOCATED TO SUIT, NEW SCOPE OF WORKS

8/03/2024 Date

TOUKLEY

ST MARY'S CATHOLIC PRIMARY SCHOOL, TOUKLEY 458-468 MAIN ROAD NORAVILLE

DA 1108













8/03/2024

Date



DA NEW COLA & WALKWAY - EAST ELEVATION







03

Drawn | Checked -- | --





HEIGHT PLANE - MECH PLANT SOUTH ELEVATION



HEIGHT PLANE 3D VIEW SOUTH EAST



HEIGHT PLANE 3D VIEW



HEIGHT PLANE VIEW TOP

REVISION NO.