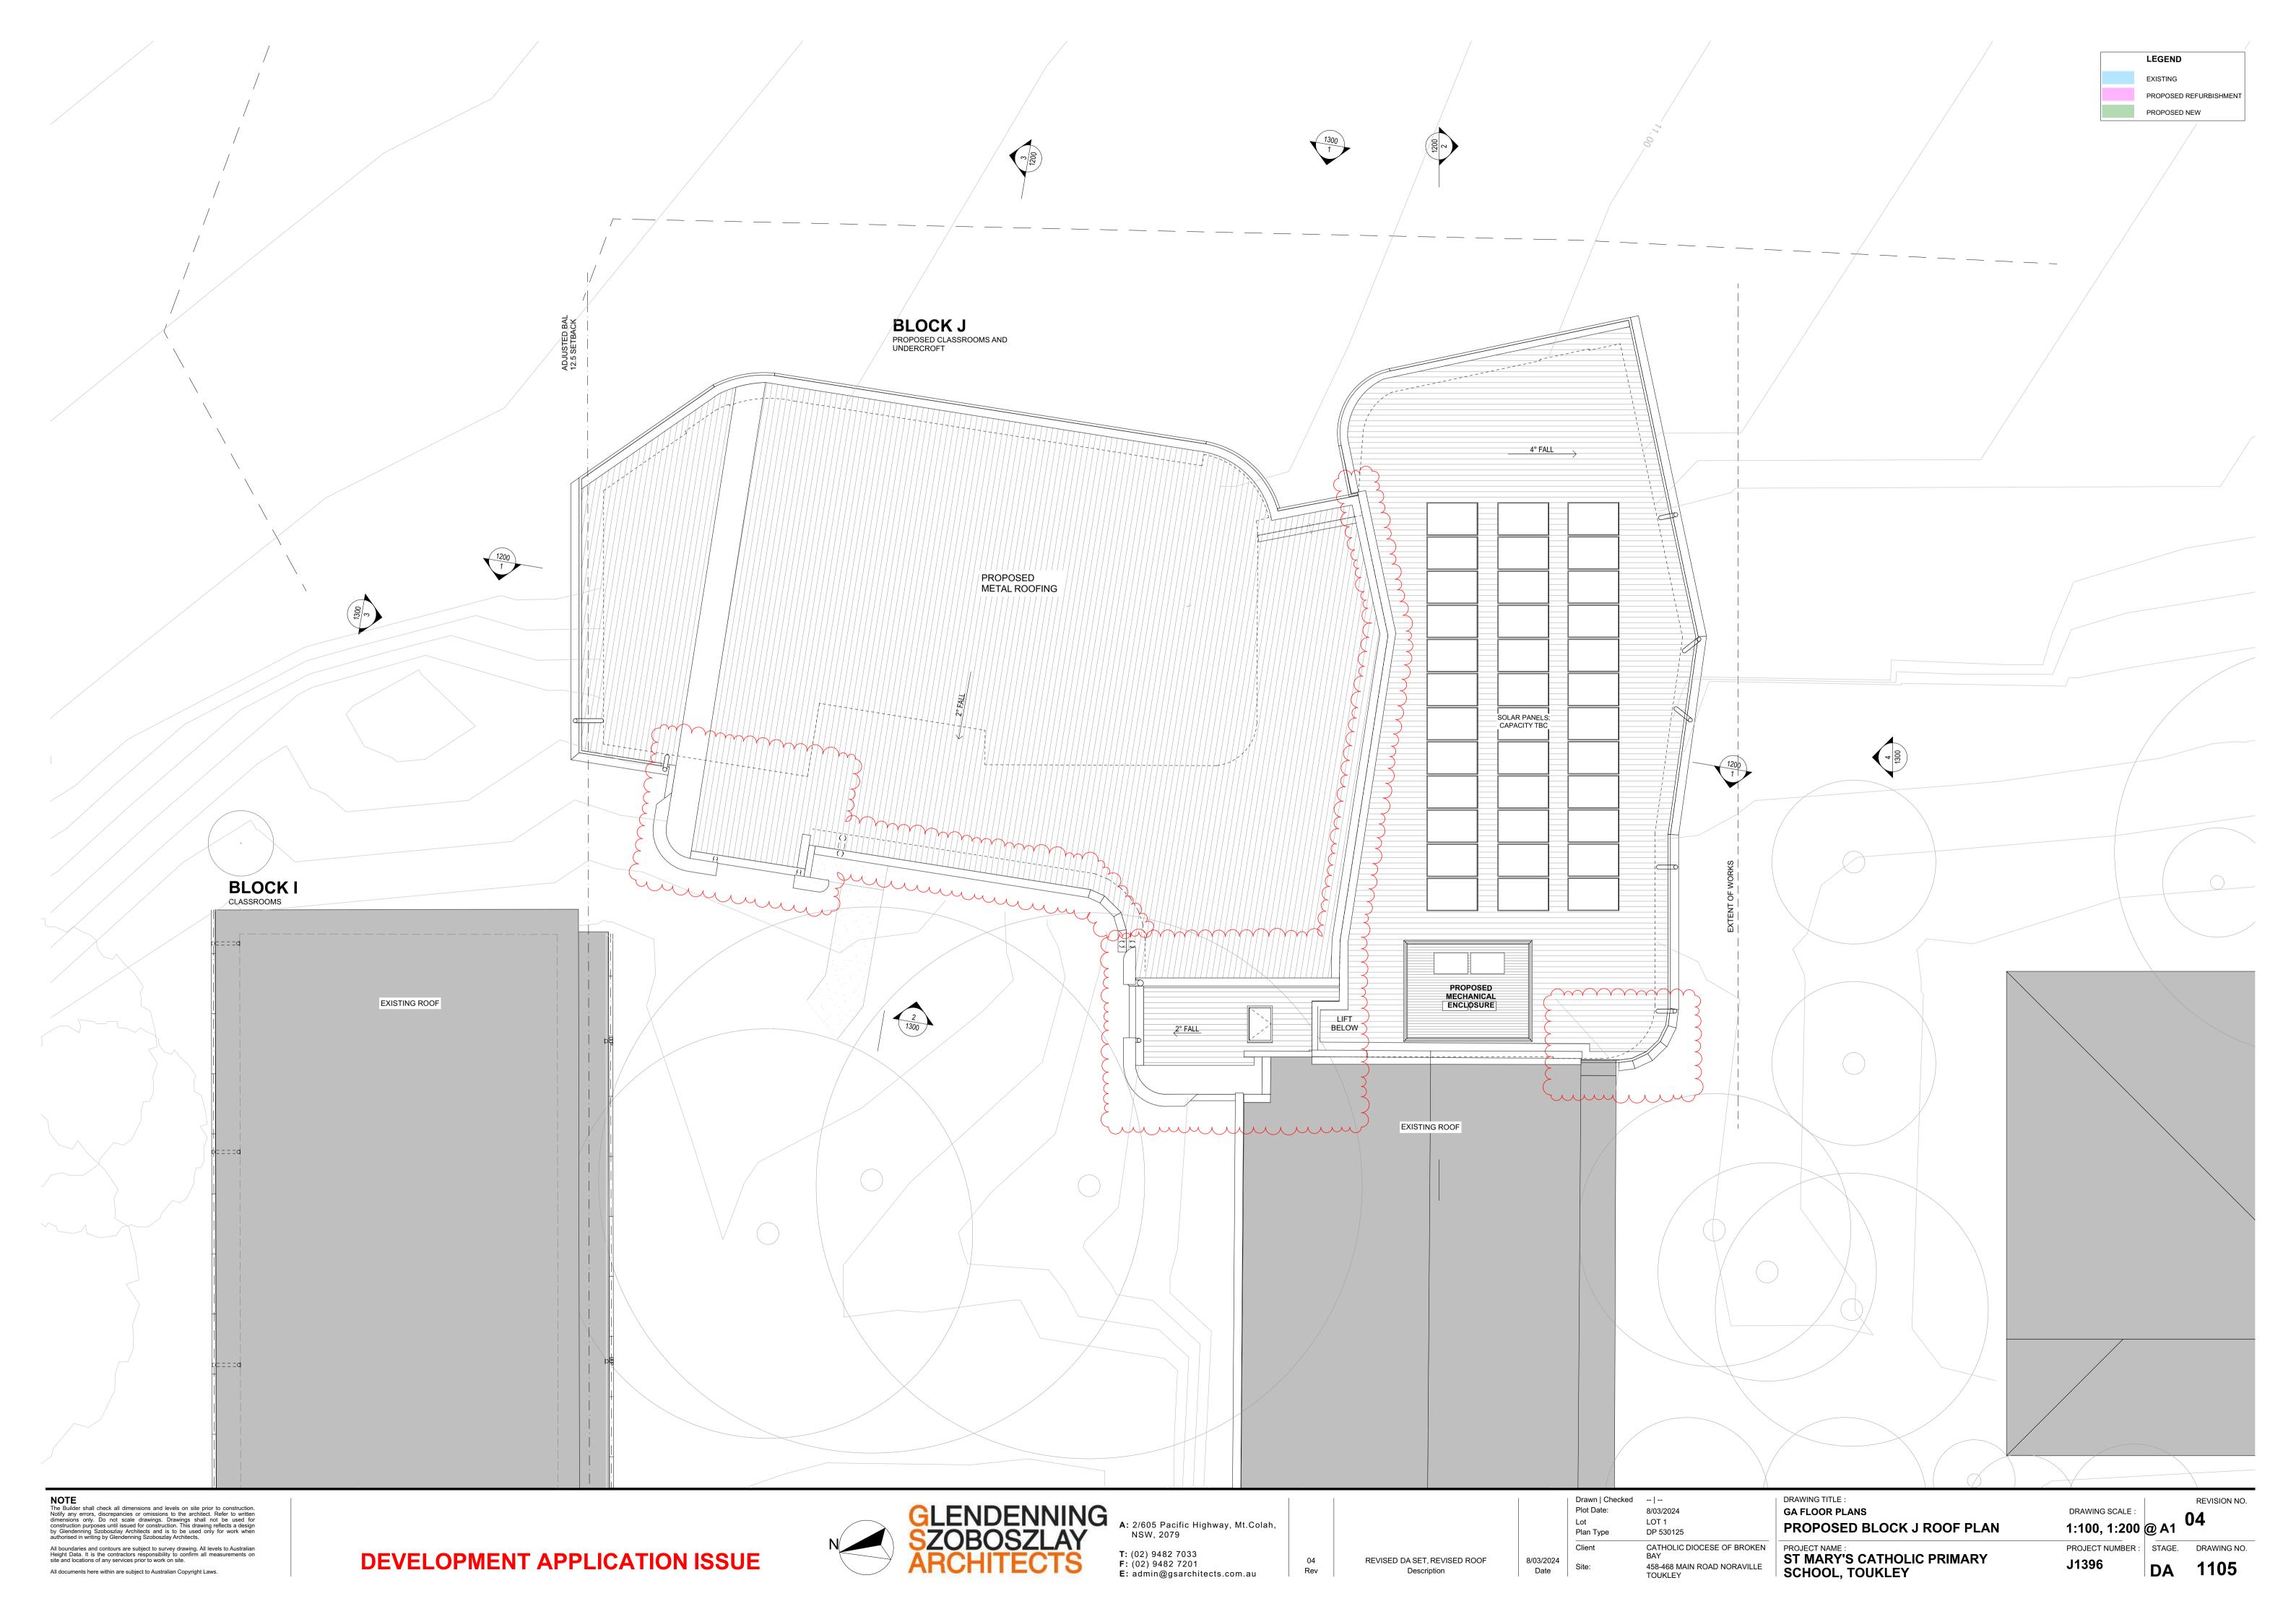

## CONTENTS

| CONT | ENTS                                     |     |
|------|------------------------------------------|-----|
| 0000 | COVER SHEET                              | 04  |
| 0100 | SITE LOCATION PLAN                       | 01  |
| 0200 | GROUND LEVEL EXISTING PLAN               | 01  |
| 0201 | LEVEL 1 EXISTING PLAN                    | 01  |
| 0202 | ROOF EXISTING PLAN                       | 01  |
| 0300 | OVERALL GROUND FLOOR DEMOLITION PLAN     | 03  |
| 0301 | OVERALL LEVEL 1 DEMOLITION PLAN          | 02  |
| 0302 | OVERALL ROOF DEMOLITION PLAN             | 02  |
| 0303 | GROUND LEVEL DEMOLITION PLAN NORTH       | 02  |
| 0304 | GROUND LEVEL DEMOLITION PLAN SOUTH       | 03  |
| 0305 | LEVEL 1 DEMOLITION PLAN NORTH            | 03  |
| 0306 | LEVEL 1 DEMOLITION PLAN SOUTH            | 01  |
| 0307 | ROOF DEMOLTION PLAN NORTH                | 01  |
| 0308 | ROOF DEMOLITION PLAN SOUTH               | 01  |
| 0400 | PROPOSED SITE ANALYSIS PLAN              | 01  |
| 0401 | PROPOSED SITE PLAN                       | 02  |
| 0500 | ENVIRONMENTAL MANAGEMENT PLAN            | 01  |
| 0501 | PROPOSED FLOOR SPACE RATIO PLAN          | 01  |
| 1100 | PROPOSED OVERALL GROUND FLOOR PLAN       | 04  |
| 1101 | PROPOSED OVERALL LEVEL 1 PLAN            | 03  |
| 1102 | PROPOSED ROOF PLAN                       | 03  |
| 1103 | PROPOSED BLOCK J GROUND FLOOR PLAN       | 03  |
| 1104 | PROPOSED BLOCK J LEVEL 1 FLOOR PLAN      | 03  |
| 1105 | PROPOSED BLOCK J ROOF PLAN               | 04  |
| 1106 | PROPOSED L,D,F,G GROUND FLOOR PLAN       | 05  |
| 1107 | PROPOSED L,D,F,G LEVEL 1 FLOOR/ROOF PLAN | 03  |
| 1108 | PROPOSED BLOCK I, H GROUND FLOOR PLAN    | 03  |
| 1109 | PROPOSED BLOCK I, H LEVEL 1 ROOF PLAN    | 03  |
| 1110 | PROPOSED BLOCK A,B,C GROUND FLOOR PLAN   | 03  |
| 1111 | PROPOSED BLOCK A,B,C, Z3 ROOF PLAN       | 03  |
| 1200 | BLOCK J,L - PROPOSED SECTIONS            | 04  |
| 1300 | BLOCK J - PROPOSED ELEVATIONS            | 04  |
| 1301 | BLOCK I/D- PROPOSED ELEVATIONS           | 05  |
| 1302 | COLA & WALKWAY - PROPOSED ELEVATIONS     | 03  |
| 9000 | MATERIALS & FINISHES - BLOCK J           | 02  |
| 9001 | MATERIALS & FINISHES - BLOCK D, I & COLA | 02  |
| 9100 | PERSPECTIVES 1                           | 02  |
| 9101 | PRESPECTIVES 2                           | 02  |
| 9200 | SHADOW DIAGRAM - JUNE 21                 | 02  |
| 9201 | SHADOW DIAGRAM - DECEMBER 21             | 02  |
| 0200 | LIFICUIT DUANIE OD VIEW, DI COV. I       | 0.4 |