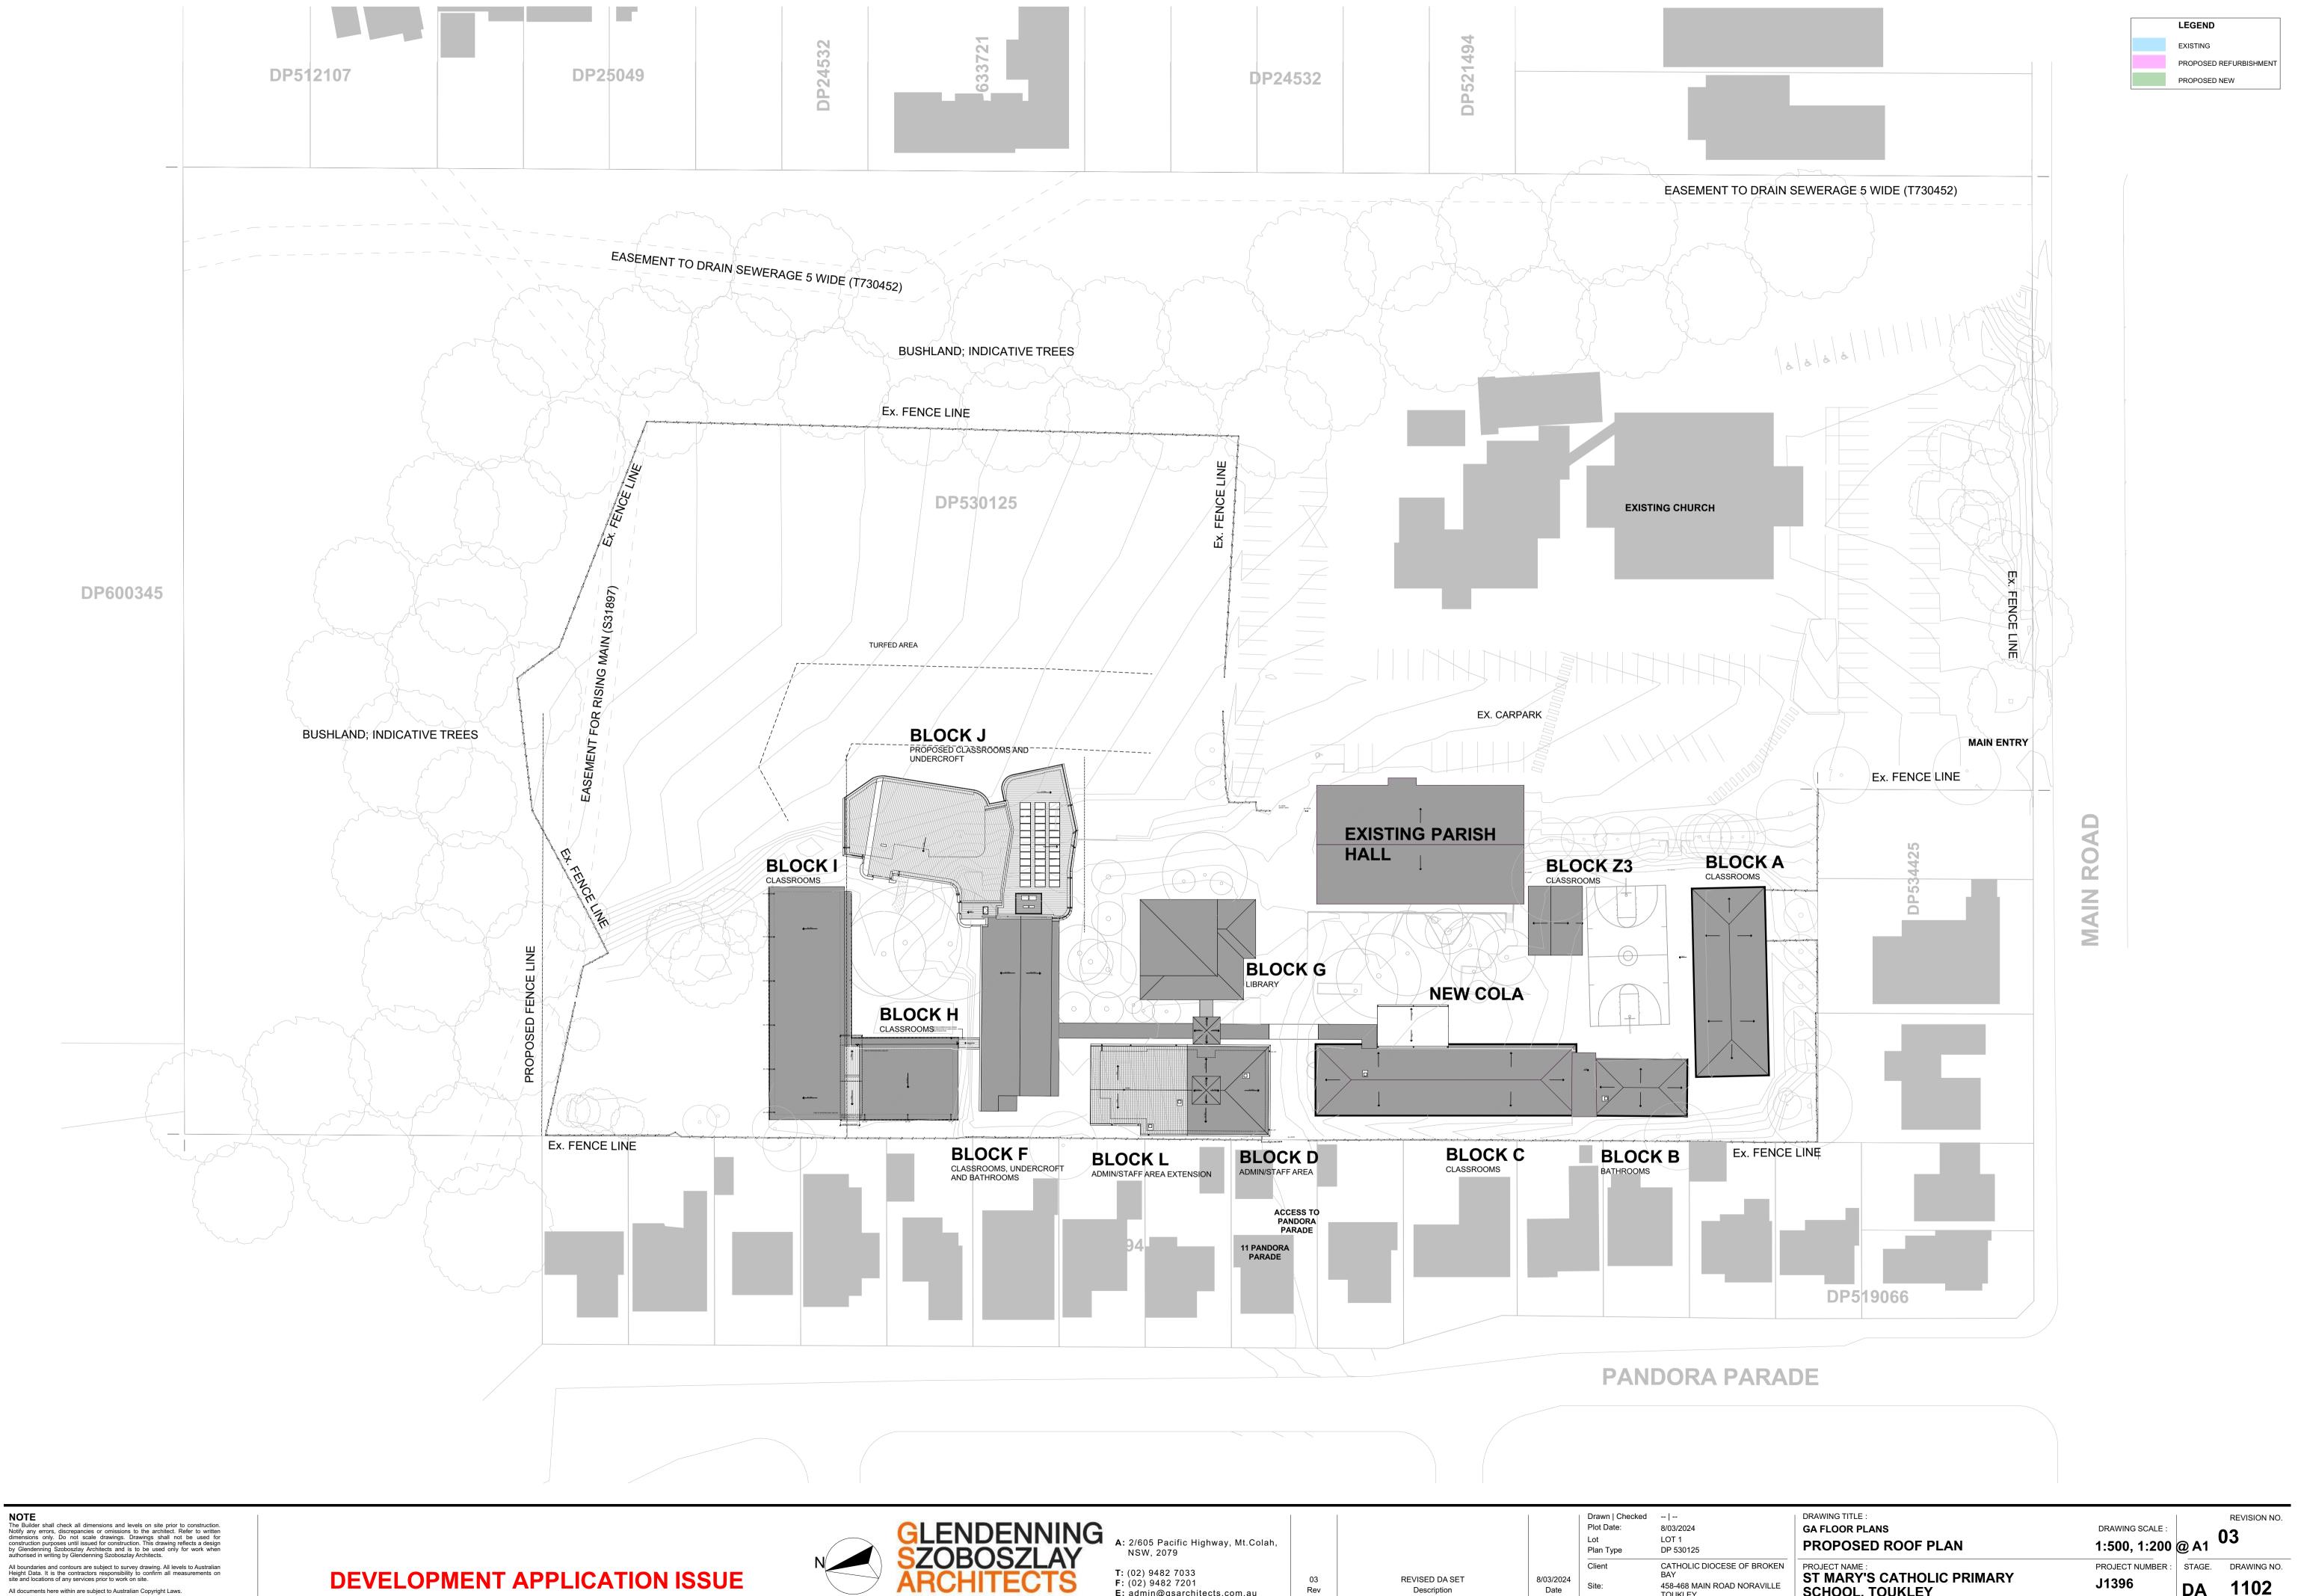

## ST MARY'S CATHOLIC PRIMARY SCHOOL, TOUKLEY

458-468 MAIN ROAD NORAVILLE TOUKLEY
CATHOLIC DIOCESE OF BROKEN BAY

Description

Description

Description

All boundaries and contours are subject to survey drawing. All levels to Australian Height Data. It is the contractors responsibility to confirm all measurements on site and locations of any services prior to work on site. All documents here within are subject to Australian Copyright Laws.