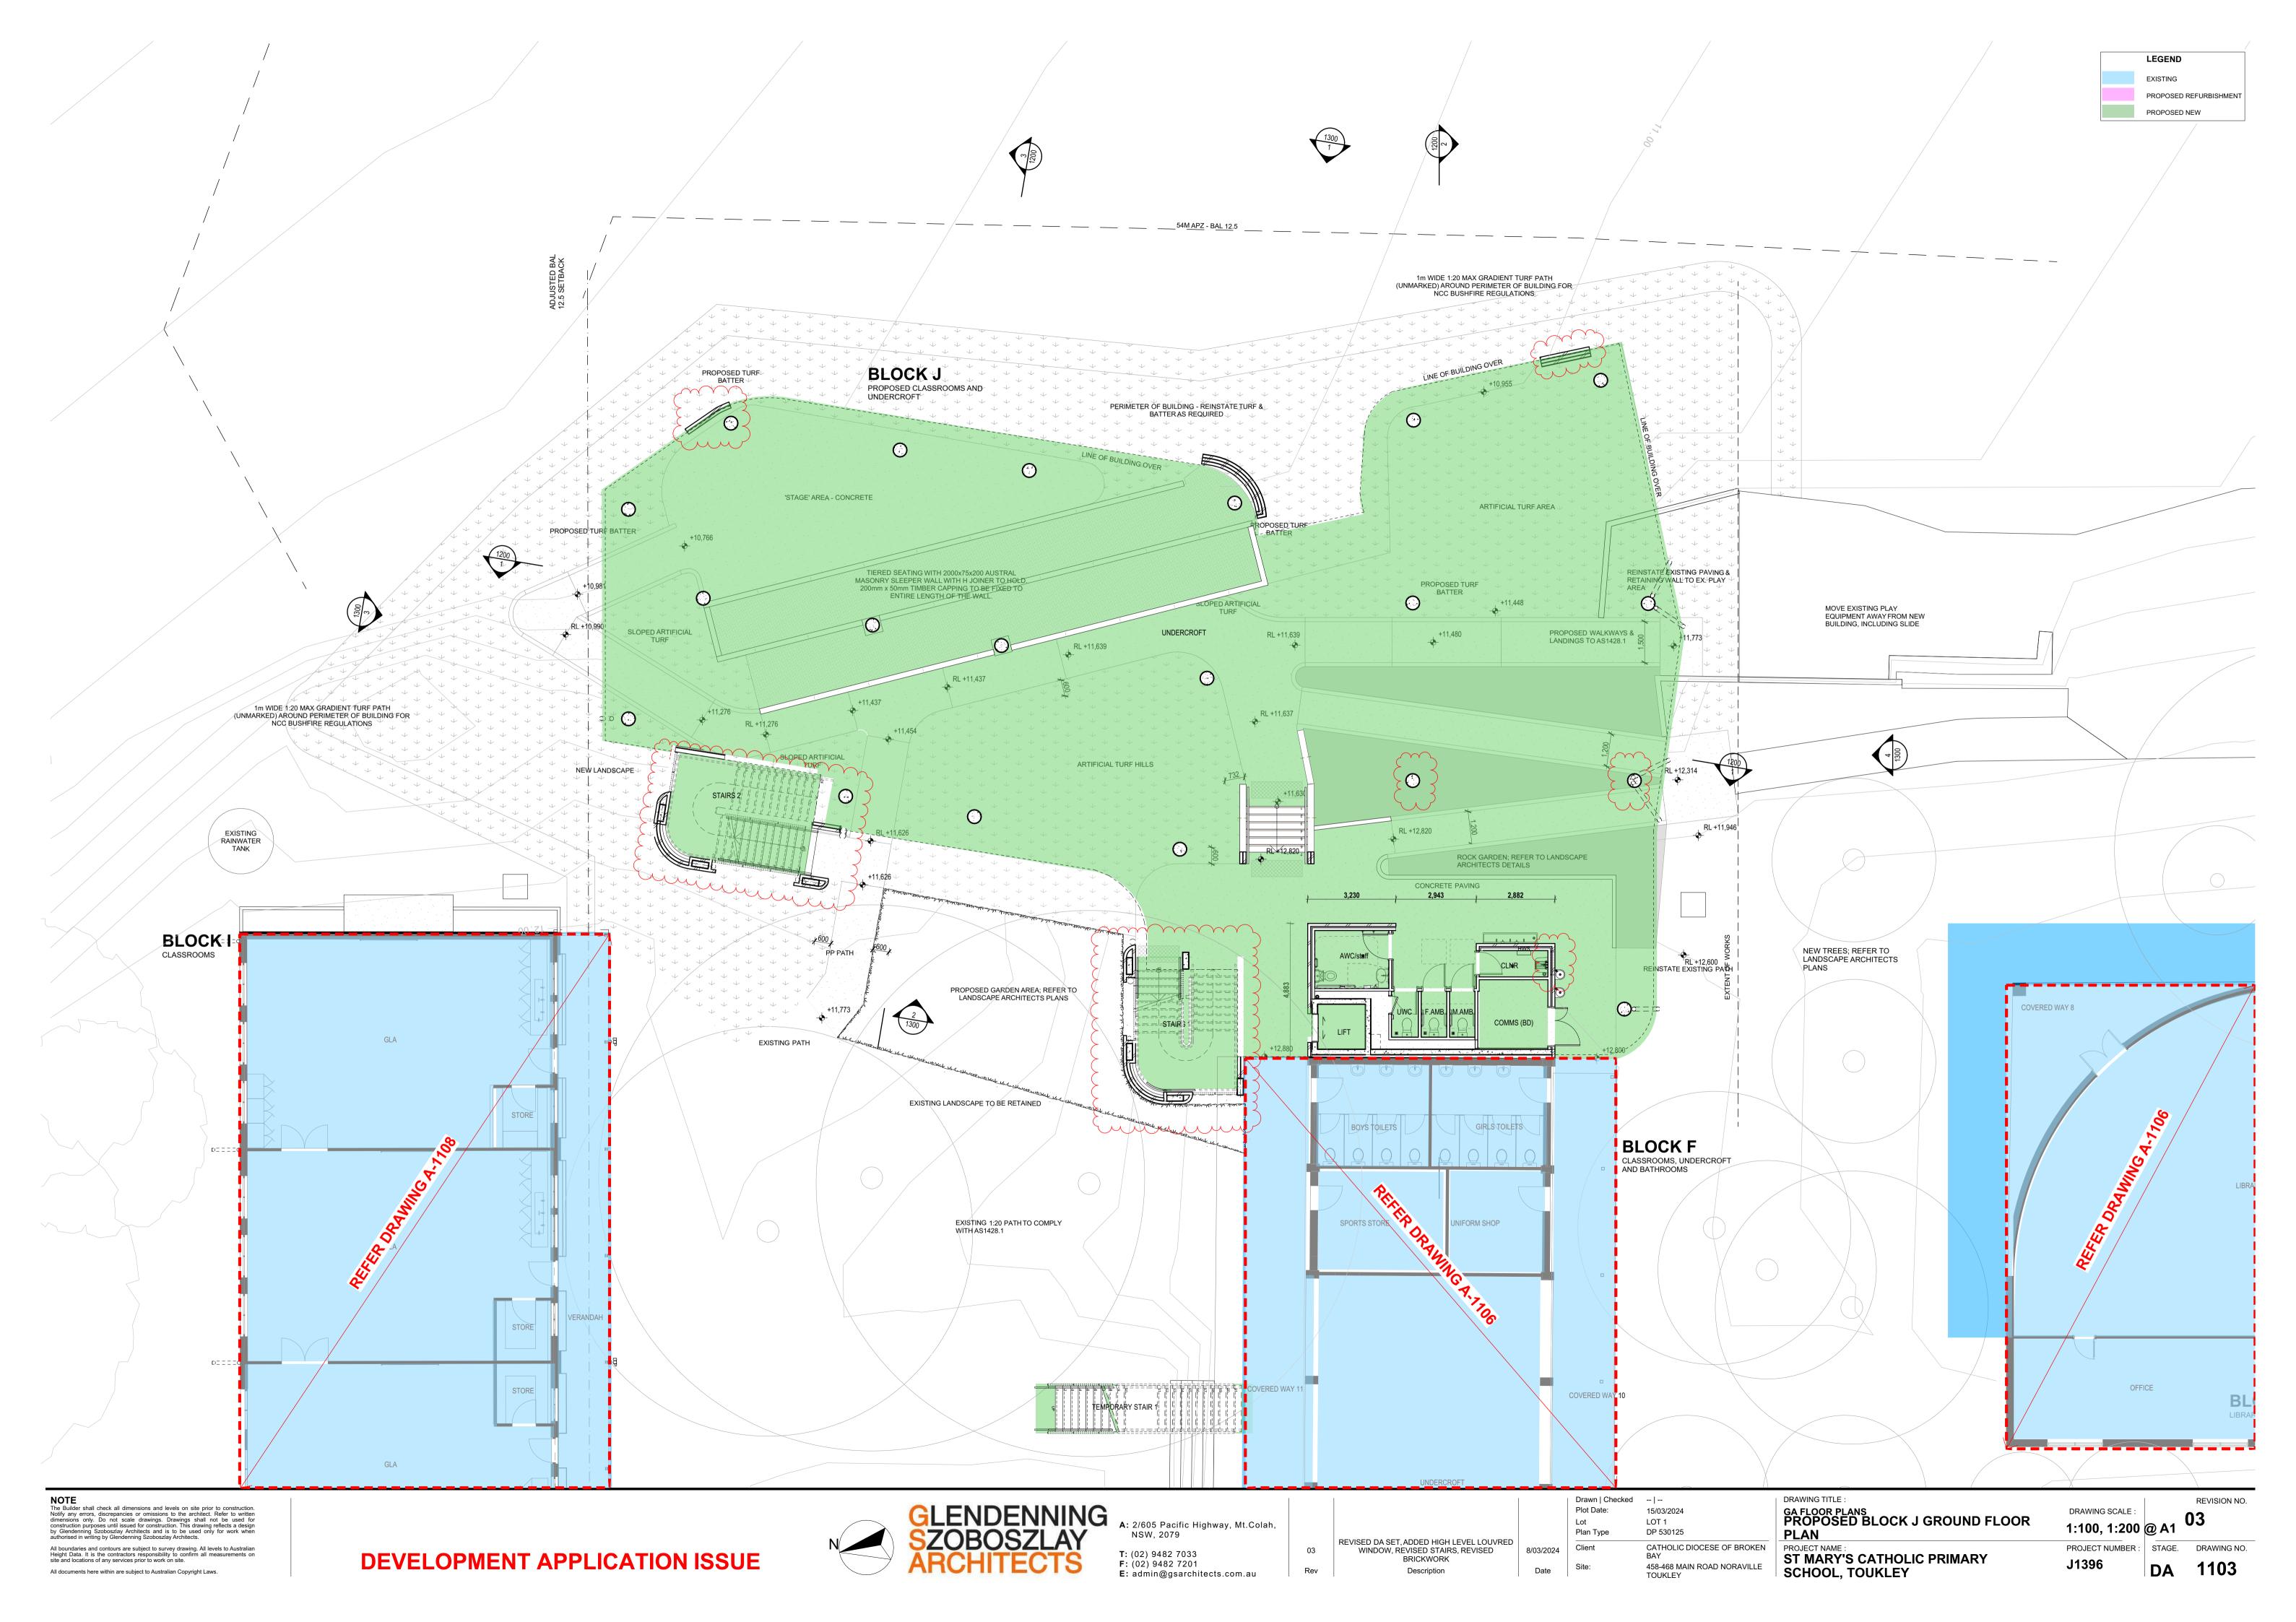

## ST MARY'S CATHOLIC PRIMARY SCHOOL, TOUKLEY

458-468 MAIN ROAD NORAVILLE TOUKLEY
CATHOLIC DIOCESE OF BROKEN BAY

Description

Description

Description

All boundaries and contours are subject to survey drawing. All levels to Australian Height Data. It is the contractors responsibility to confirm all measurements on site and locations of any services prior to work on site. All documents here within are subject to Australian Copyright Laws.