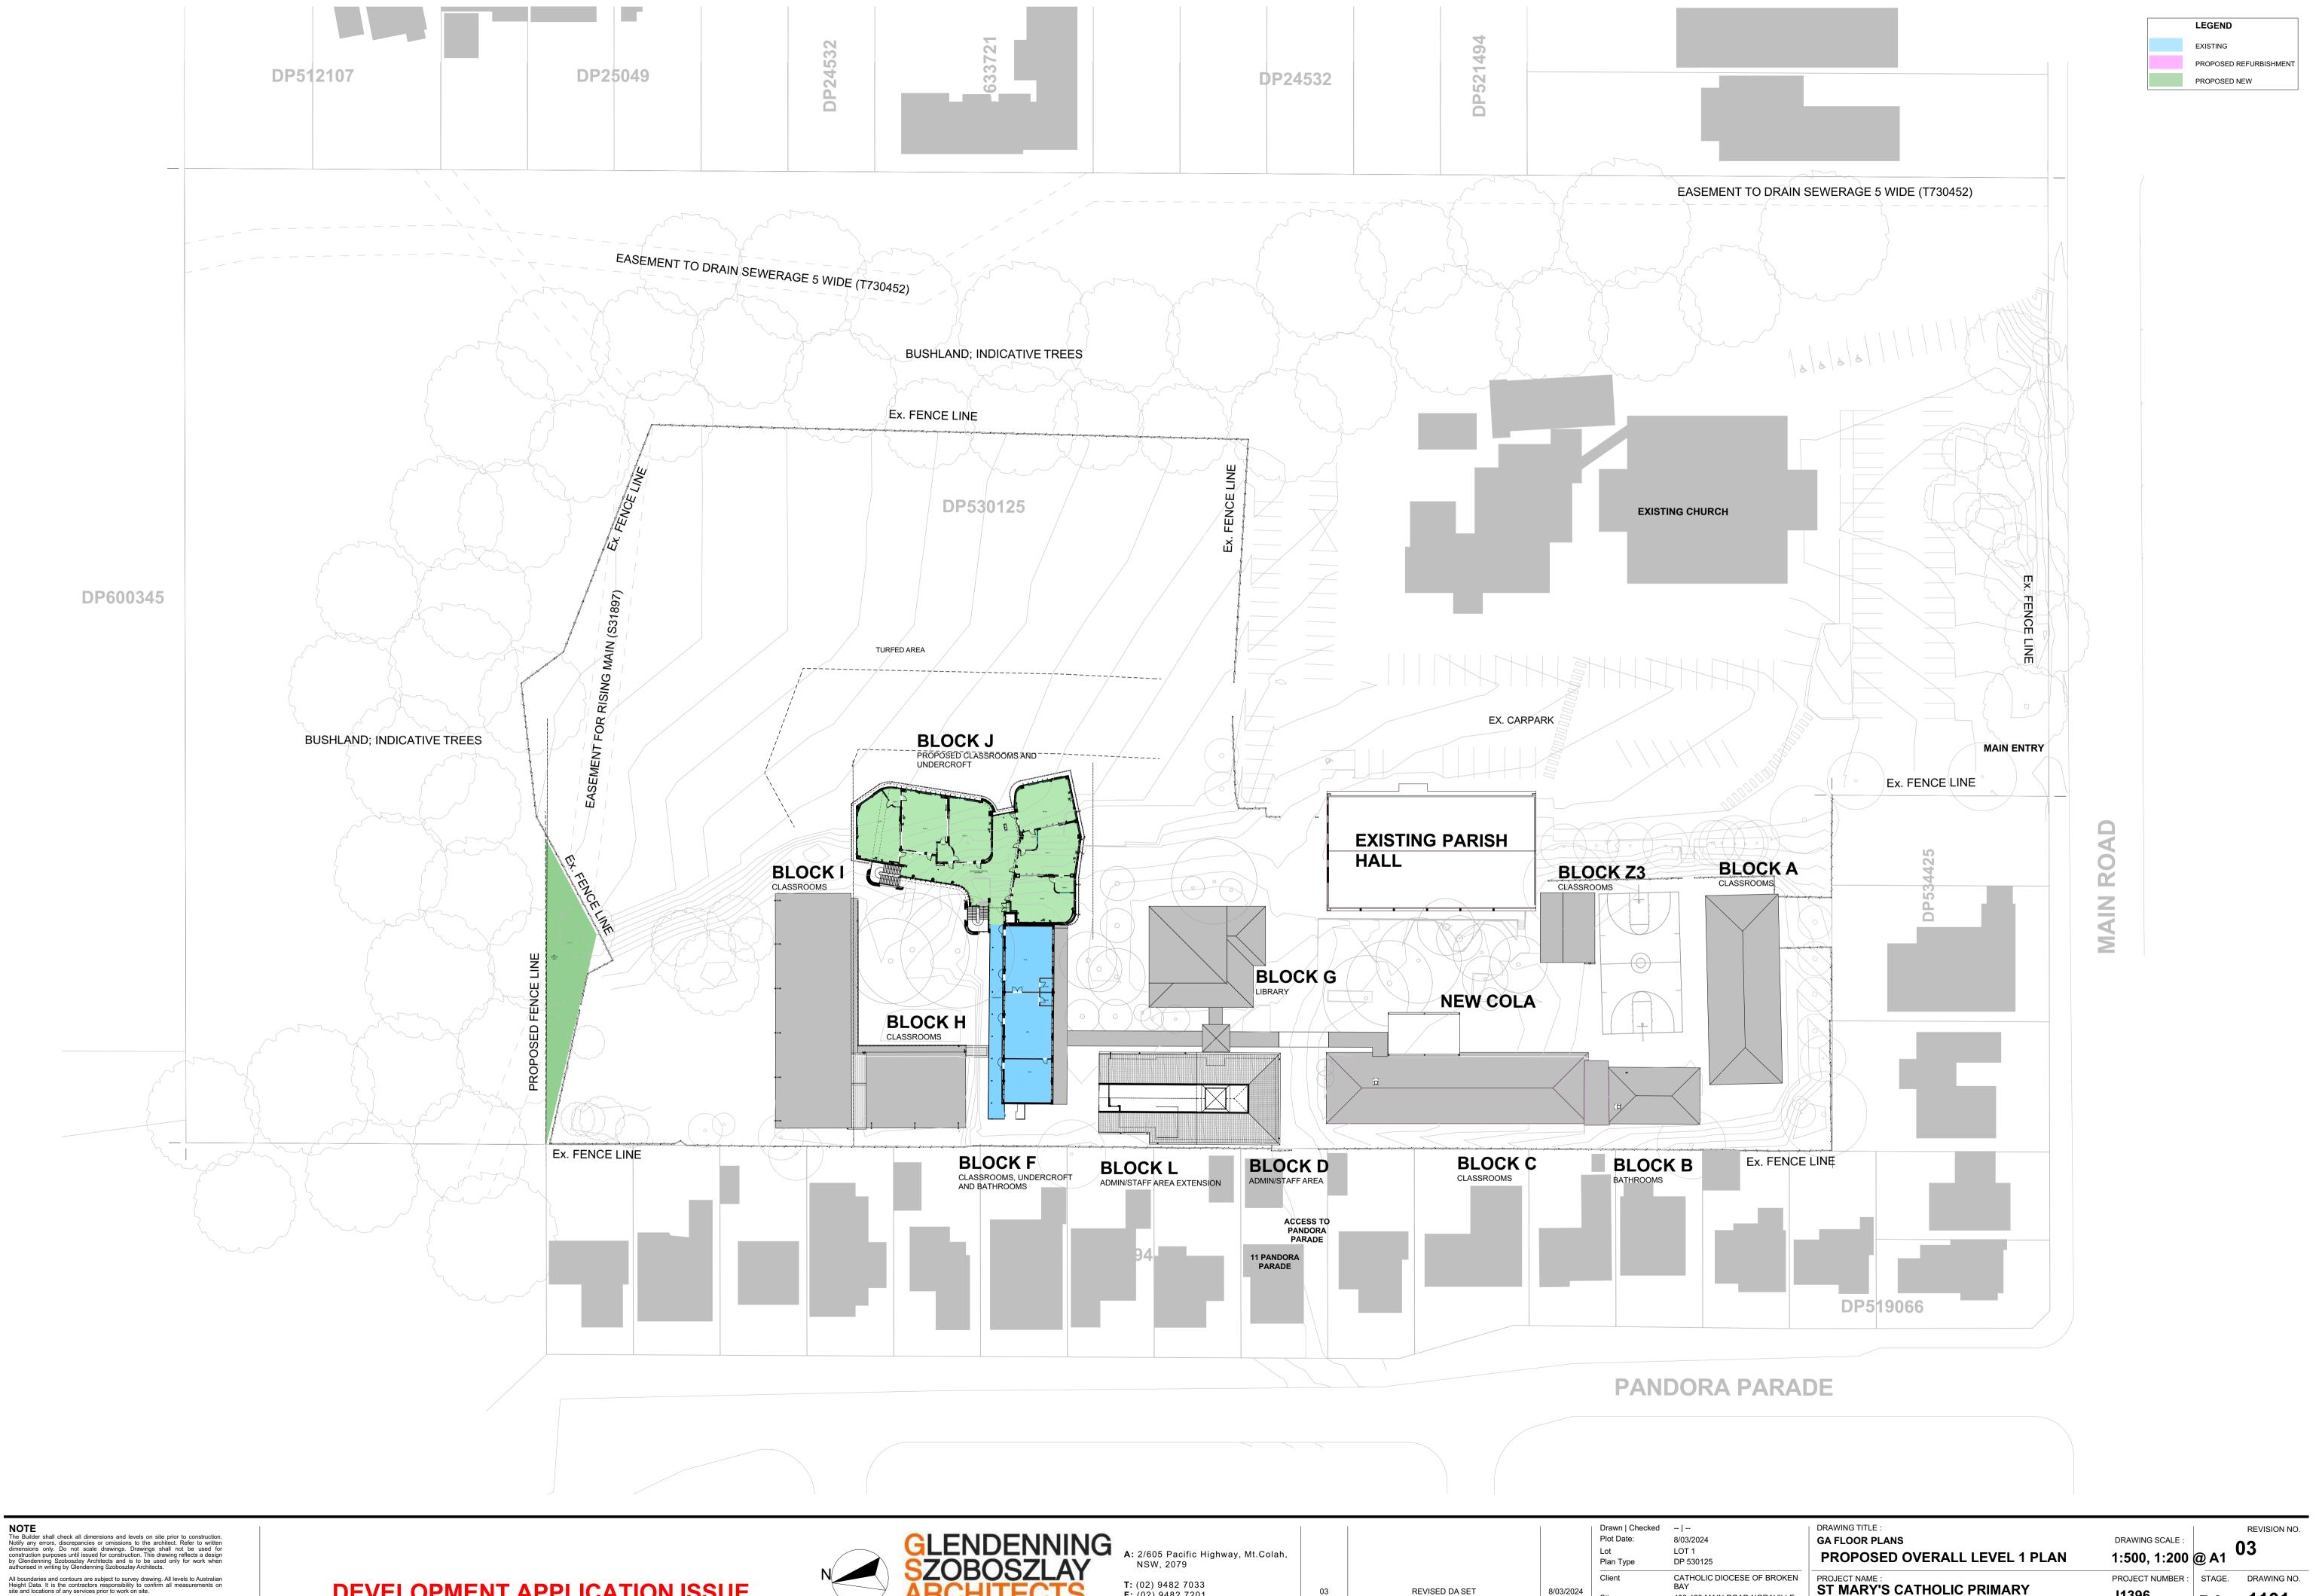

## ST MARY'S CATHOLIC PRIMARY SCHOOL, TOUKLEY

458-468 MAIN ROAD NORAVILLE TOUKLEY
CATHOLIC DIOCESE OF BROKEN BAY

Description

Description

Description

All boundaries and contours are subject to survey drawing. All levels to Australian Height Data. It is the contractors responsibility to confirm all measurements on site and locations of any services prior to work on site. All documents here within are subject to Australian Copyright Laws.