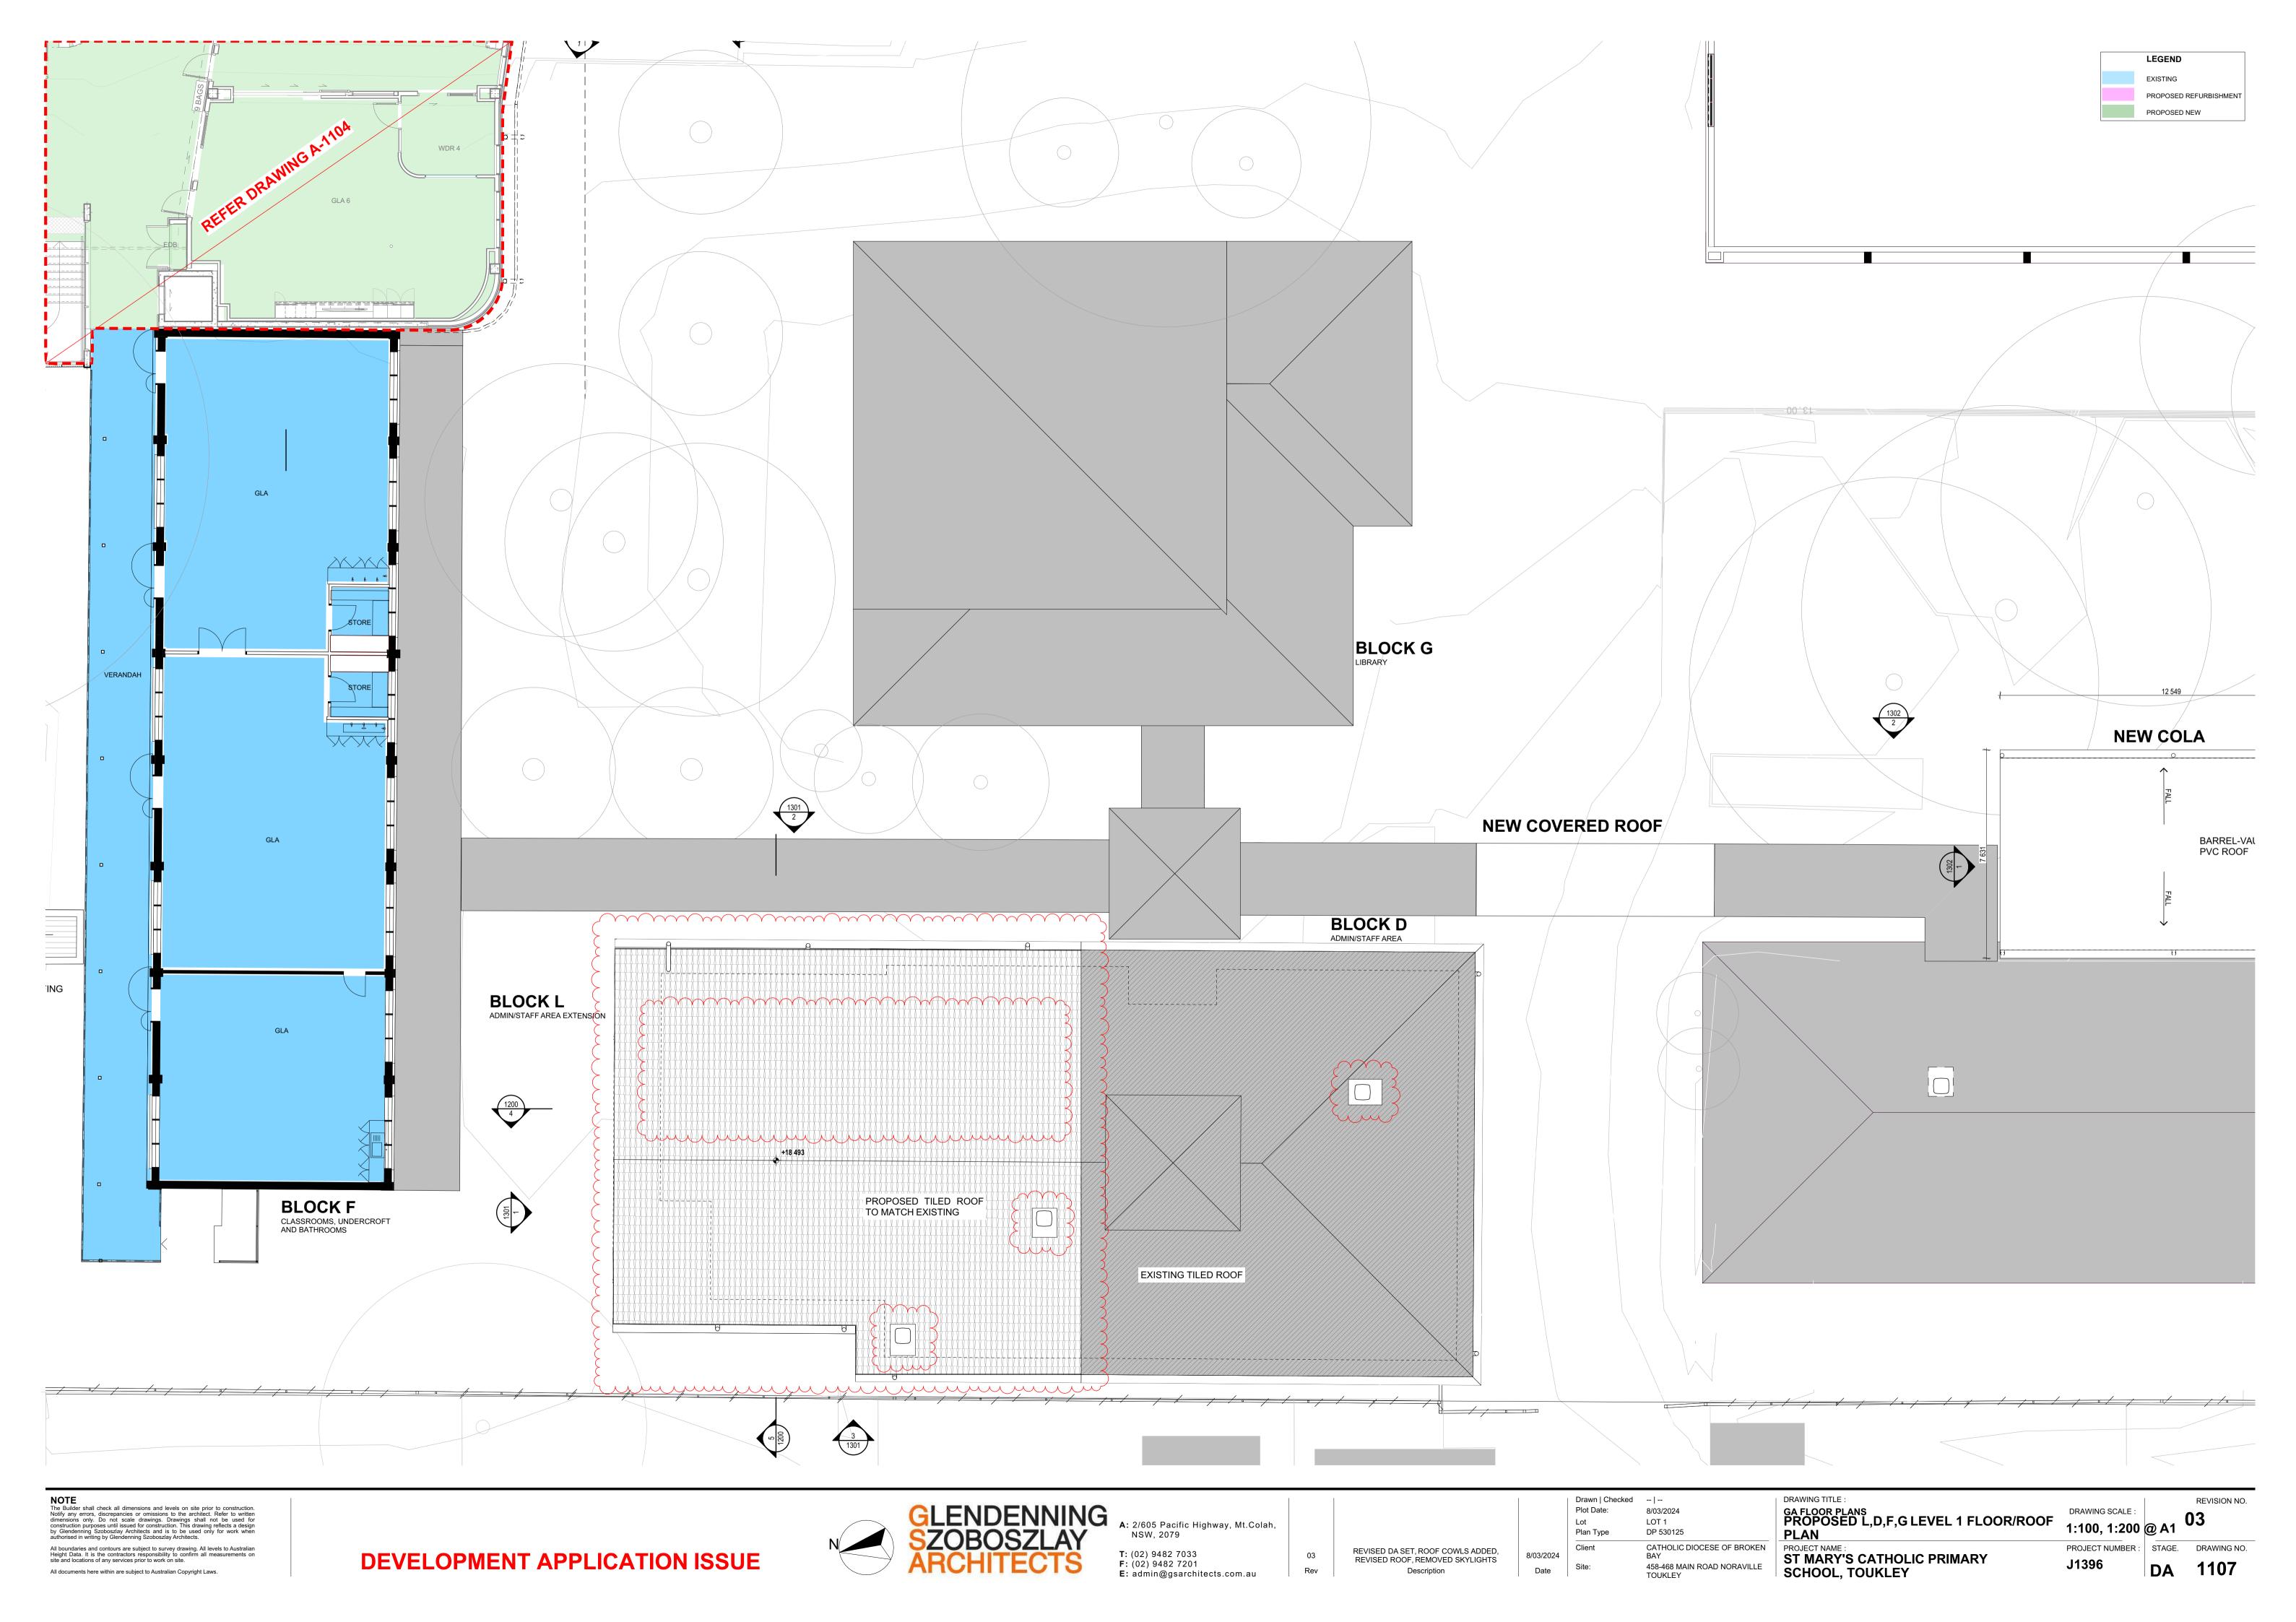

## CONTENTS

| CONT | ENTS                                     |     |
|------|------------------------------------------|-----|
| 0000 | COVER SHEET                              | 04  |
| 0100 | SITE LOCATION PLAN                       | 01  |
| 0200 | GROUND LEVEL EXISTING PLAN               | 01  |
| 0201 | LEVEL 1 EXISTING PLAN                    | 01  |
| 0202 | ROOF EXISTING PLAN                       | 01  |
| 0300 | OVERALL GROUND FLOOR DEMOLITION PLAN     | 03  |
| 0301 | OVERALL LEVEL 1 DEMOLITION PLAN          | 02  |
| 0302 | OVERALL ROOF DEMOLITION PLAN             | 02  |
| 0303 | GROUND LEVEL DEMOLITION PLAN NORTH       | 02  |
| 0304 | GROUND LEVEL DEMOLITION PLAN SOUTH       | 03  |
| 0305 | LEVEL 1 DEMOLITION PLAN NORTH            | 03  |
| 0306 | LEVEL 1 DEMOLITION PLAN SOUTH            | 01  |
| 0307 | ROOF DEMOLTION PLAN NORTH                | 01  |
| 0308 | ROOF DEMOLITION PLAN SOUTH               | 01  |
| 0400 | PROPOSED SITE ANALYSIS PLAN              | 01  |
| 0401 | PROPOSED SITE PLAN                       | 02  |
| 0500 | ENVIRONMENTAL MANAGEMENT PLAN            | 01  |
| 0501 | PROPOSED FLOOR SPACE RATIO PLAN          | 01  |
| 1100 | PROPOSED OVERALL GROUND FLOOR PLAN       | 04  |
| 1101 | PROPOSED OVERALL LEVEL 1 PLAN            | 03  |
| 1102 | PROPOSED ROOF PLAN                       | 03  |
| 1103 | PROPOSED BLOCK J GROUND FLOOR PLAN       | 03  |
| 1104 | PROPOSED BLOCK J LEVEL 1 FLOOR PLAN      | 03  |
| 1105 | PROPOSED BLOCK J ROOF PLAN               | 04  |
| 1106 | PROPOSED L,D,F,G GROUND FLOOR PLAN       | 05  |
| 1107 | PROPOSED L,D,F,G LEVEL 1 FLOOR/ROOF PLAN | 03  |
| 1108 | PROPOSED BLOCK I, H GROUND FLOOR PLAN    | 03  |
| 1109 | PROPOSED BLOCK I, H LEVEL 1 ROOF PLAN    | 03  |
| 1110 | PROPOSED BLOCK A,B,C GROUND FLOOR PLAN   | 03  |
| 1111 | PROPOSED BLOCK A,B,C, Z3 ROOF PLAN       | 03  |
| 1200 | BLOCK J,L - PROPOSED SECTIONS            | 04  |
| 1300 | BLOCK J - PROPOSED ELEVATIONS            | 04  |
| 1301 | BLOCK I/D- PROPOSED ELEVATIONS           | 05  |
| 1302 | COLA & WALKWAY - PROPOSED ELEVATIONS     | 03  |
| 9000 | MATERIALS & FINISHES - BLOCK J           | 02  |
| 9001 | MATERIALS & FINISHES - BLOCK D, I & COLA | 02  |
| 9100 | PERSPECTIVES 1                           | 02  |
| 9101 | PRESPECTIVES 2                           | 02  |
| 9200 | SHADOW DIAGRAM - JUNE 21                 | 02  |
| 9201 | SHADOW DIAGRAM - DECEMBER 21             | 02  |
| 0200 | LIFICUIT DUANIE OD VIEW, DI COV. I       | 0.4 |