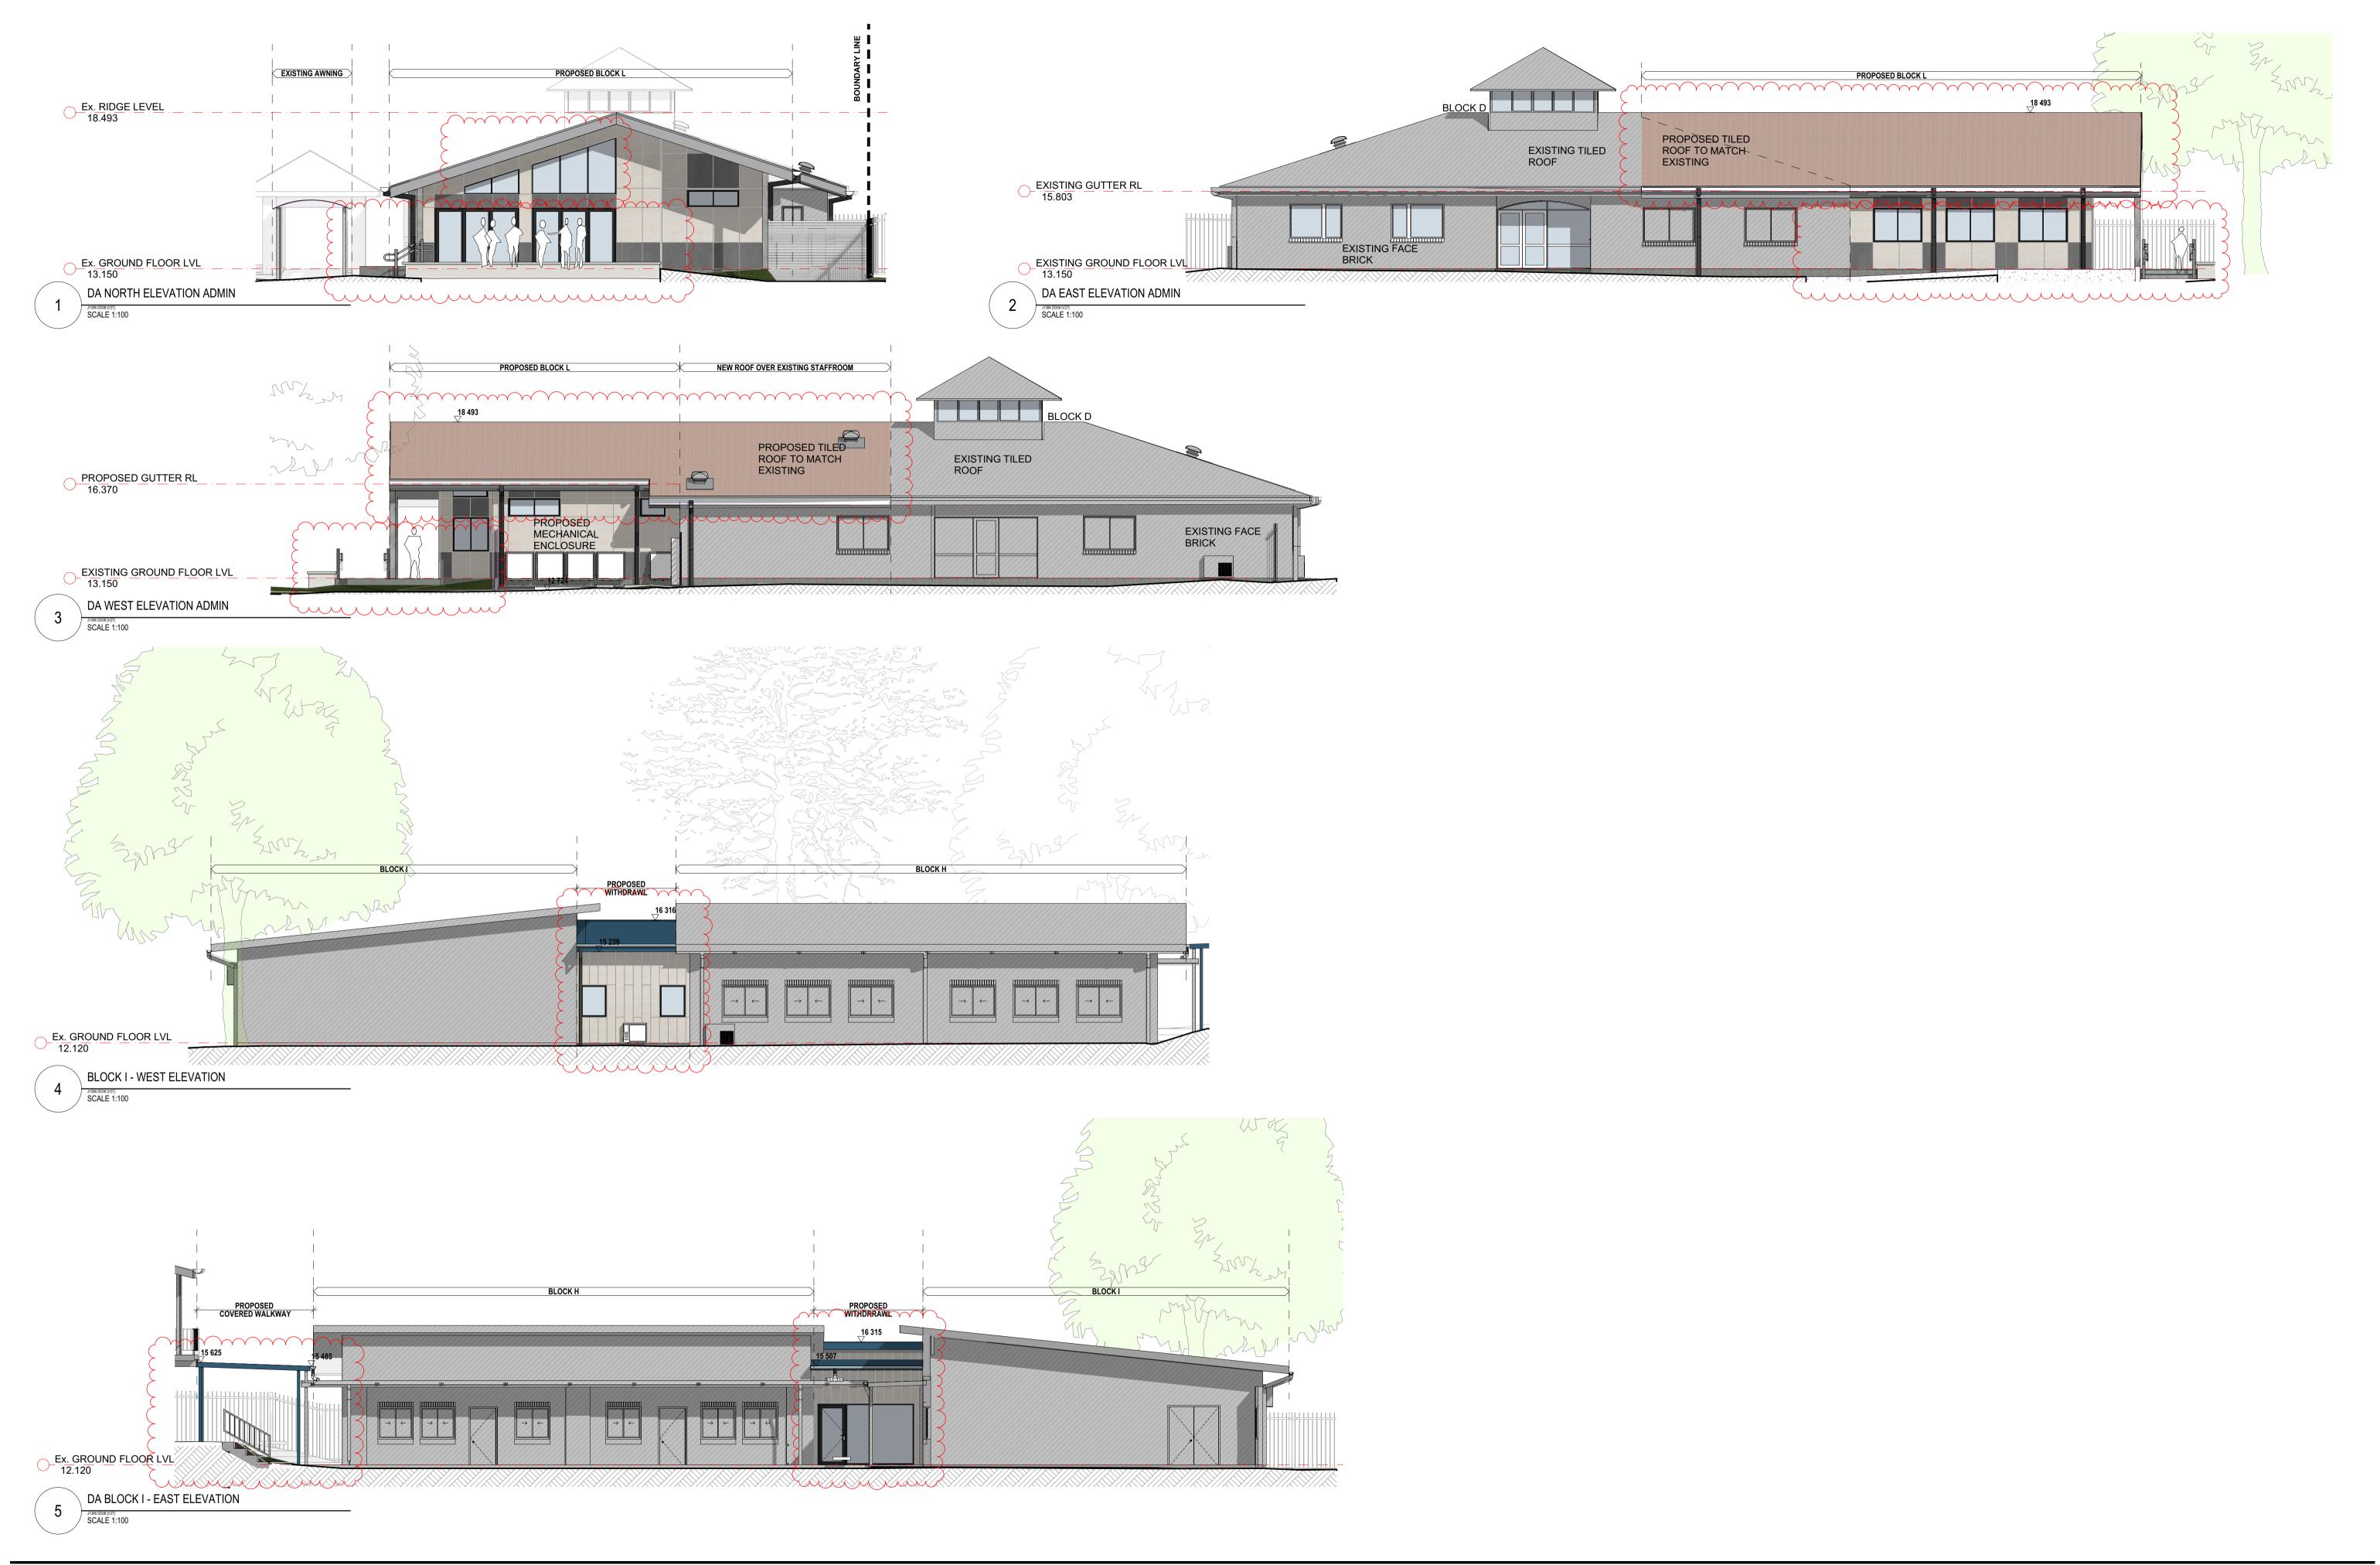

## CONTENTS

| CONT | ENTS                                     |     |
|------|------------------------------------------|-----|
| 0000 | COVER SHEET                              | 04  |
| 0100 | SITE LOCATION PLAN                       | 01  |
| 0200 | GROUND LEVEL EXISTING PLAN               | 01  |
| 0201 | LEVEL 1 EXISTING PLAN                    | 01  |
| 0202 | ROOF EXISTING PLAN                       | 01  |
| 0300 | OVERALL GROUND FLOOR DEMOLITION PLAN     | 03  |
| 0301 | OVERALL LEVEL 1 DEMOLITION PLAN          | 02  |
| 0302 | OVERALL ROOF DEMOLITION PLAN             | 02  |
| 0303 | GROUND LEVEL DEMOLITION PLAN NORTH       | 02  |
| 0304 | GROUND LEVEL DEMOLITION PLAN SOUTH       | 03  |
| 0305 | LEVEL 1 DEMOLITION PLAN NORTH            | 03  |
| 0306 | LEVEL 1 DEMOLITION PLAN SOUTH            | 01  |
| 0307 | ROOF DEMOLTION PLAN NORTH                | 01  |
| 0308 | ROOF DEMOLITION PLAN SOUTH               | 01  |
| 0400 | PROPOSED SITE ANALYSIS PLAN              | 01  |
| 0401 | PROPOSED SITE PLAN                       | 02  |
| 0500 | ENVIRONMENTAL MANAGEMENT PLAN            | 01  |
| 0501 | PROPOSED FLOOR SPACE RATIO PLAN          | 01  |
| 1100 | PROPOSED OVERALL GROUND FLOOR PLAN       | 04  |
| 1101 | PROPOSED OVERALL LEVEL 1 PLAN            | 03  |
| 1102 | PROPOSED ROOF PLAN                       | 03  |
| 1103 | PROPOSED BLOCK J GROUND FLOOR PLAN       | 03  |
| 1104 | PROPOSED BLOCK J LEVEL 1 FLOOR PLAN      | 03  |
| 1105 | PROPOSED BLOCK J ROOF PLAN               | 04  |
| 1106 | PROPOSED L,D,F,G GROUND FLOOR PLAN       | 05  |
| 1107 | PROPOSED L,D,F,G LEVEL 1 FLOOR/ROOF PLAN | 03  |
| 1108 | PROPOSED BLOCK I, H GROUND FLOOR PLAN    | 03  |
| 1109 | PROPOSED BLOCK I, H LEVEL 1 ROOF PLAN    | 03  |
| 1110 | PROPOSED BLOCK A,B,C GROUND FLOOR PLAN   | 03  |
| 1111 | PROPOSED BLOCK A,B,C, Z3 ROOF PLAN       | 03  |
| 1200 | BLOCK J,L - PROPOSED SECTIONS            | 04  |
| 1300 | BLOCK J - PROPOSED ELEVATIONS            | 04  |
| 1301 | BLOCK I/D- PROPOSED ELEVATIONS           | 05  |
| 1302 | COLA & WALKWAY - PROPOSED ELEVATIONS     | 03  |
| 9000 | MATERIALS & FINISHES - BLOCK J           | 02  |
| 9001 | MATERIALS & FINISHES - BLOCK D, I & COLA | 02  |
| 9100 | PERSPECTIVES 1                           | 02  |
| 9101 | PRESPECTIVES 2                           | 02  |
| 9200 | SHADOW DIAGRAM - JUNE 21                 | 02  |
| 9201 | SHADOW DIAGRAM - DECEMBER 21             | 02  |
| 0200 | LIFICUIT DUANIE OD VIEW, DI COV. I       | 0.4 |