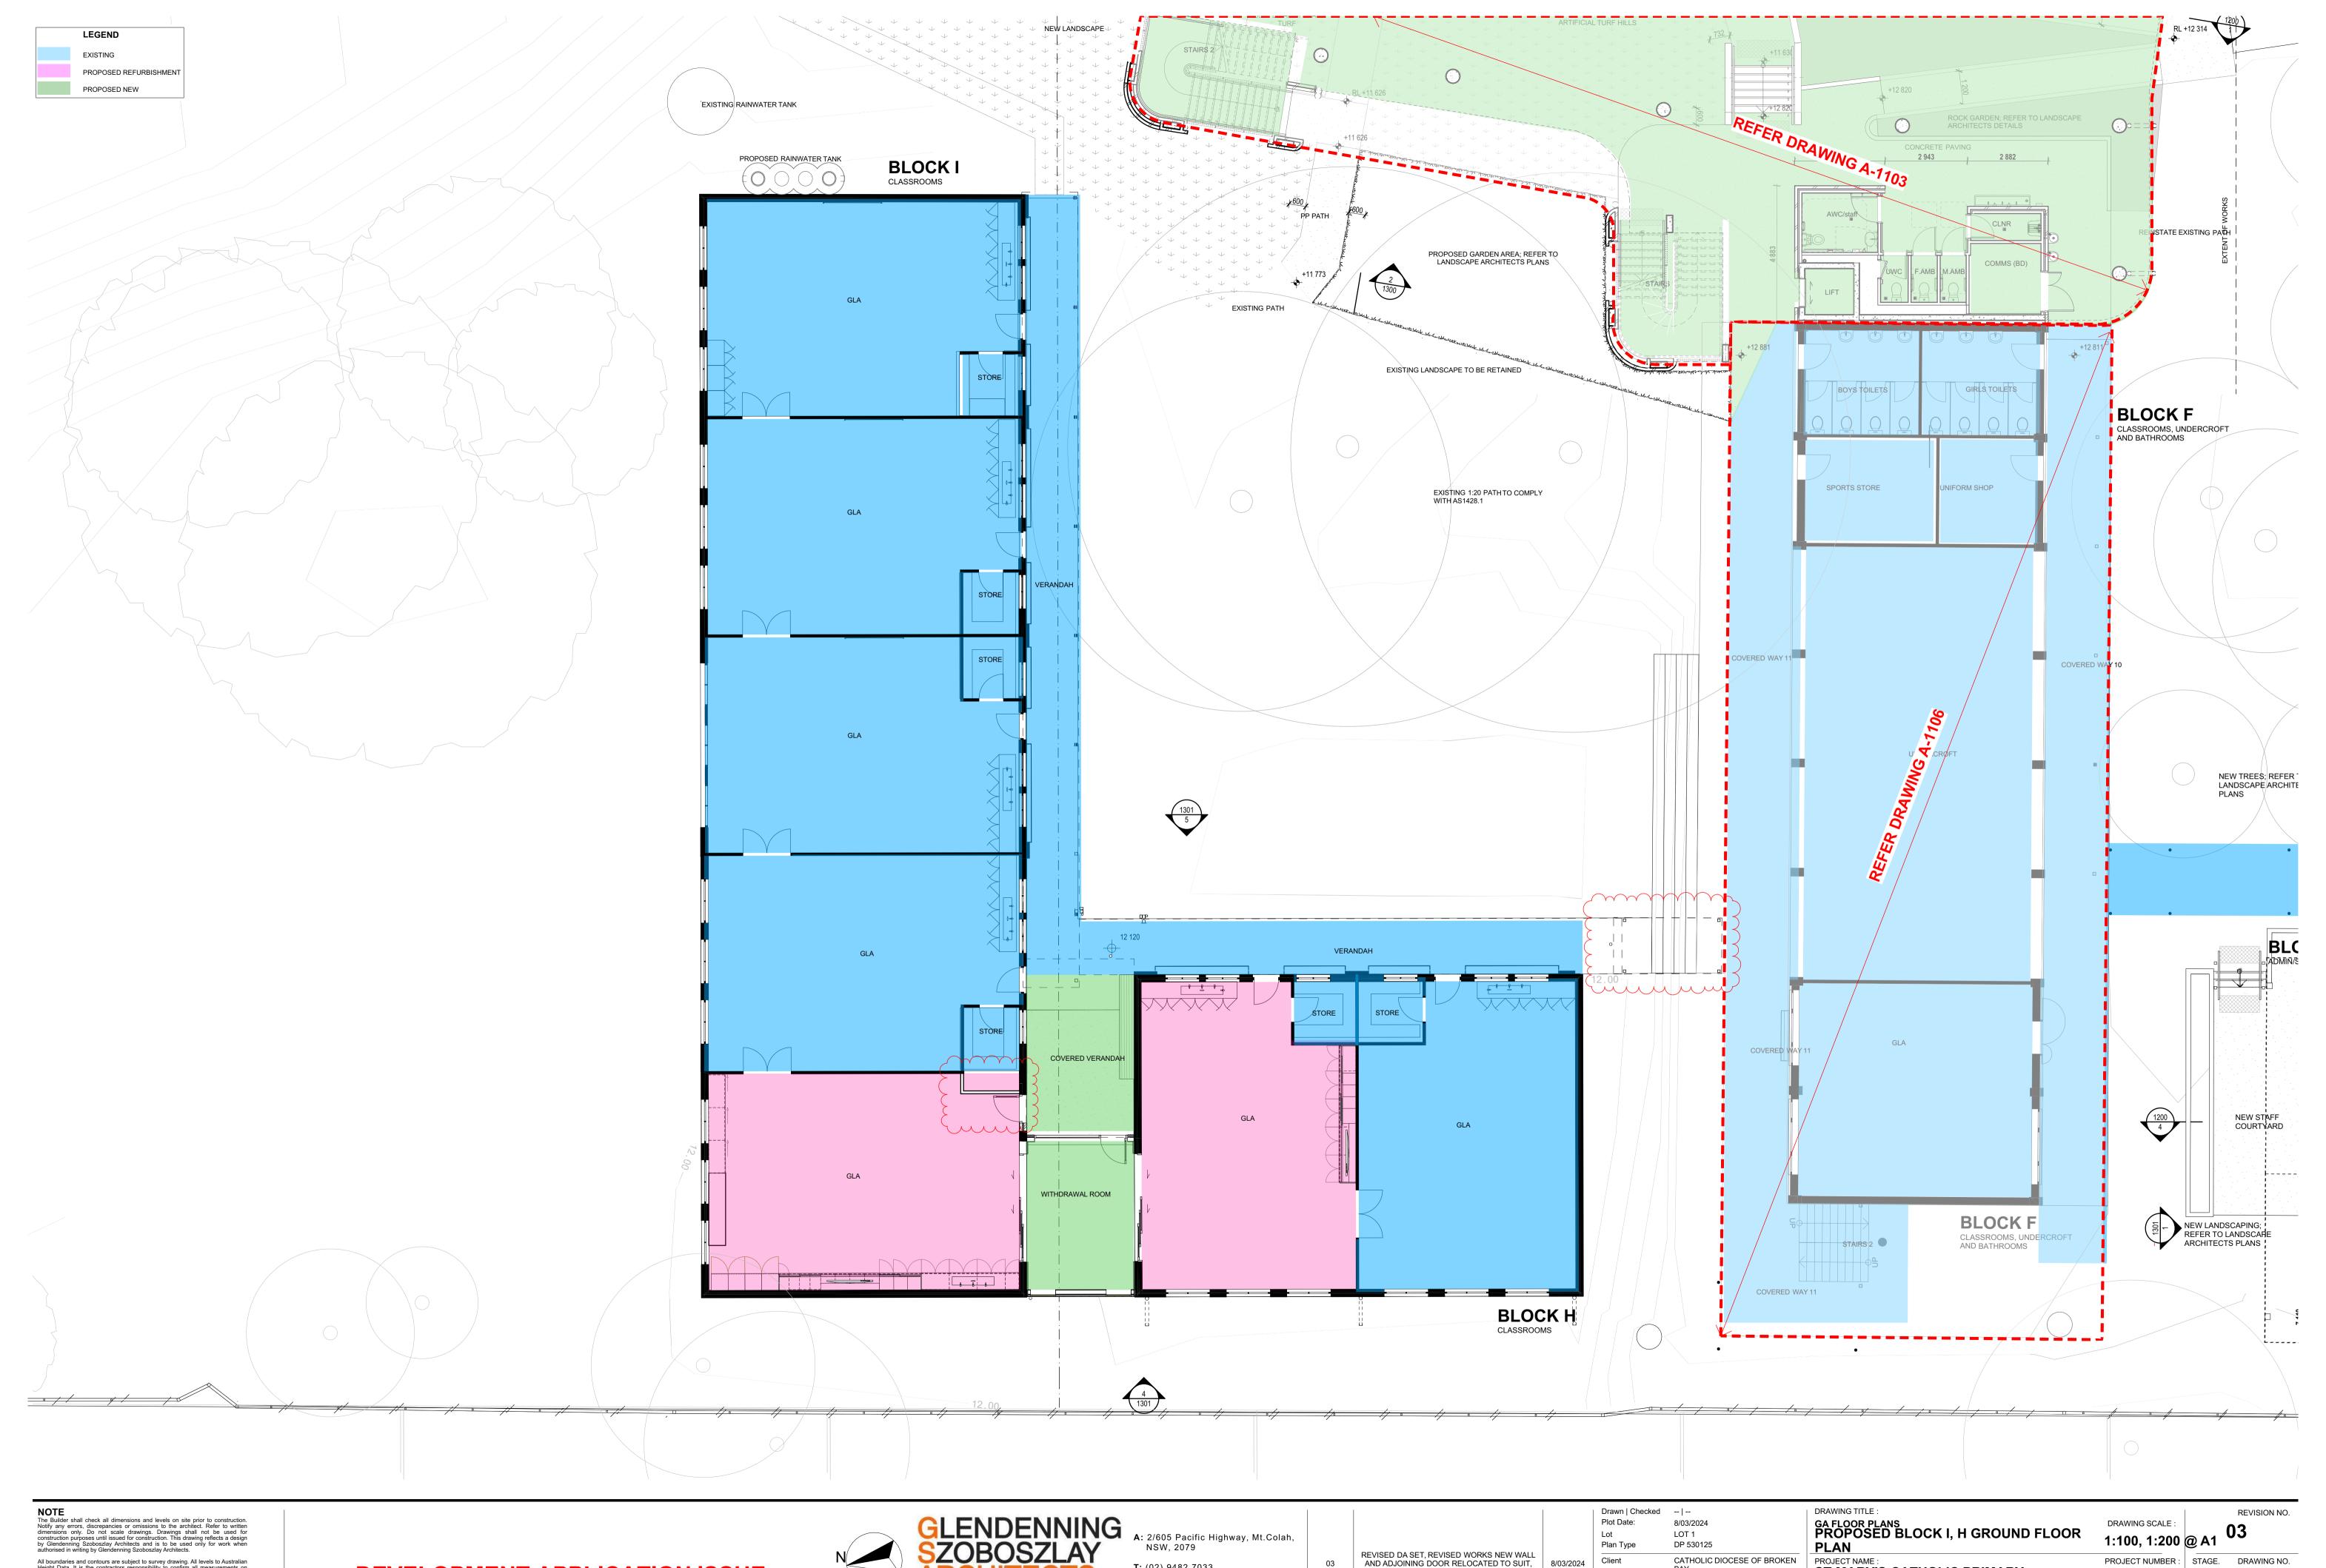

## CONTENTS

| CONT | ENTS                                     |     |
|------|------------------------------------------|-----|
| 0000 | COVER SHEET                              | 04  |
| 0100 | SITE LOCATION PLAN                       | 01  |
| 0200 | GROUND LEVEL EXISTING PLAN               | 01  |
| 0201 | LEVEL 1 EXISTING PLAN                    | 01  |
| 0202 | ROOF EXISTING PLAN                       | 01  |
| 0300 | OVERALL GROUND FLOOR DEMOLITION PLAN     | 03  |
| 0301 | OVERALL LEVEL 1 DEMOLITION PLAN          | 02  |
| 0302 | OVERALL ROOF DEMOLITION PLAN             | 02  |
| 0303 | GROUND LEVEL DEMOLITION PLAN NORTH       | 02  |
| 0304 | GROUND LEVEL DEMOLITION PLAN SOUTH       | 03  |
| 0305 | LEVEL 1 DEMOLITION PLAN NORTH            | 03  |
| 0306 | LEVEL 1 DEMOLITION PLAN SOUTH            | 01  |
| 0307 | ROOF DEMOLTION PLAN NORTH                | 01  |
| 0308 | ROOF DEMOLITION PLAN SOUTH               | 01  |
| 0400 | PROPOSED SITE ANALYSIS PLAN              | 01  |
| 0401 | PROPOSED SITE PLAN                       | 02  |
| 0500 | ENVIRONMENTAL MANAGEMENT PLAN            | 01  |
| 0501 | PROPOSED FLOOR SPACE RATIO PLAN          | 01  |
| 1100 | PROPOSED OVERALL GROUND FLOOR PLAN       | 04  |
| 1101 | PROPOSED OVERALL LEVEL 1 PLAN            | 03  |
| 1102 | PROPOSED ROOF PLAN                       | 03  |
| 1103 | PROPOSED BLOCK J GROUND FLOOR PLAN       | 03  |
| 1104 | PROPOSED BLOCK J LEVEL 1 FLOOR PLAN      | 03  |
| 1105 | PROPOSED BLOCK J ROOF PLAN               | 04  |
| 1106 | PROPOSED L,D,F,G GROUND FLOOR PLAN       | 05  |
| 1107 | PROPOSED L,D,F,G LEVEL 1 FLOOR/ROOF PLAN | 03  |
| 1108 | PROPOSED BLOCK I, H GROUND FLOOR PLAN    | 03  |
| 1109 | PROPOSED BLOCK I, H LEVEL 1 ROOF PLAN    | 03  |
| 1110 | PROPOSED BLOCK A,B,C GROUND FLOOR PLAN   | 03  |
| 1111 | PROPOSED BLOCK A,B,C, Z3 ROOF PLAN       | 03  |
| 1200 | BLOCK J,L - PROPOSED SECTIONS            | 04  |
| 1300 | BLOCK J - PROPOSED ELEVATIONS            | 04  |
| 1301 | BLOCK I/D- PROPOSED ELEVATIONS           | 05  |
| 1302 | COLA & WALKWAY - PROPOSED ELEVATIONS     | 03  |
| 9000 | MATERIALS & FINISHES - BLOCK J           | 02  |
| 9001 | MATERIALS & FINISHES - BLOCK D, I & COLA | 02  |
| 9100 | PERSPECTIVES 1                           | 02  |
| 9101 | PRESPECTIVES 2                           | 02  |
| 9200 | SHADOW DIAGRAM - JUNE 21                 | 02  |
| 9201 | SHADOW DIAGRAM - DECEMBER 21             | 02  |
| 0200 | LIFICUIT DUANIE OD VIEW, DI COV. I       | 0.4 |

**T**: (02) 9482 7033 F: (02) 9482 7201 E: admin@gsarchitects.com.au

REVISED DA SET, REVISED WORKS NEW WALL AND ADJOINING DOOR RELOCATED TO SUIT, NEW SCOPE OF WORKS

8/03/2024 Date

TOUKLEY

ST MARY'S CATHOLIC PRIMARY SCHOOL, TOUKLEY 458-468 MAIN ROAD NORAVILLE