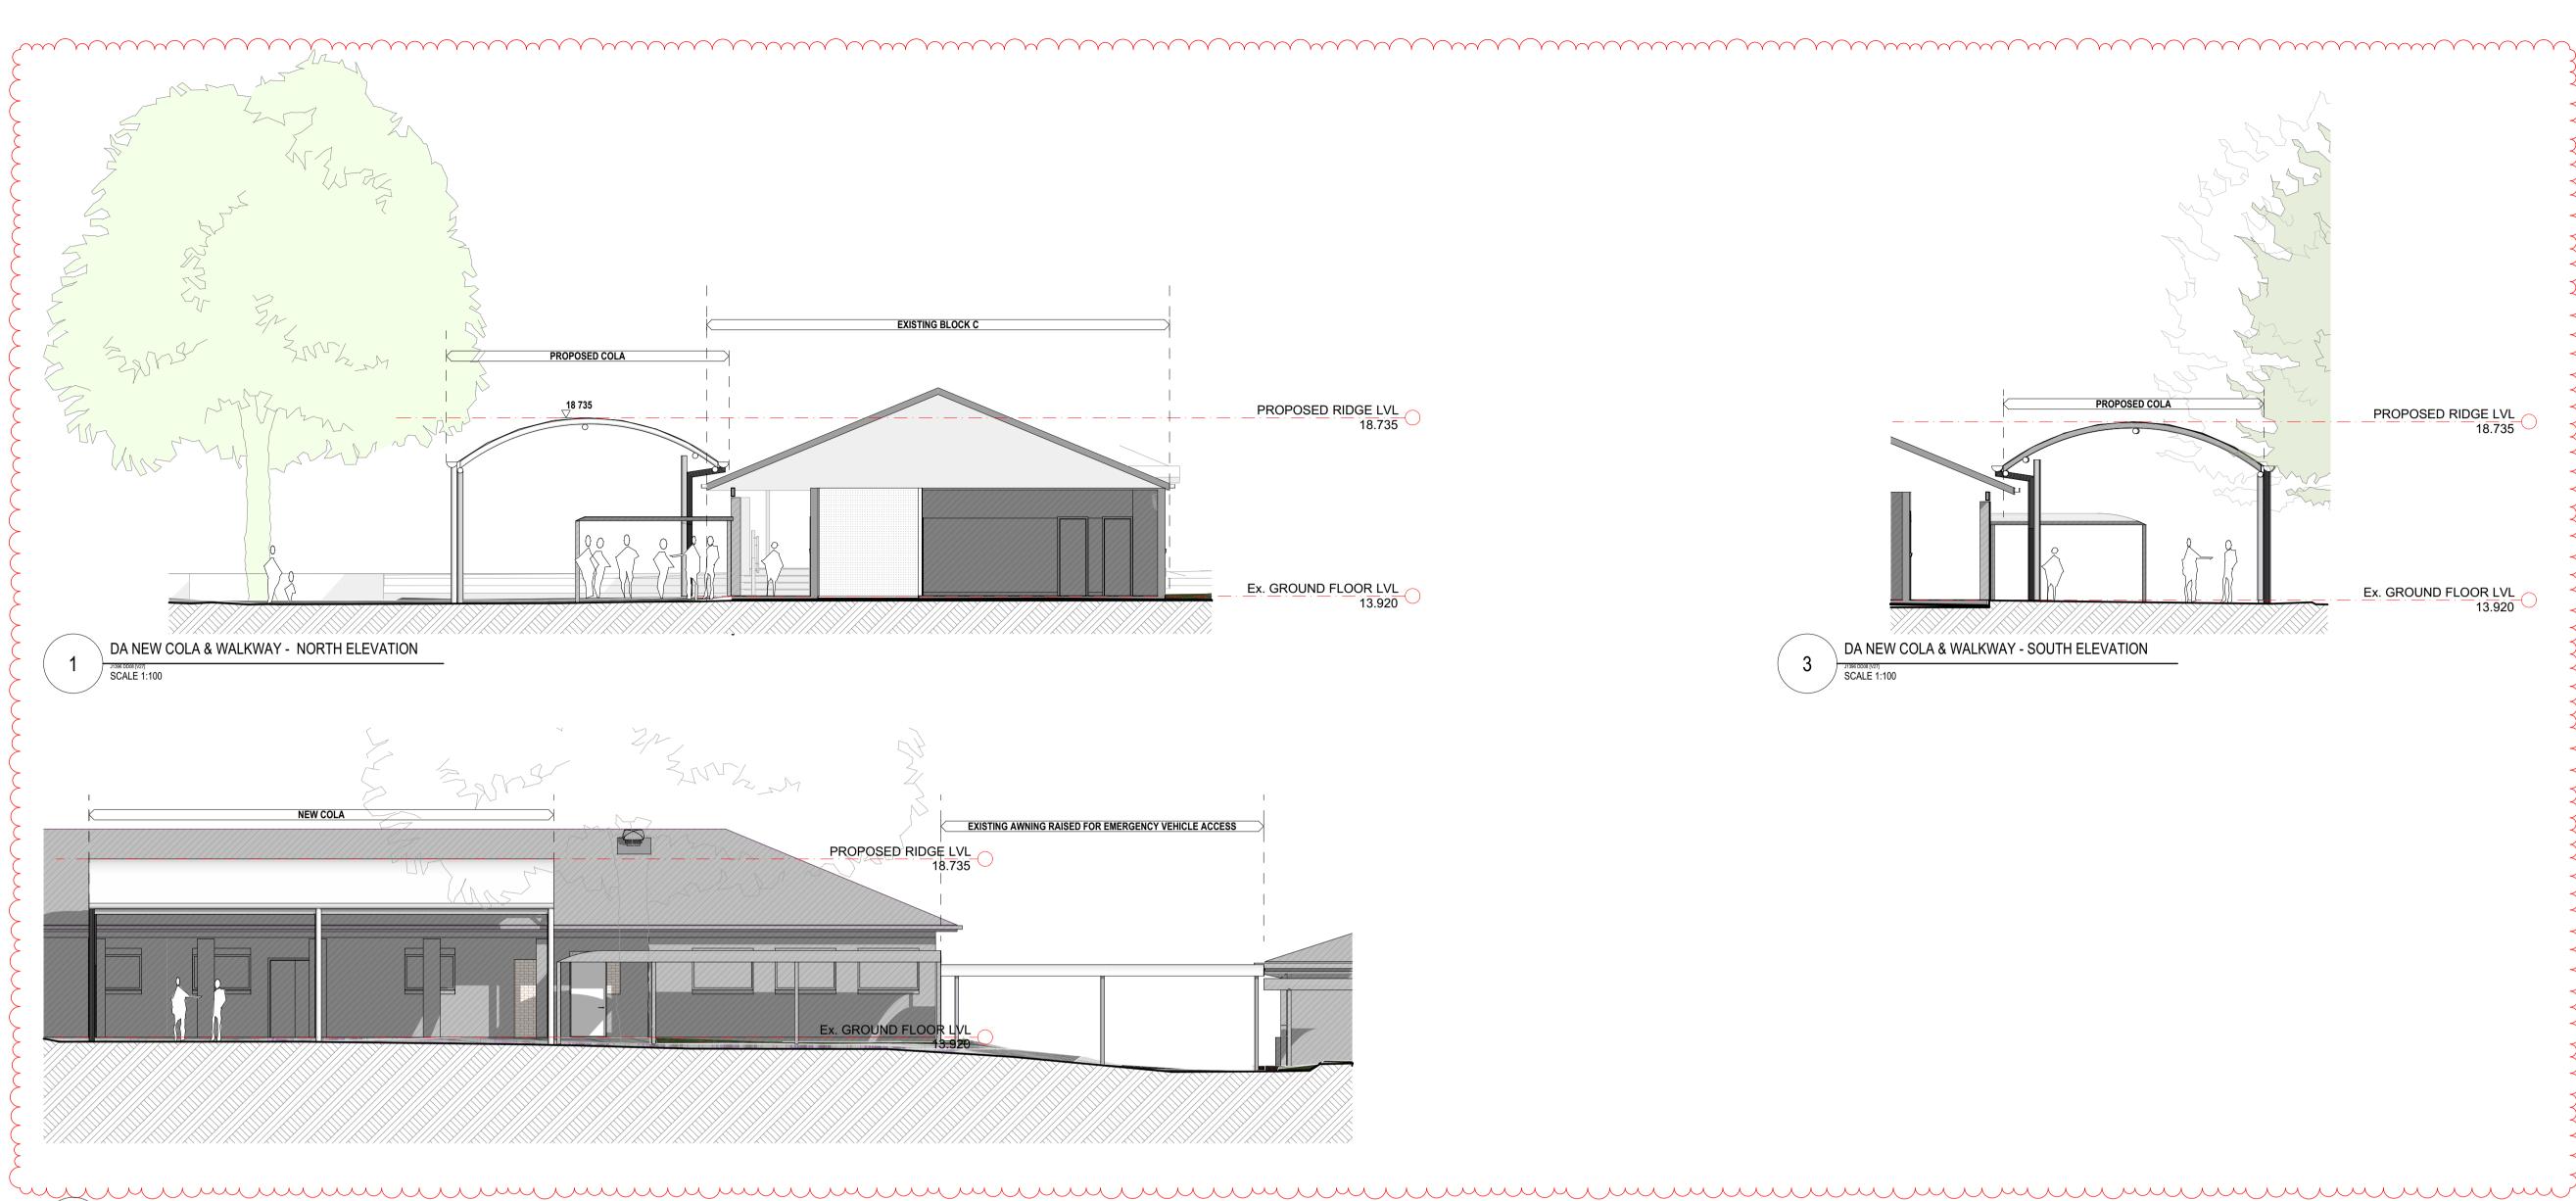

## CONTENTS

| CONT | ENTS                                     |     |
|------|------------------------------------------|-----|
| 0000 | COVER SHEET                              | 04  |
| 0100 | SITE LOCATION PLAN                       | 01  |
| 0200 | GROUND LEVEL EXISTING PLAN               | 01  |
| 0201 | LEVEL 1 EXISTING PLAN                    | 01  |
| 0202 | ROOF EXISTING PLAN                       | 01  |
| 0300 | OVERALL GROUND FLOOR DEMOLITION PLAN     | 03  |
| 0301 | OVERALL LEVEL 1 DEMOLITION PLAN          | 02  |
| 0302 | OVERALL ROOF DEMOLITION PLAN             | 02  |
| 0303 | GROUND LEVEL DEMOLITION PLAN NORTH       | 02  |
| 0304 | GROUND LEVEL DEMOLITION PLAN SOUTH       | 03  |
| 0305 | LEVEL 1 DEMOLITION PLAN NORTH            | 03  |
| 0306 | LEVEL 1 DEMOLITION PLAN SOUTH            | 01  |
| 0307 | ROOF DEMOLTION PLAN NORTH                | 01  |
| 0308 | ROOF DEMOLITION PLAN SOUTH               | 01  |
| 0400 | PROPOSED SITE ANALYSIS PLAN              | 01  |
| 0401 | PROPOSED SITE PLAN                       | 02  |
| 0500 | ENVIRONMENTAL MANAGEMENT PLAN            | 01  |
| 0501 | PROPOSED FLOOR SPACE RATIO PLAN          | 01  |
| 1100 | PROPOSED OVERALL GROUND FLOOR PLAN       | 04  |
| 1101 | PROPOSED OVERALL LEVEL 1 PLAN            | 03  |
| 1102 | PROPOSED ROOF PLAN                       | 03  |
| 1103 | PROPOSED BLOCK J GROUND FLOOR PLAN       | 03  |
| 1104 | PROPOSED BLOCK J LEVEL 1 FLOOR PLAN      | 03  |
| 1105 | PROPOSED BLOCK J ROOF PLAN               | 04  |
| 1106 | PROPOSED L,D,F,G GROUND FLOOR PLAN       | 05  |
| 1107 | PROPOSED L,D,F,G LEVEL 1 FLOOR/ROOF PLAN | 03  |
| 1108 | PROPOSED BLOCK I, H GROUND FLOOR PLAN    | 03  |
| 1109 | PROPOSED BLOCK I, H LEVEL 1 ROOF PLAN    | 03  |
| 1110 | PROPOSED BLOCK A,B,C GROUND FLOOR PLAN   | 03  |
| 1111 | PROPOSED BLOCK A,B,C, Z3 ROOF PLAN       | 03  |
| 1200 | BLOCK J,L - PROPOSED SECTIONS            | 04  |
| 1300 | BLOCK J - PROPOSED ELEVATIONS            | 04  |
| 1301 | BLOCK I/D- PROPOSED ELEVATIONS           | 05  |
| 1302 | COLA & WALKWAY - PROPOSED ELEVATIONS     | 03  |
| 9000 | MATERIALS & FINISHES - BLOCK J           | 02  |
| 9001 | MATERIALS & FINISHES - BLOCK D, I & COLA | 02  |
| 9100 | PERSPECTIVES 1                           | 02  |
| 9101 | PRESPECTIVES 2                           | 02  |
| 9200 | SHADOW DIAGRAM - JUNE 21                 | 02  |
| 9201 | SHADOW DIAGRAM - DECEMBER 21             | 02  |
| 0200 | LIFICUIT DUANIE OD VIEW, DI COV. I       | 0.4 |

DA 1108

8/03/2024

Date

DA NEW COLA & WALKWAY - EAST ELEVATION

03

Drawn | Checked -- | --

HEIGHT PLANE - MECH PLANT SOUTH ELEVATION

HEIGHT PLANE 3D VIEW SOUTH EAST