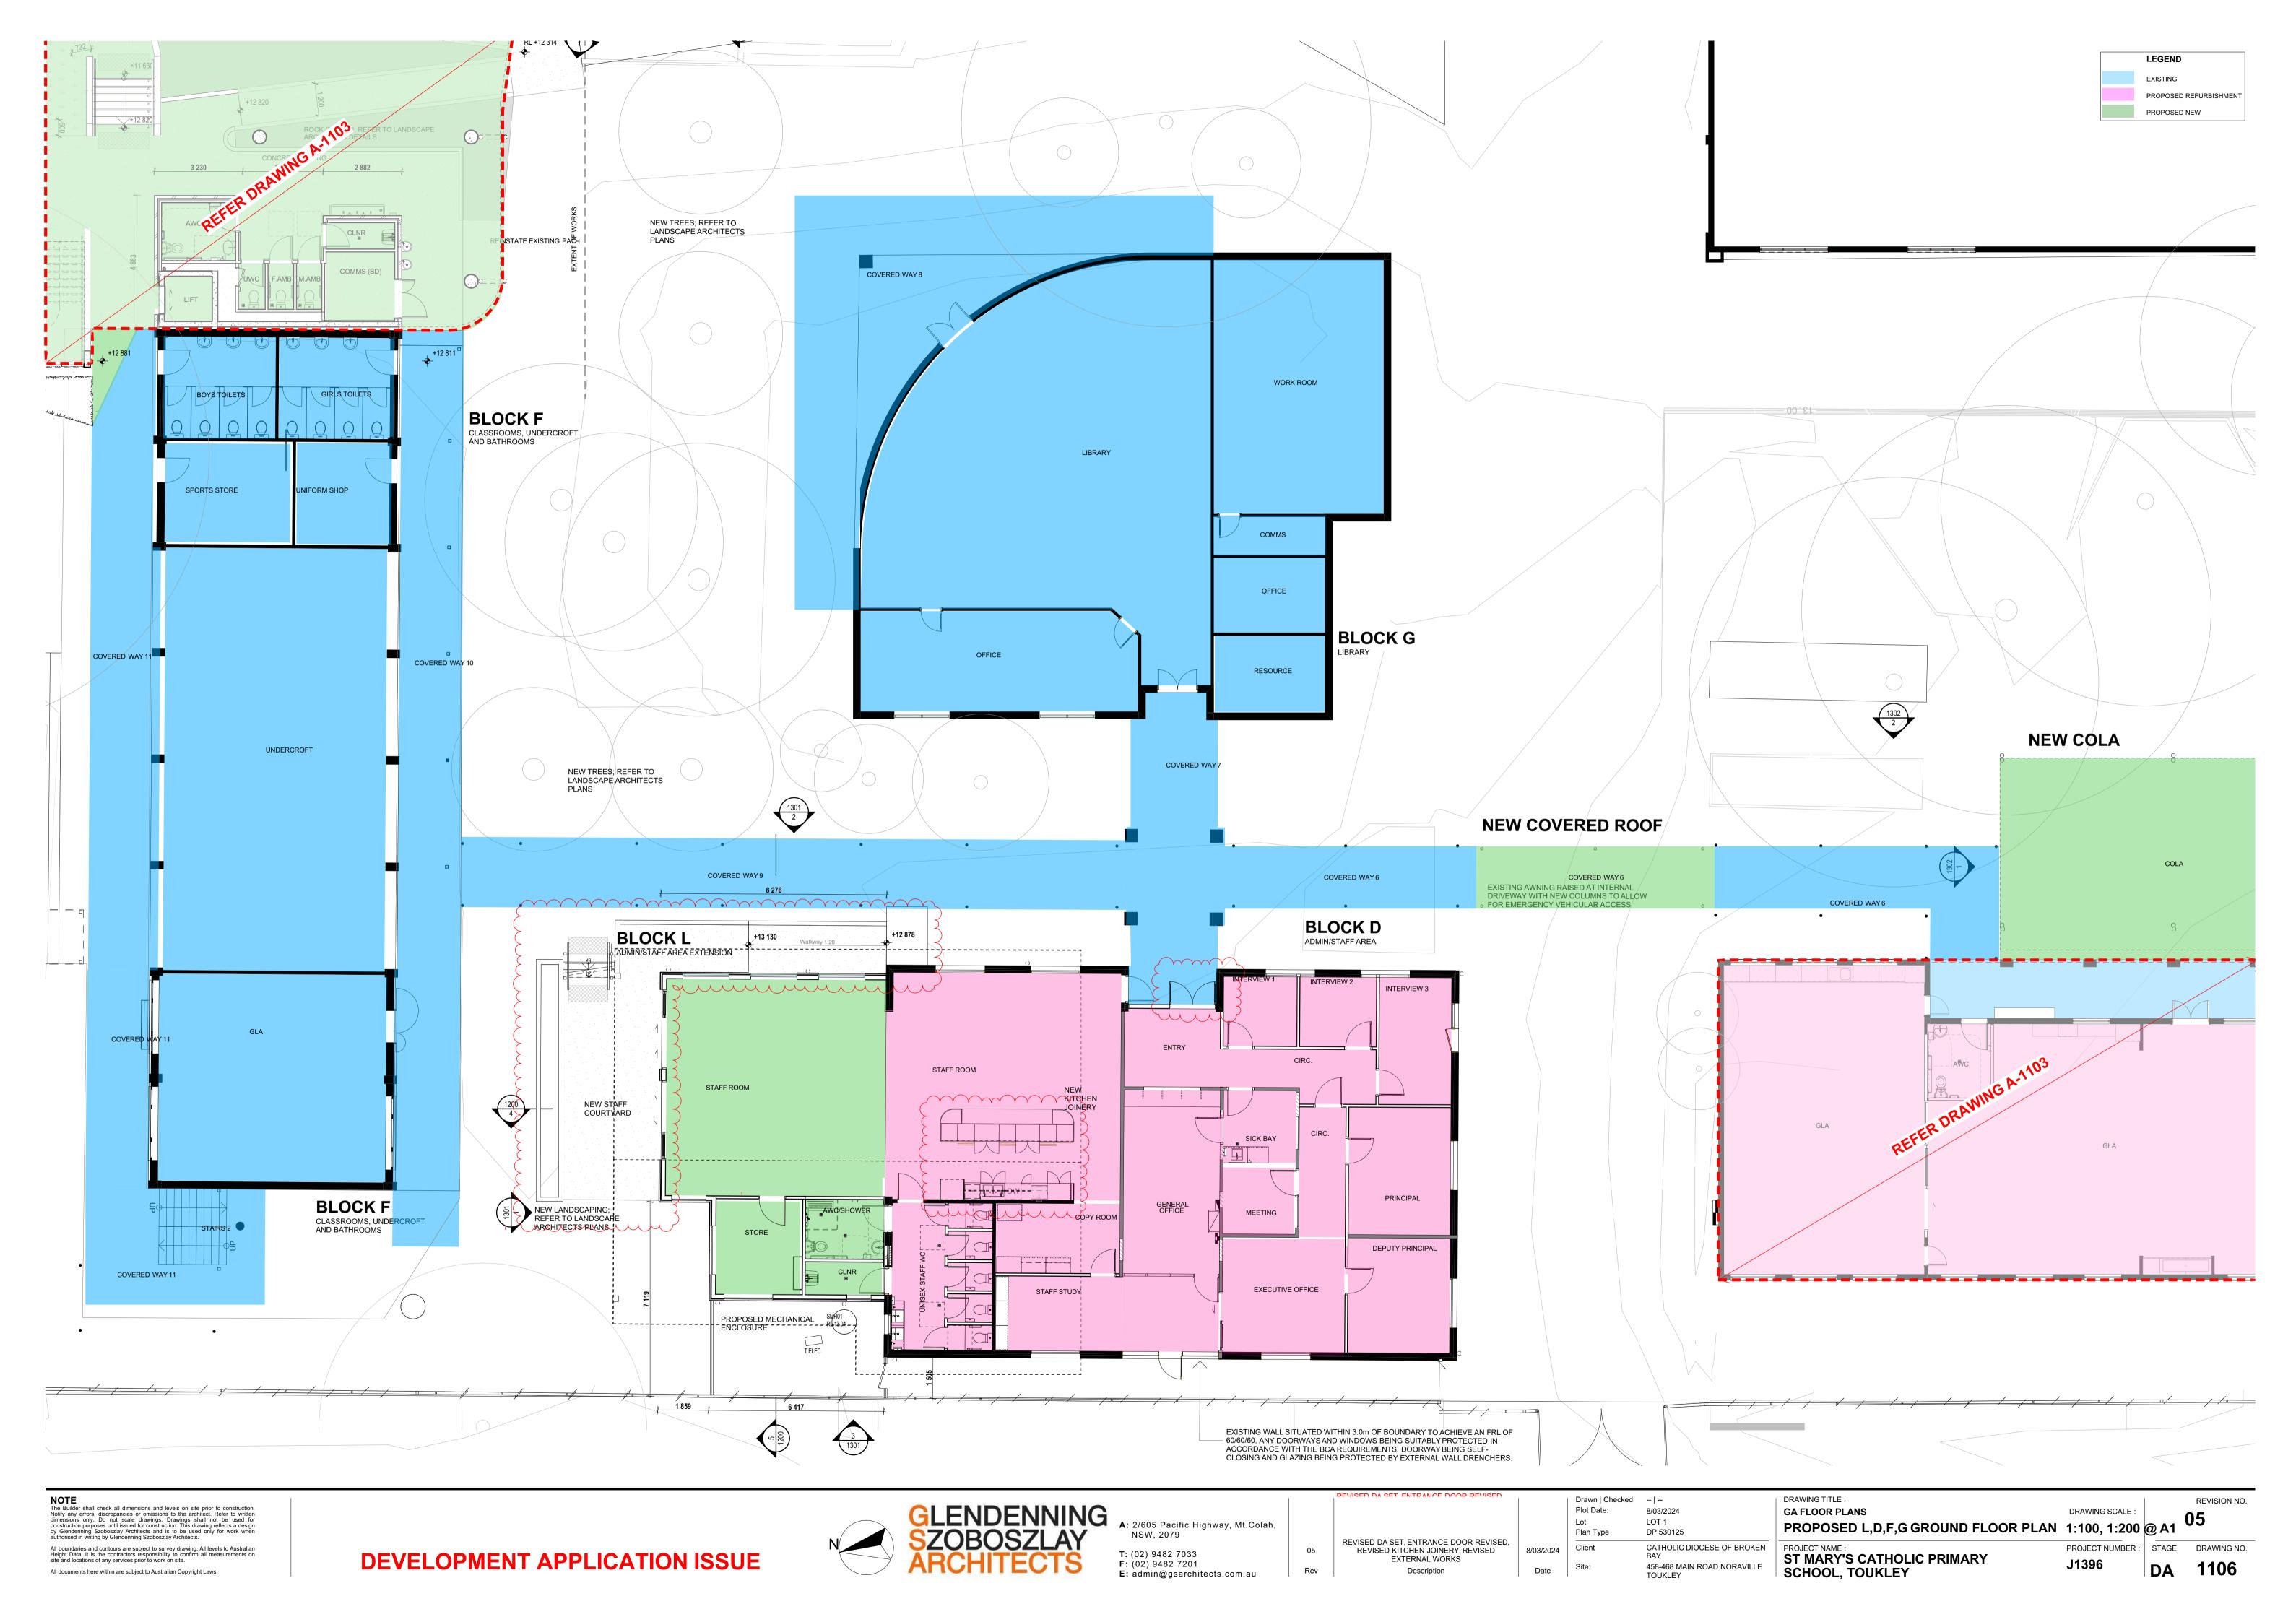

## CONTENTS

| CONT | ENTS                                     |     |
|------|------------------------------------------|-----|
| 0000 | COVER SHEET                              | 04  |
| 0100 | SITE LOCATION PLAN                       | 01  |
| 0200 | GROUND LEVEL EXISTING PLAN               | 01  |
| 0201 | LEVEL 1 EXISTING PLAN                    | 01  |
| 0202 | ROOF EXISTING PLAN                       | 01  |
| 0300 | OVERALL GROUND FLOOR DEMOLITION PLAN     | 03  |
| 0301 | OVERALL LEVEL 1 DEMOLITION PLAN          | 02  |
| 0302 | OVERALL ROOF DEMOLITION PLAN             | 02  |
| 0303 | GROUND LEVEL DEMOLITION PLAN NORTH       | 02  |
| 0304 | GROUND LEVEL DEMOLITION PLAN SOUTH       | 03  |
| 0305 | LEVEL 1 DEMOLITION PLAN NORTH            | 03  |
| 0306 | LEVEL 1 DEMOLITION PLAN SOUTH            | 01  |
| 0307 | ROOF DEMOLTION PLAN NORTH                | 01  |
| 0308 | ROOF DEMOLITION PLAN SOUTH               | 01  |
| 0400 | PROPOSED SITE ANALYSIS PLAN              | 01  |
| 0401 | PROPOSED SITE PLAN                       | 02  |
| 0500 | ENVIRONMENTAL MANAGEMENT PLAN            | 01  |
| 0501 | PROPOSED FLOOR SPACE RATIO PLAN          | 01  |
| 1100 | PROPOSED OVERALL GROUND FLOOR PLAN       | 04  |
| 1101 | PROPOSED OVERALL LEVEL 1 PLAN            | 03  |
| 1102 | PROPOSED ROOF PLAN                       | 03  |
| 1103 | PROPOSED BLOCK J GROUND FLOOR PLAN       | 03  |
| 1104 | PROPOSED BLOCK J LEVEL 1 FLOOR PLAN      | 03  |
| 1105 | PROPOSED BLOCK J ROOF PLAN               | 04  |
| 1106 | PROPOSED L,D,F,G GROUND FLOOR PLAN       | 05  |
| 1107 | PROPOSED L,D,F,G LEVEL 1 FLOOR/ROOF PLAN | 03  |
| 1108 | PROPOSED BLOCK I, H GROUND FLOOR PLAN    | 03  |
| 1109 | PROPOSED BLOCK I, H LEVEL 1 ROOF PLAN    | 03  |
| 1110 | PROPOSED BLOCK A,B,C GROUND FLOOR PLAN   | 03  |
| 1111 | PROPOSED BLOCK A,B,C, Z3 ROOF PLAN       | 03  |
| 1200 | BLOCK J,L - PROPOSED SECTIONS            | 04  |
| 1300 | BLOCK J - PROPOSED ELEVATIONS            | 04  |
| 1301 | BLOCK I/D- PROPOSED ELEVATIONS           | 05  |
| 1302 | COLA & WALKWAY - PROPOSED ELEVATIONS     | 03  |
| 9000 | MATERIALS & FINISHES - BLOCK J           | 02  |
| 9001 | MATERIALS & FINISHES - BLOCK D, I & COLA | 02  |
| 9100 | PERSPECTIVES 1                           | 02  |
| 9101 | PRESPECTIVES 2                           | 02  |
| 9200 | SHADOW DIAGRAM - JUNE 21                 | 02  |
| 9201 | SHADOW DIAGRAM - DECEMBER 21             | 02  |
| 0200 | LIFICUIT DUANIE OD VIEW, DI COV. I       | 0.4 |