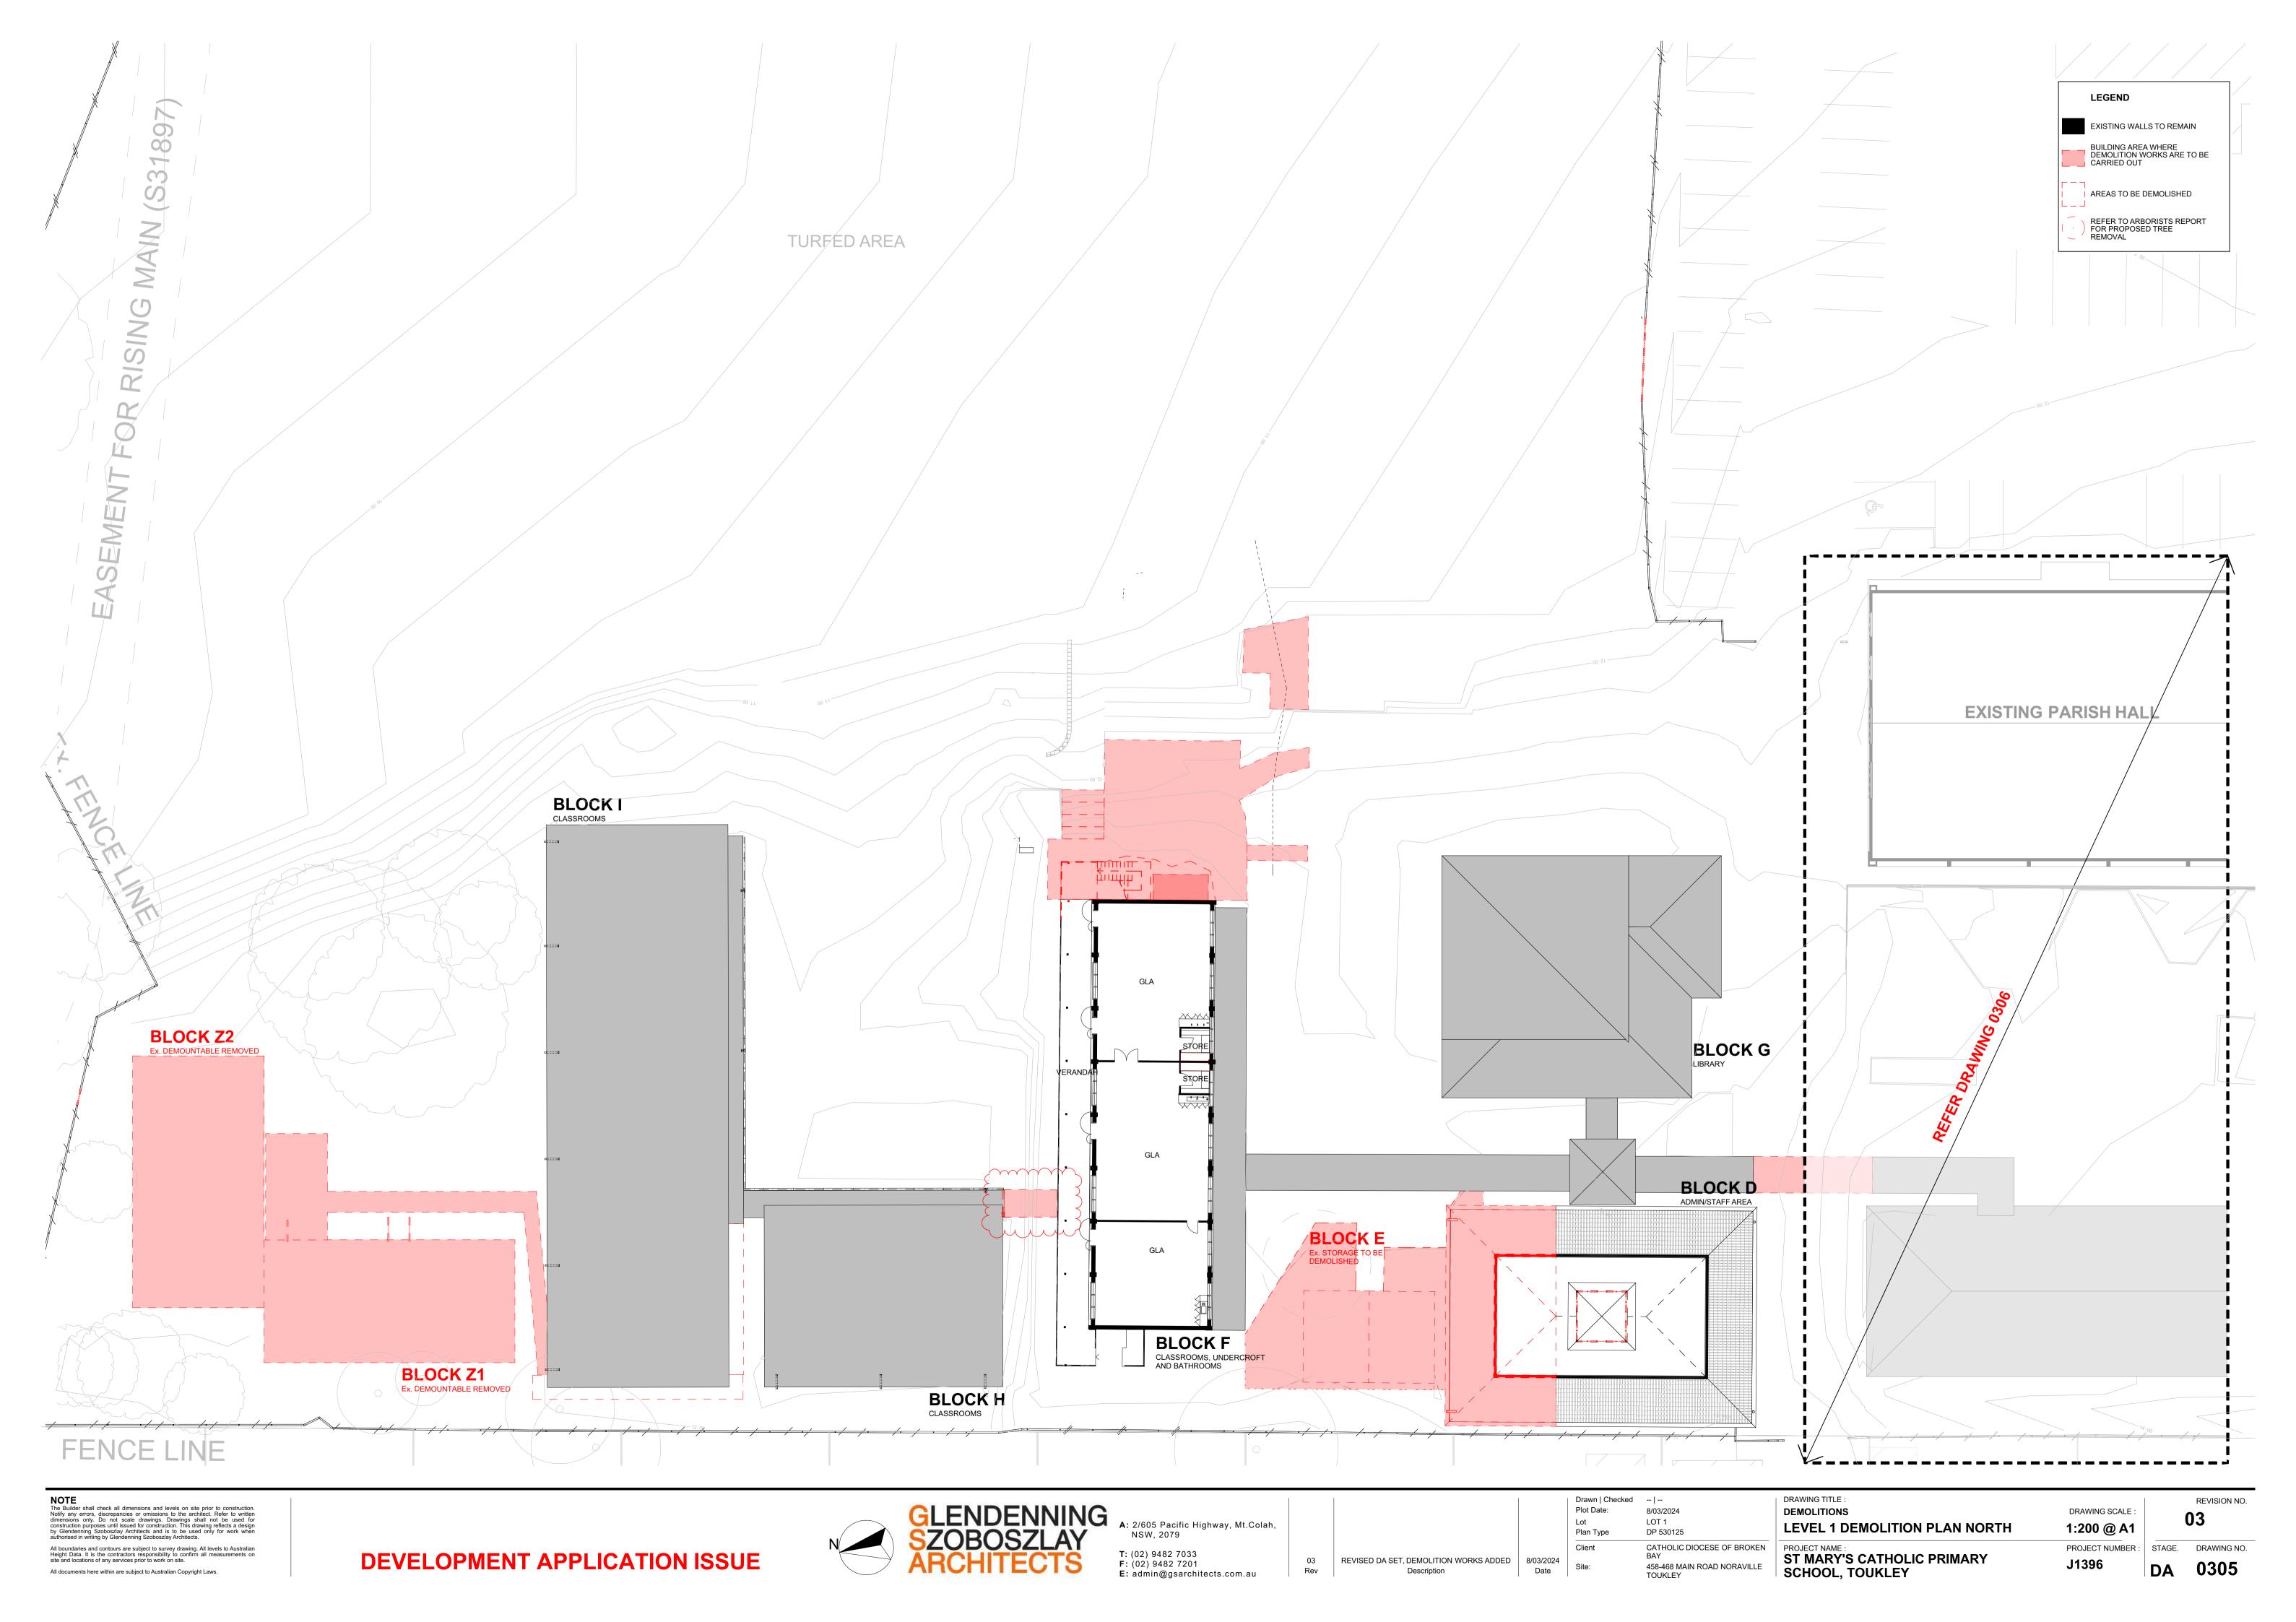

**T**: (02) 9482 7033 F: (02) 9482 7201 E: admin@gsarchitects.com.au

REVISED DA SET, REVISED WORKS NEW WALL AND ADJOINING DOOR RELOCATED TO SUIT, NEW SCOPE OF WORKS

8/03/2024 Date

TOUKLEY

ST MARY'S CATHOLIC PRIMARY SCHOOL, TOUKLEY 458-468 MAIN ROAD NORAVILLE