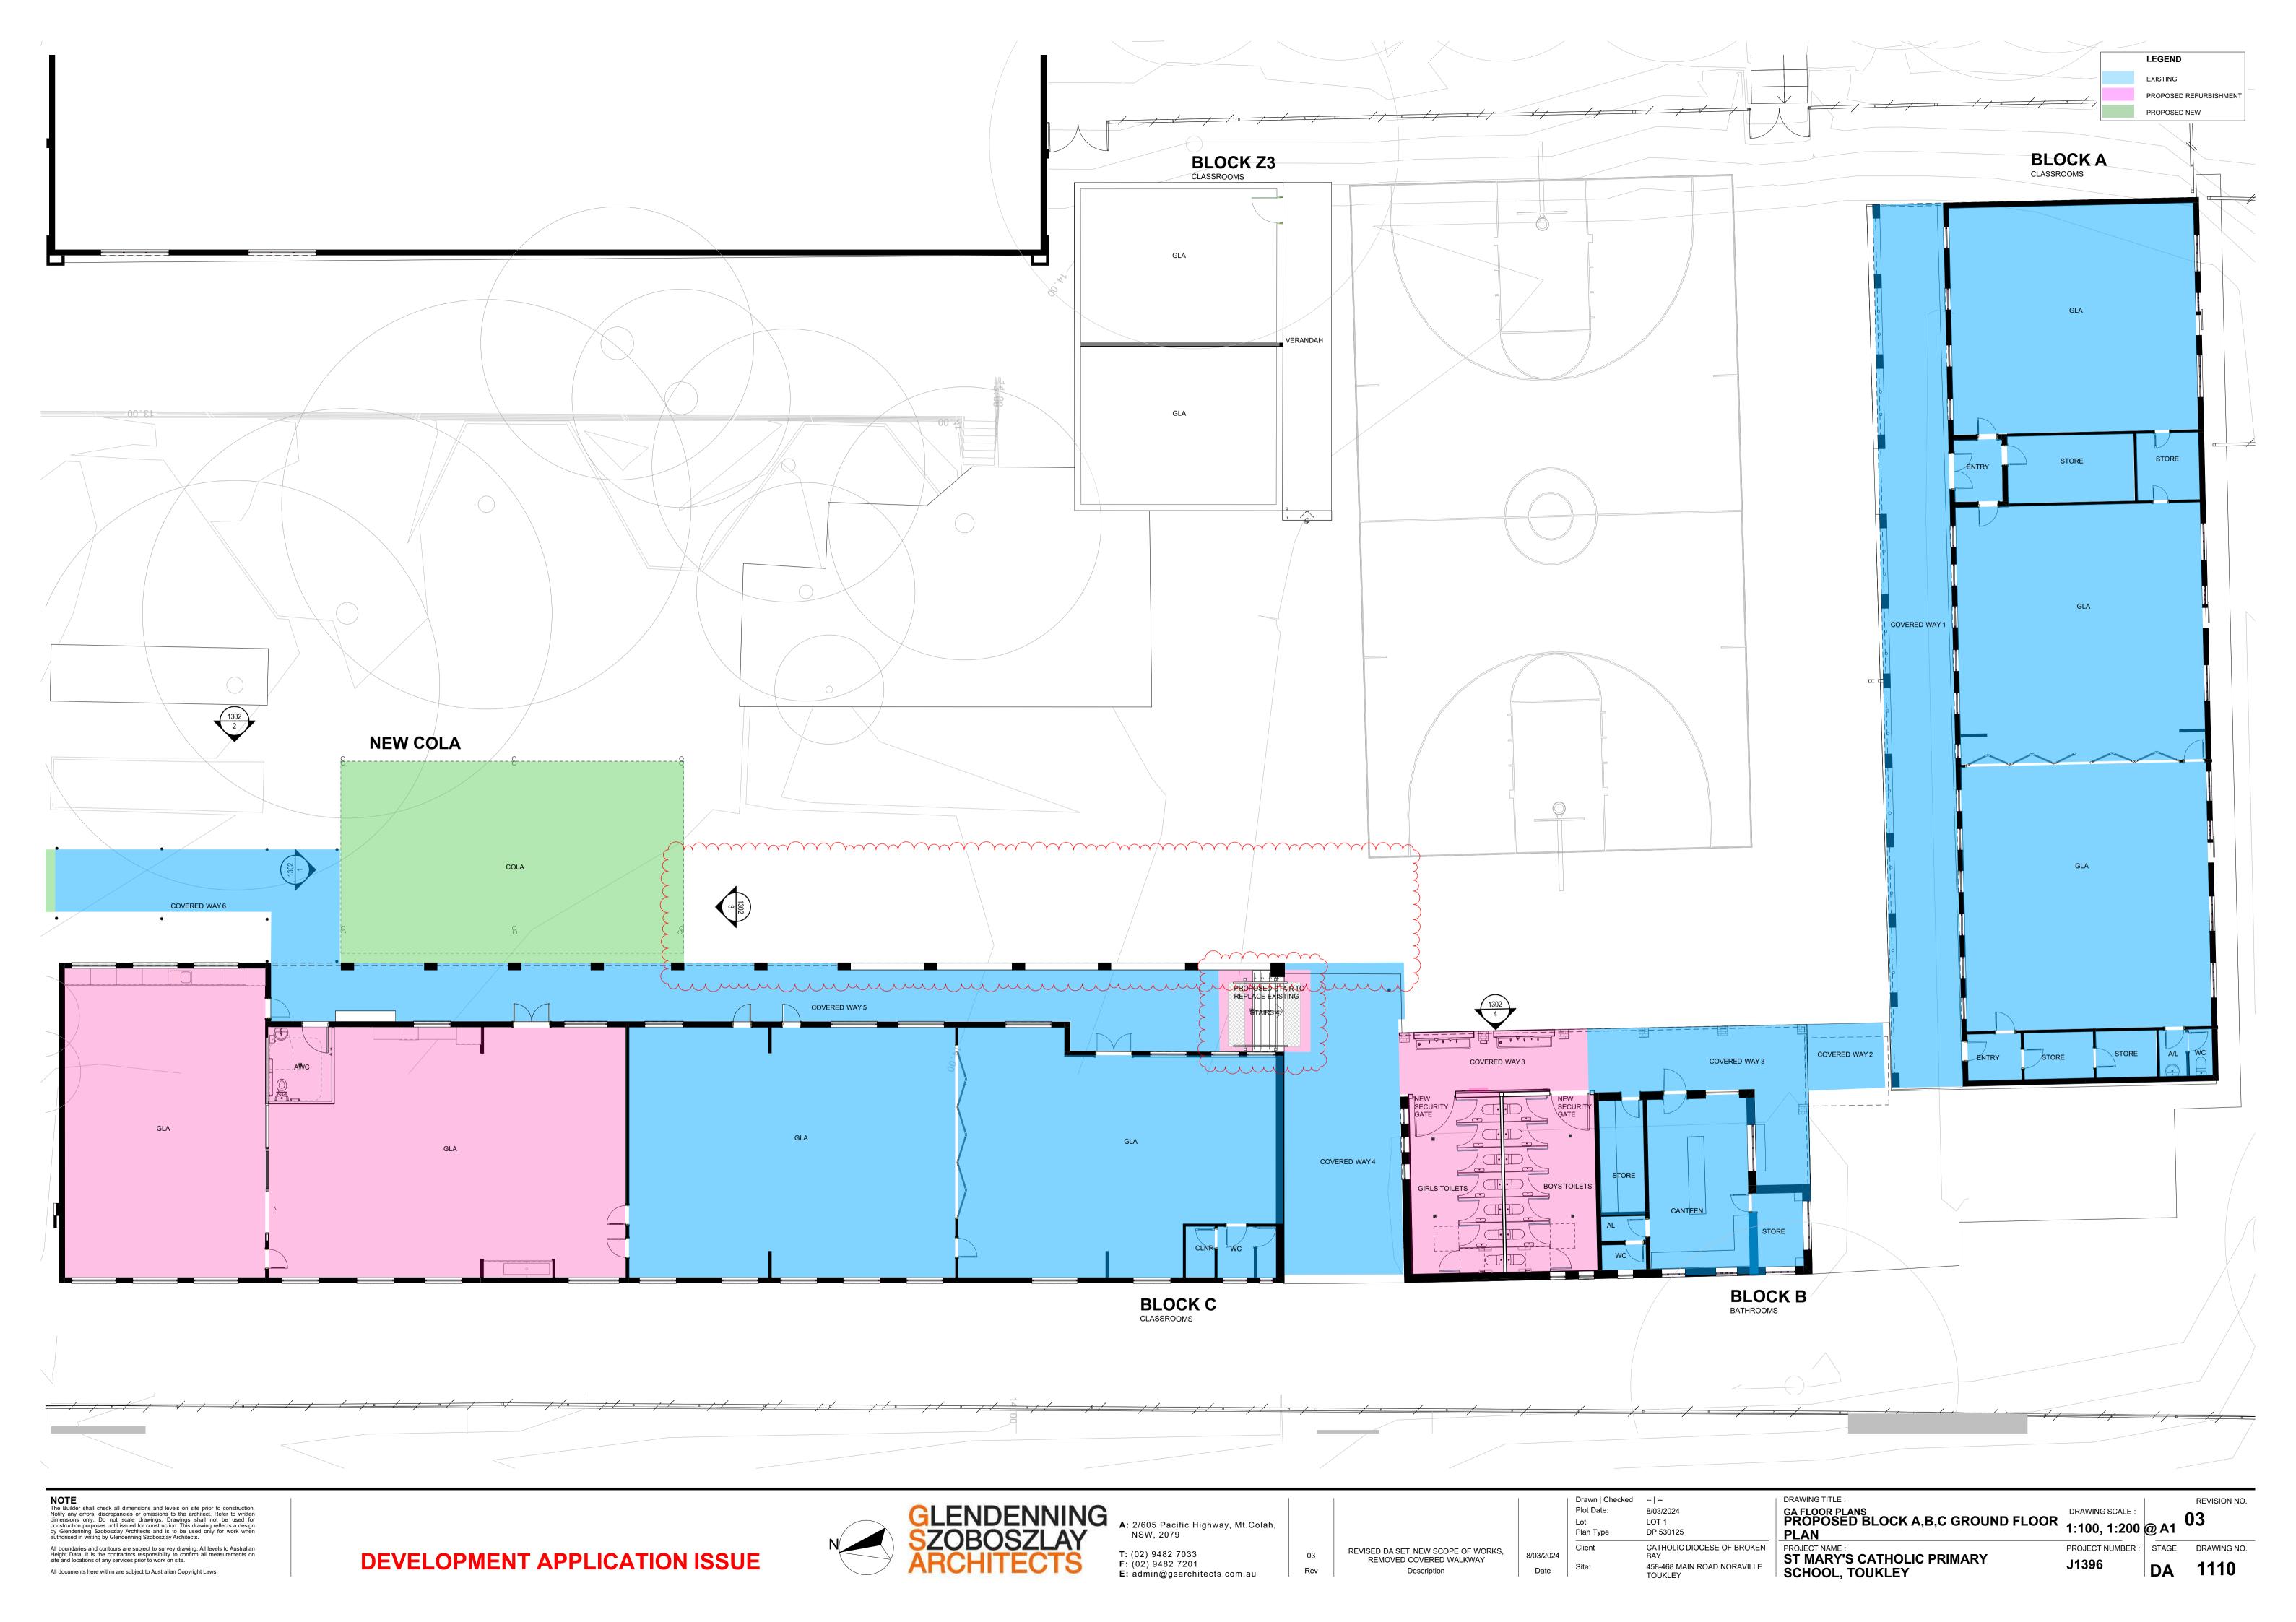

**T**: (02) 9482 7033 F: (02) 9482 7201 E: admin@gsarchitects.com.au

REVISED DA SET, REVISED WORKS NEW WALL AND ADJOINING DOOR RELOCATED TO SUIT, NEW SCOPE OF WORKS

8/03/2024 Date

TOUKLEY

ST MARY'S CATHOLIC PRIMARY SCHOOL, TOUKLEY 458-468 MAIN ROAD NORAVILLE