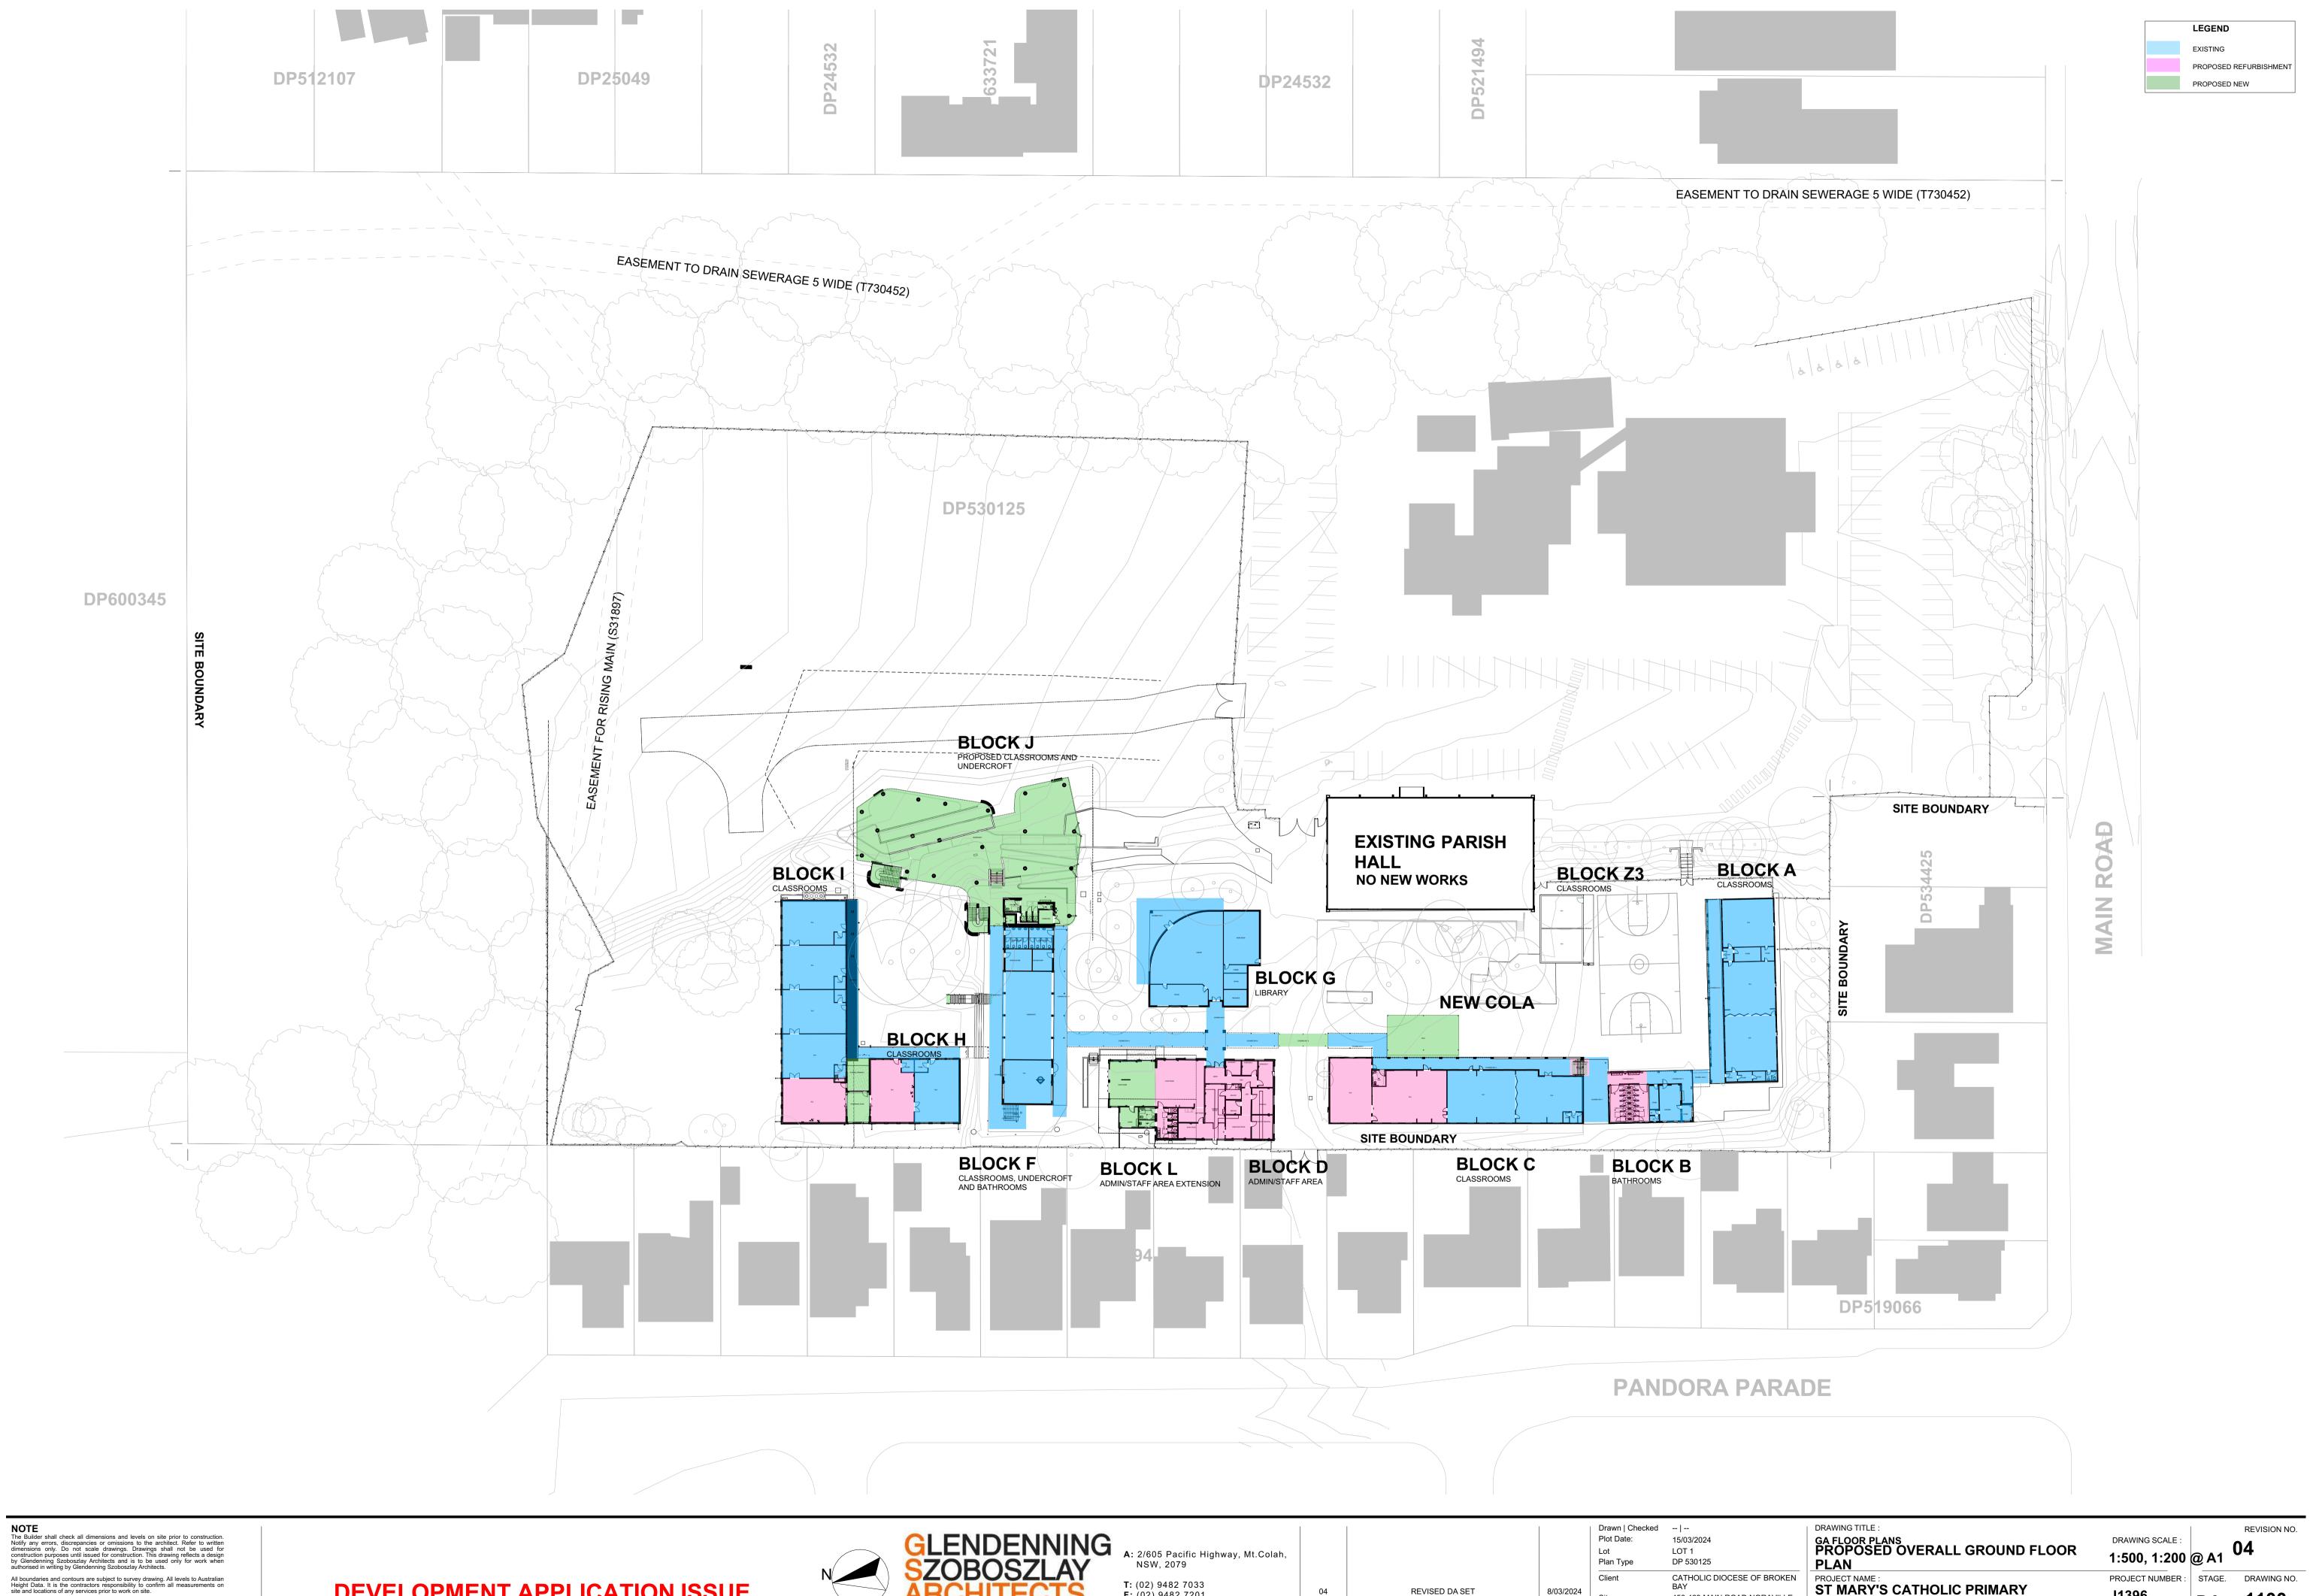

## CONTENTS

| CONT | ENTS                                     |     |
|------|------------------------------------------|-----|
| 0000 | COVER SHEET                              | 04  |
| 0100 | SITE LOCATION PLAN                       | 01  |
| 0200 | GROUND LEVEL EXISTING PLAN               | 01  |
| 0201 | LEVEL 1 EXISTING PLAN                    | 01  |
| 0202 | ROOF EXISTING PLAN                       | 01  |
| 0300 | OVERALL GROUND FLOOR DEMOLITION PLAN     | 03  |
| 0301 | OVERALL LEVEL 1 DEMOLITION PLAN          | 02  |
| 0302 | OVERALL ROOF DEMOLITION PLAN             | 02  |
| 0303 | GROUND LEVEL DEMOLITION PLAN NORTH       | 02  |
| 0304 | GROUND LEVEL DEMOLITION PLAN SOUTH       | 03  |
| 0305 | LEVEL 1 DEMOLITION PLAN NORTH            | 03  |
| 0306 | LEVEL 1 DEMOLITION PLAN SOUTH            | 01  |
| 0307 | ROOF DEMOLTION PLAN NORTH                | 01  |
| 0308 | ROOF DEMOLITION PLAN SOUTH               | 01  |
| 0400 | PROPOSED SITE ANALYSIS PLAN              | 01  |
| 0401 | PROPOSED SITE PLAN                       | 02  |
| 0500 | ENVIRONMENTAL MANAGEMENT PLAN            | 01  |
| 0501 | PROPOSED FLOOR SPACE RATIO PLAN          | 01  |
| 1100 | PROPOSED OVERALL GROUND FLOOR PLAN       | 04  |
| 1101 | PROPOSED OVERALL LEVEL 1 PLAN            | 03  |
| 1102 | PROPOSED ROOF PLAN                       | 03  |
| 1103 | PROPOSED BLOCK J GROUND FLOOR PLAN       | 03  |
| 1104 | PROPOSED BLOCK J LEVEL 1 FLOOR PLAN      | 03  |
| 1105 | PROPOSED BLOCK J ROOF PLAN               | 04  |
| 1106 | PROPOSED L,D,F,G GROUND FLOOR PLAN       | 05  |
| 1107 | PROPOSED L,D,F,G LEVEL 1 FLOOR/ROOF PLAN | 03  |
| 1108 | PROPOSED BLOCK I, H GROUND FLOOR PLAN    | 03  |
| 1109 | PROPOSED BLOCK I, H LEVEL 1 ROOF PLAN    | 03  |
| 1110 | PROPOSED BLOCK A,B,C GROUND FLOOR PLAN   | 03  |
| 1111 | PROPOSED BLOCK A,B,C, Z3 ROOF PLAN       | 03  |
| 1200 | BLOCK J,L - PROPOSED SECTIONS            | 04  |
| 1300 | BLOCK J - PROPOSED ELEVATIONS            | 04  |
| 1301 | BLOCK I/D- PROPOSED ELEVATIONS           | 05  |
| 1302 | COLA & WALKWAY - PROPOSED ELEVATIONS     | 03  |
| 9000 | MATERIALS & FINISHES - BLOCK J           | 02  |
| 9001 | MATERIALS & FINISHES - BLOCK D, I & COLA | 02  |
| 9100 | PERSPECTIVES 1                           | 02  |
| 9101 | PRESPECTIVES 2                           | 02  |
| 9200 | SHADOW DIAGRAM - JUNE 21                 | 02  |
| 9201 | SHADOW DIAGRAM - DECEMBER 21             | 02  |
| 0200 | LIFICUIT DUANIE OD VIEW, DI COV. I       | 0.4 |