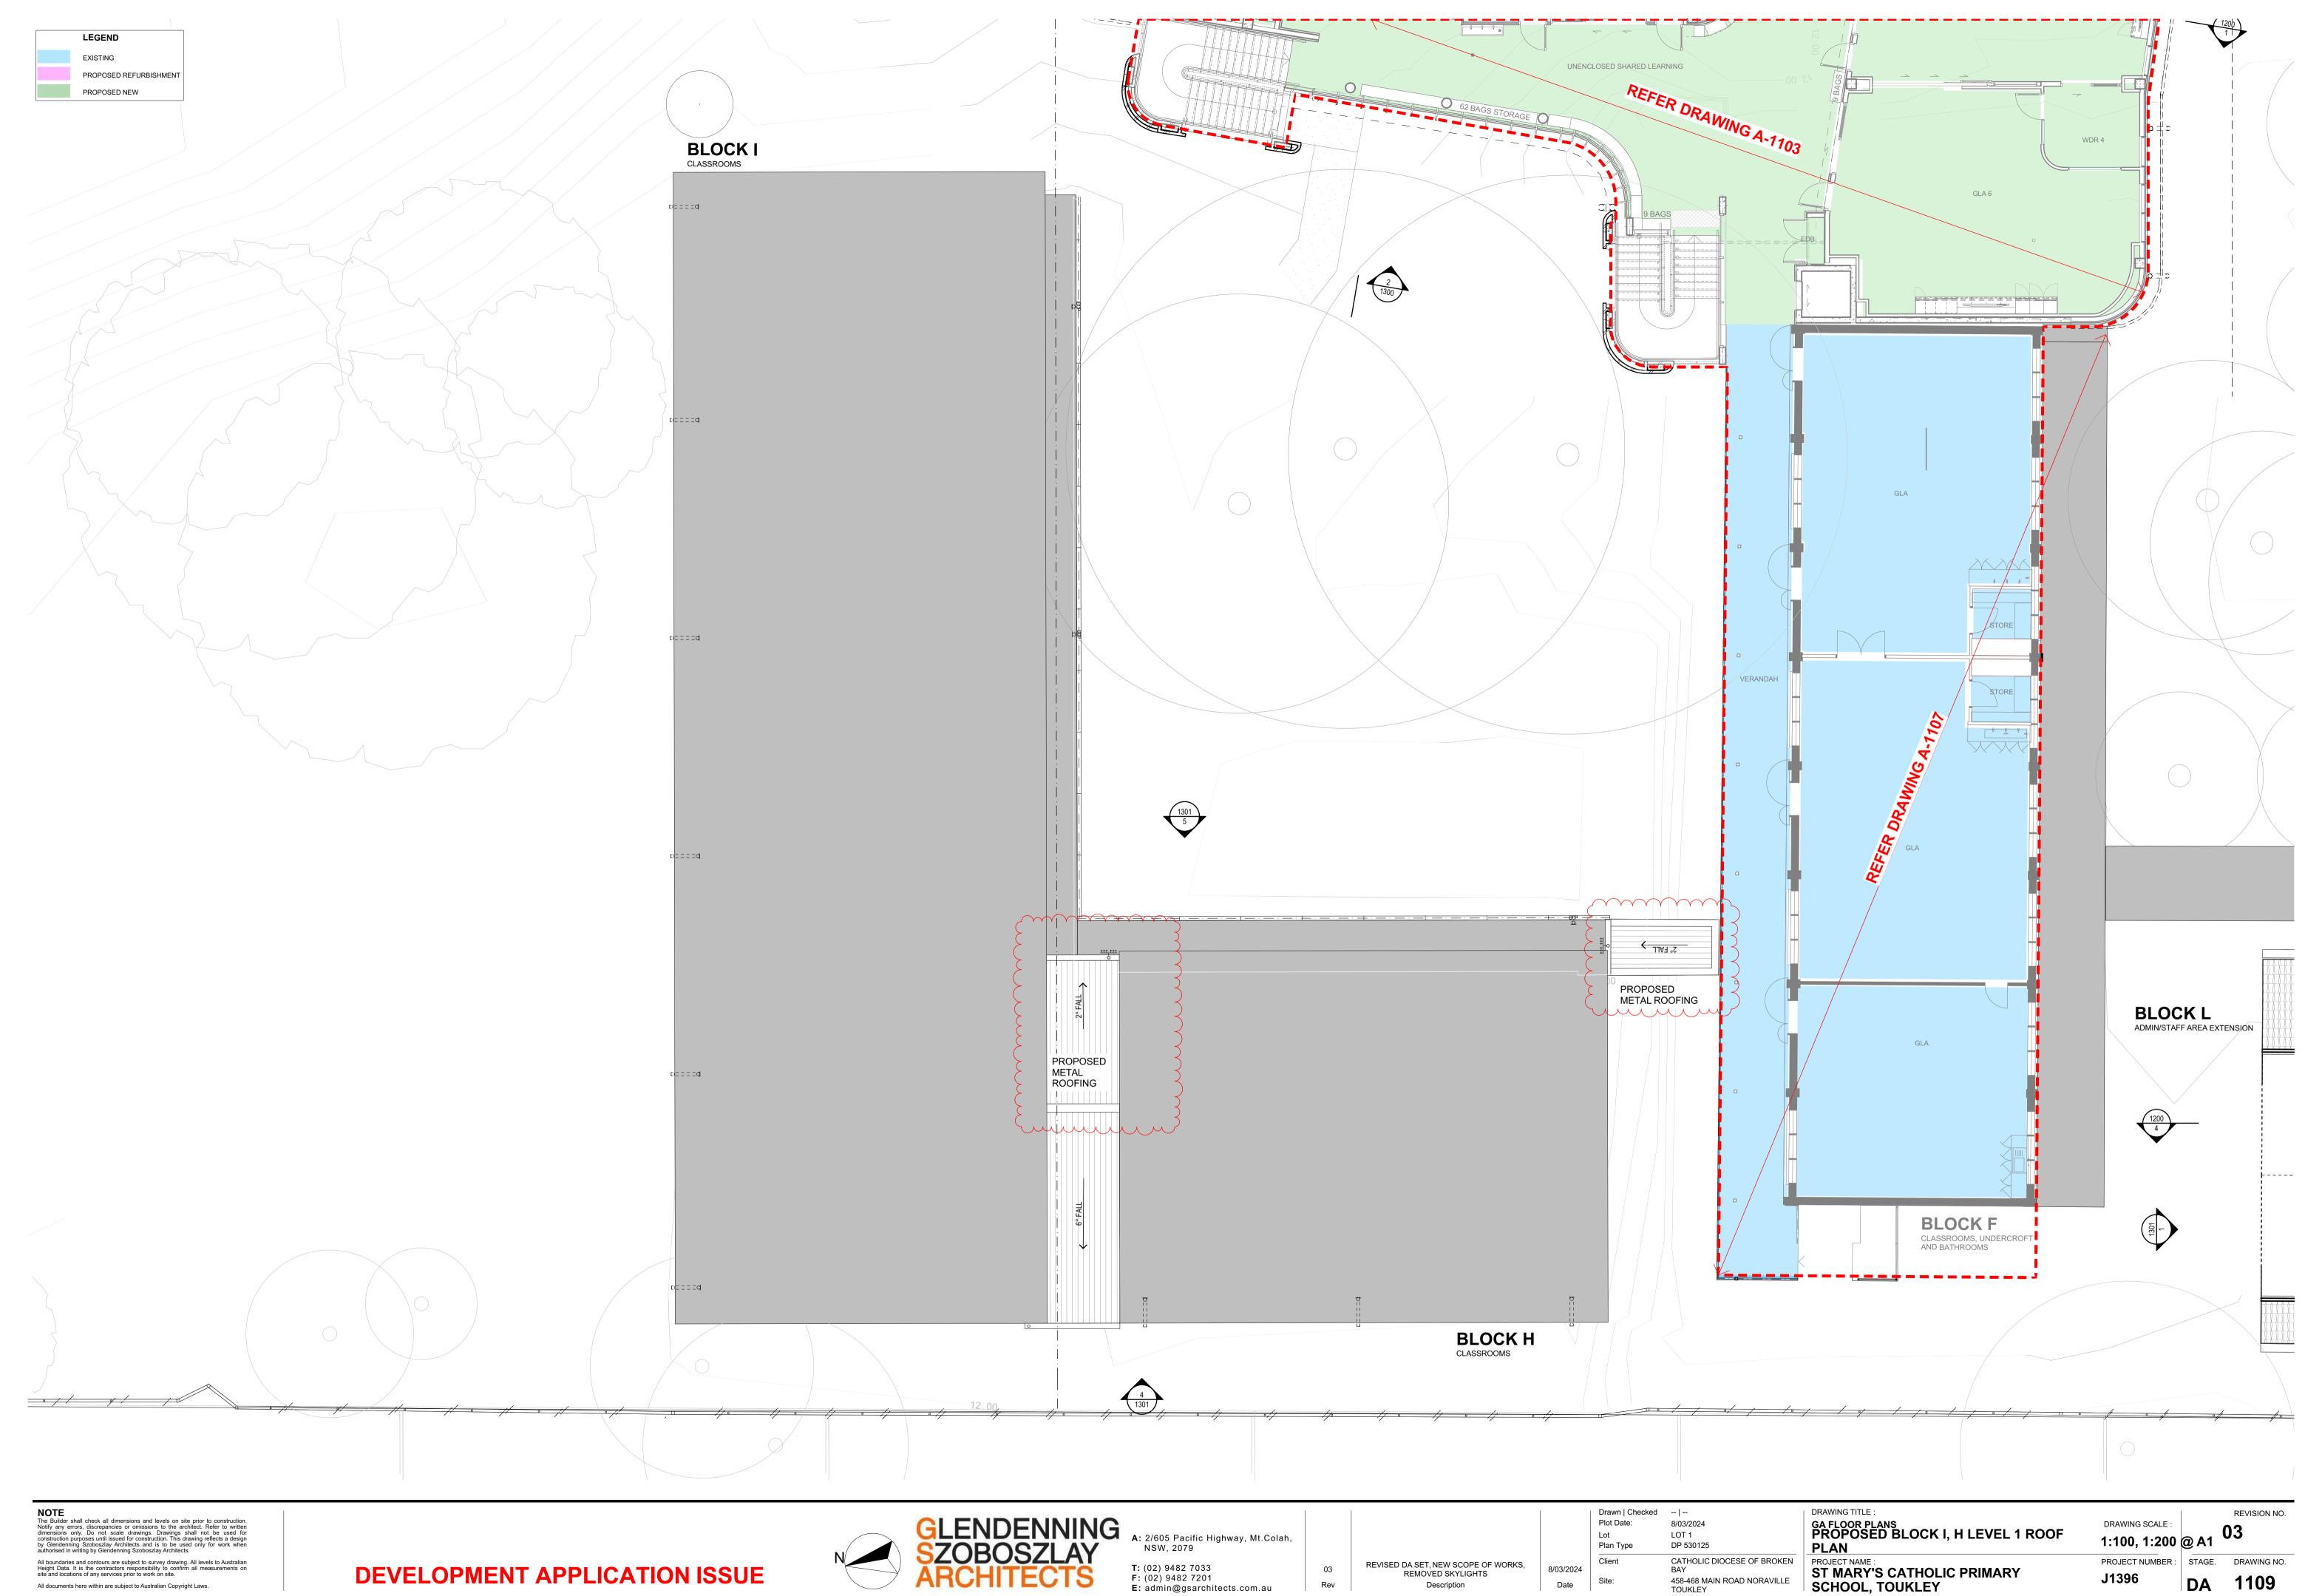

DA 1108

8/03/2024

Date

DA NEW COLA & WALKWAY - EAST ELEVATION

03

Drawn | Checked -- | --

HEIGHT PLANE - MECH PLANT SOUTH ELEVATION

HEIGHT PLANE 3D VIEW SOUTH EAST