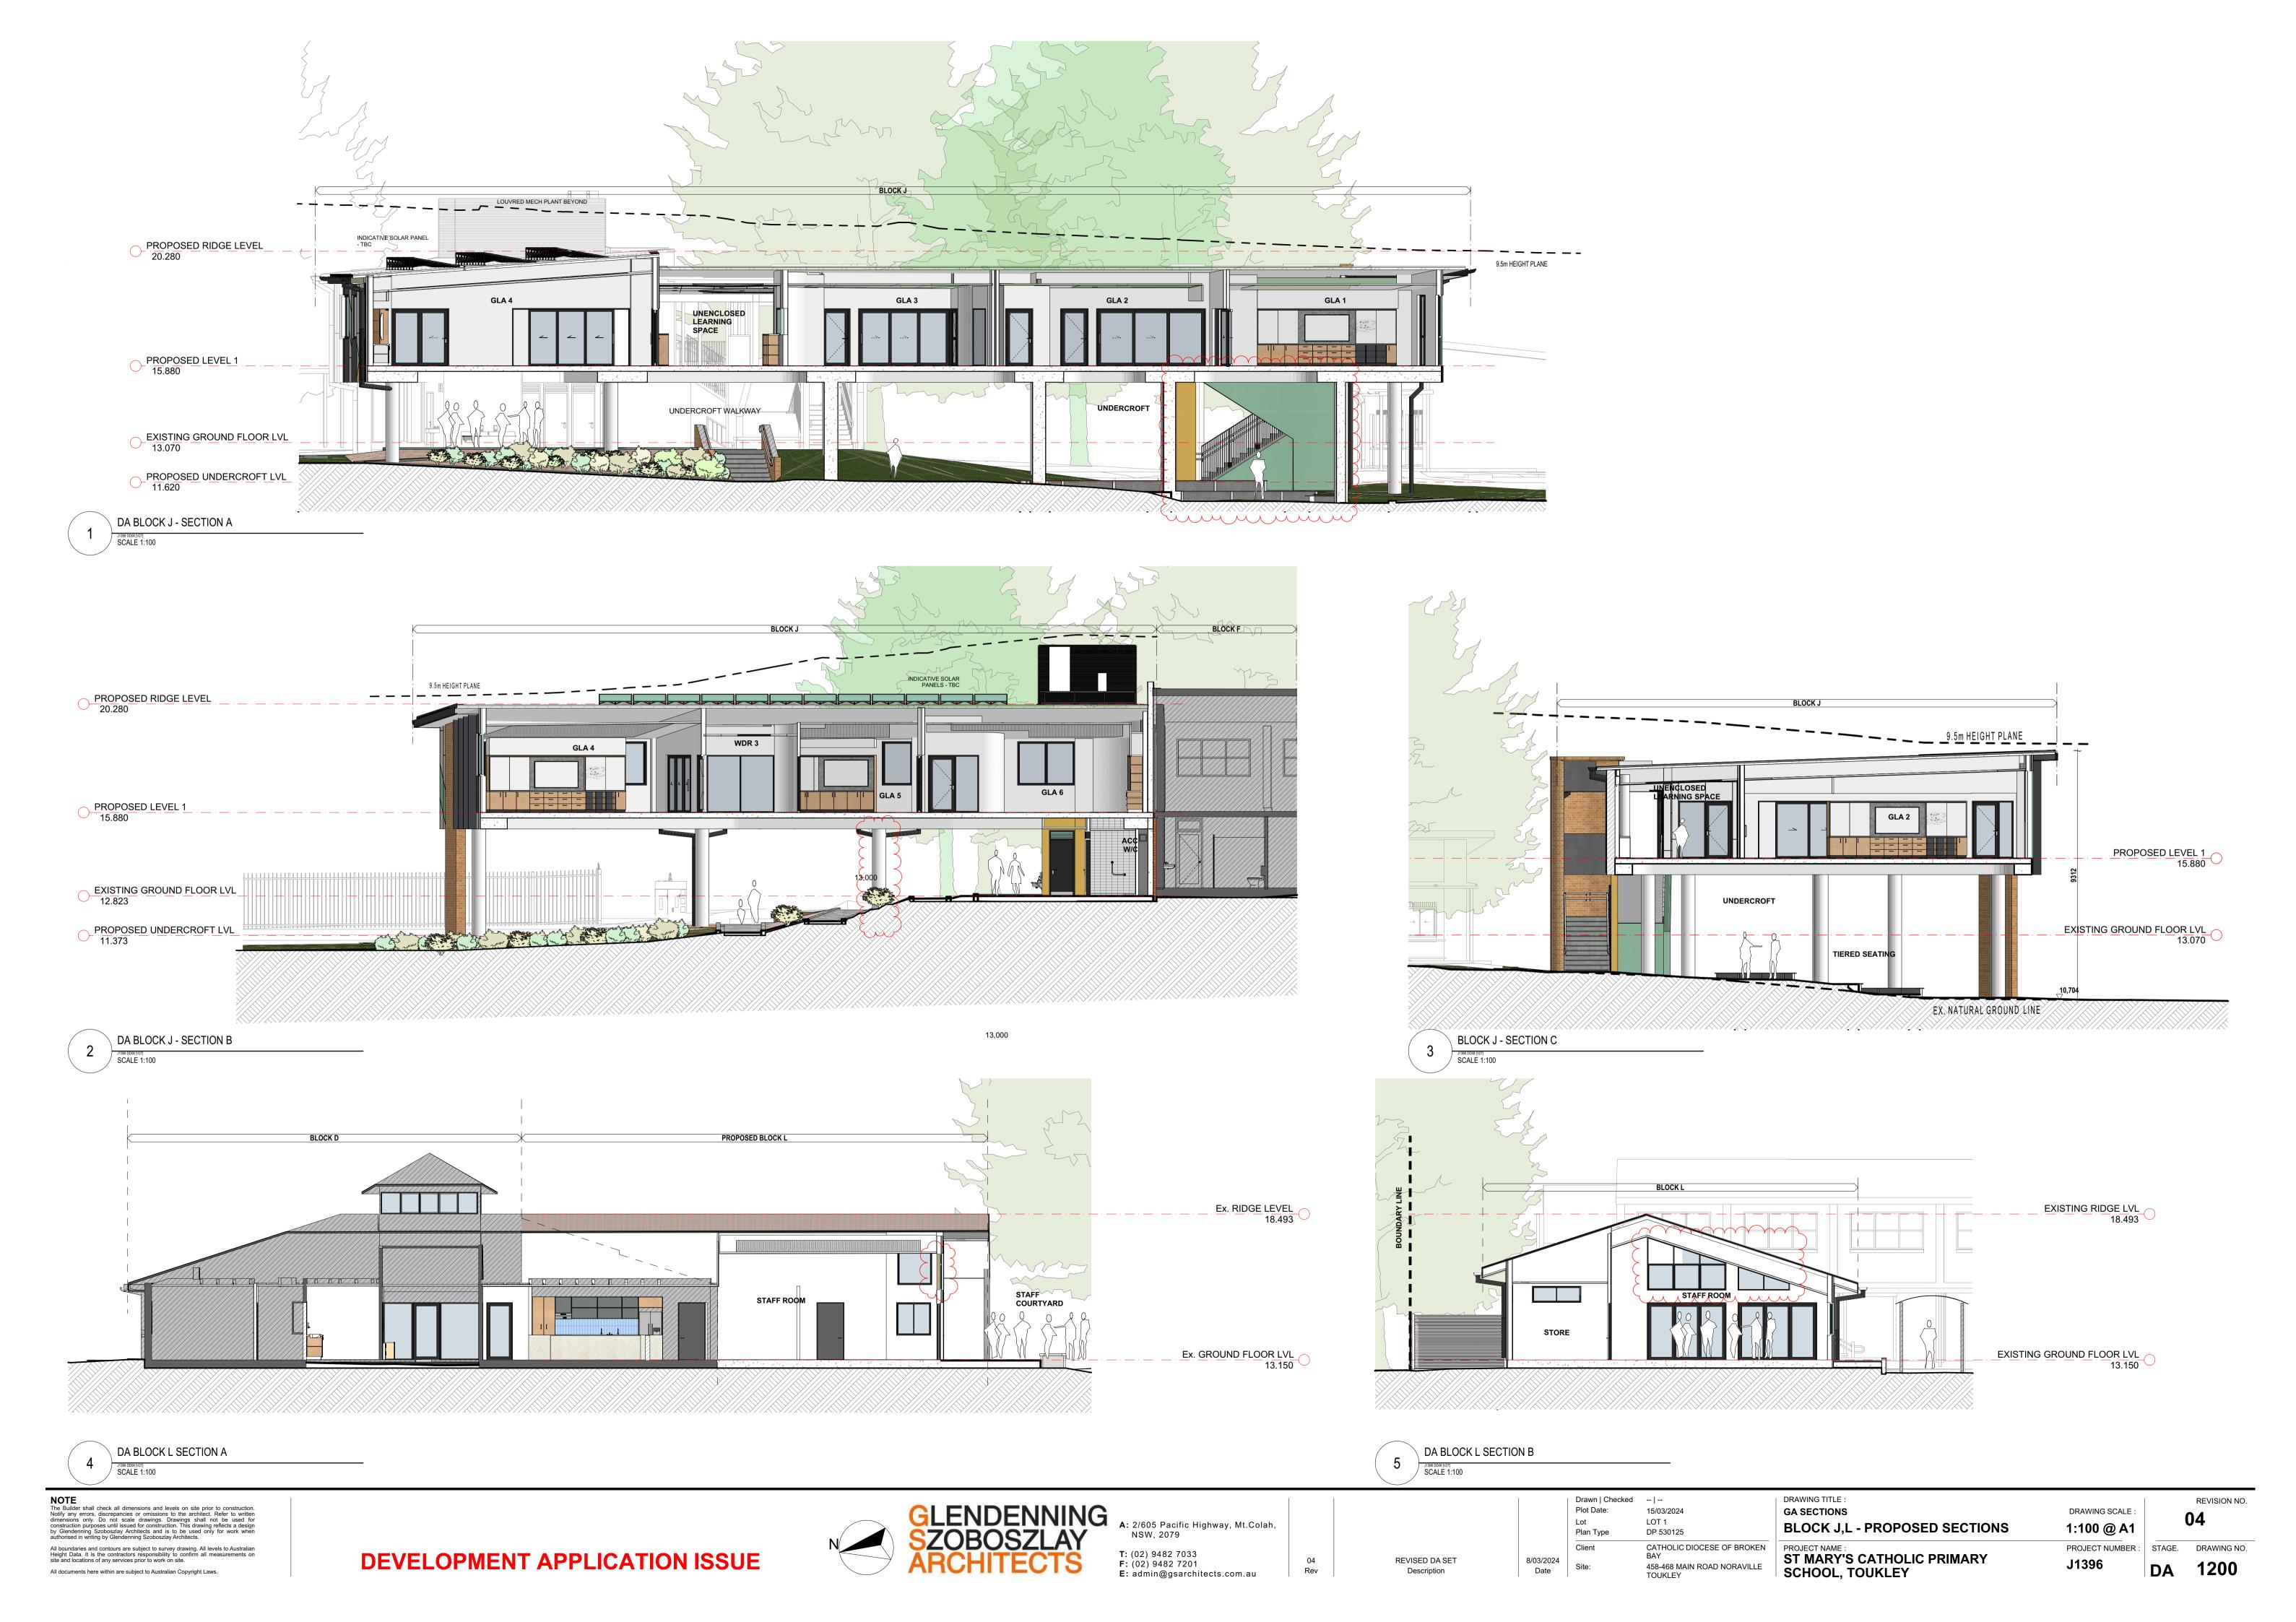

DA 1108

8/03/2024

Date

DA NEW COLA & WALKWAY - EAST ELEVATION

03

Drawn | Checked -- | --

HEIGHT PLANE - MECH PLANT SOUTH ELEVATION

HEIGHT PLANE 3D VIEW SOUTH EAST

HEIGHT PLANE 3D VIEW

HEIGHT PLANE VIEW TOP

REVISION NO.