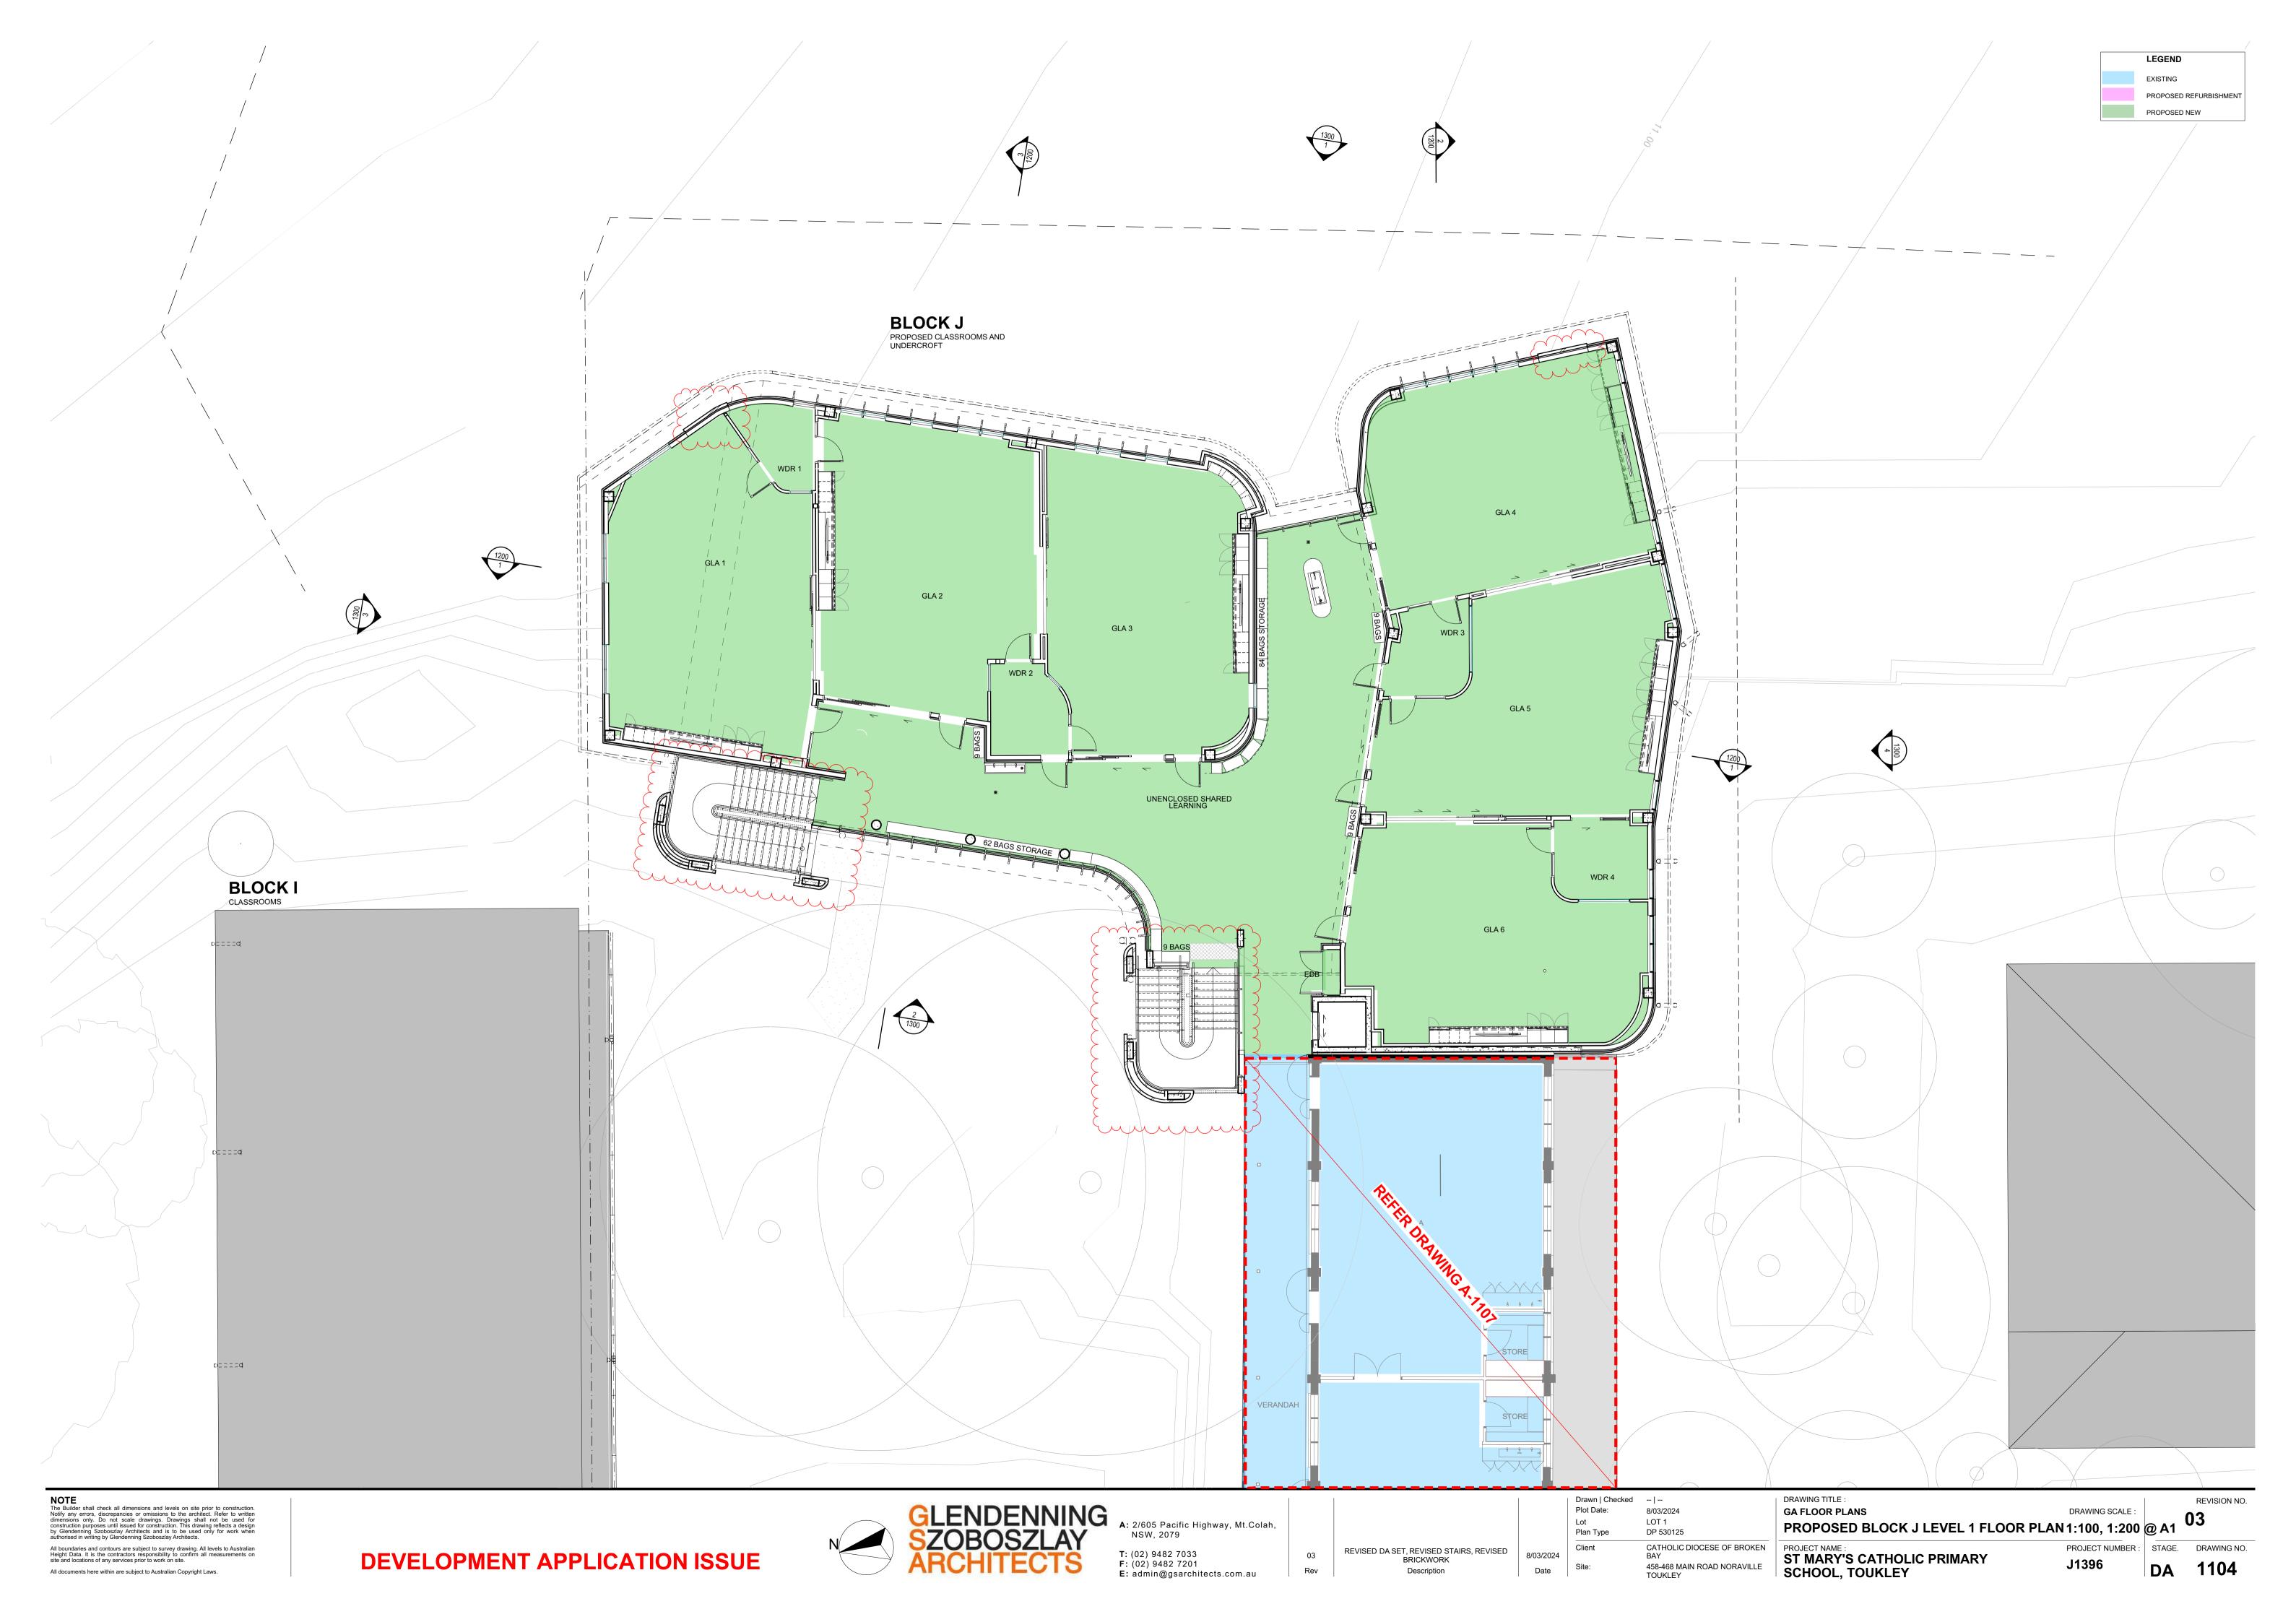

## ST MARY'S CATHOLIC PRIMARY SCHOOL, TOUKLEY

458-468 MAIN ROAD NORAVILLE TOUKLEY
CATHOLIC DIOCESE OF BROKEN BAY

Description

Description

Description

All boundaries and contours are subject to survey drawing. All levels to Australian Height Data. It is the contractors responsibility to confirm all measurements on site and locations of any services prior to work on site. All documents here within are subject to Australian Copyright Laws.