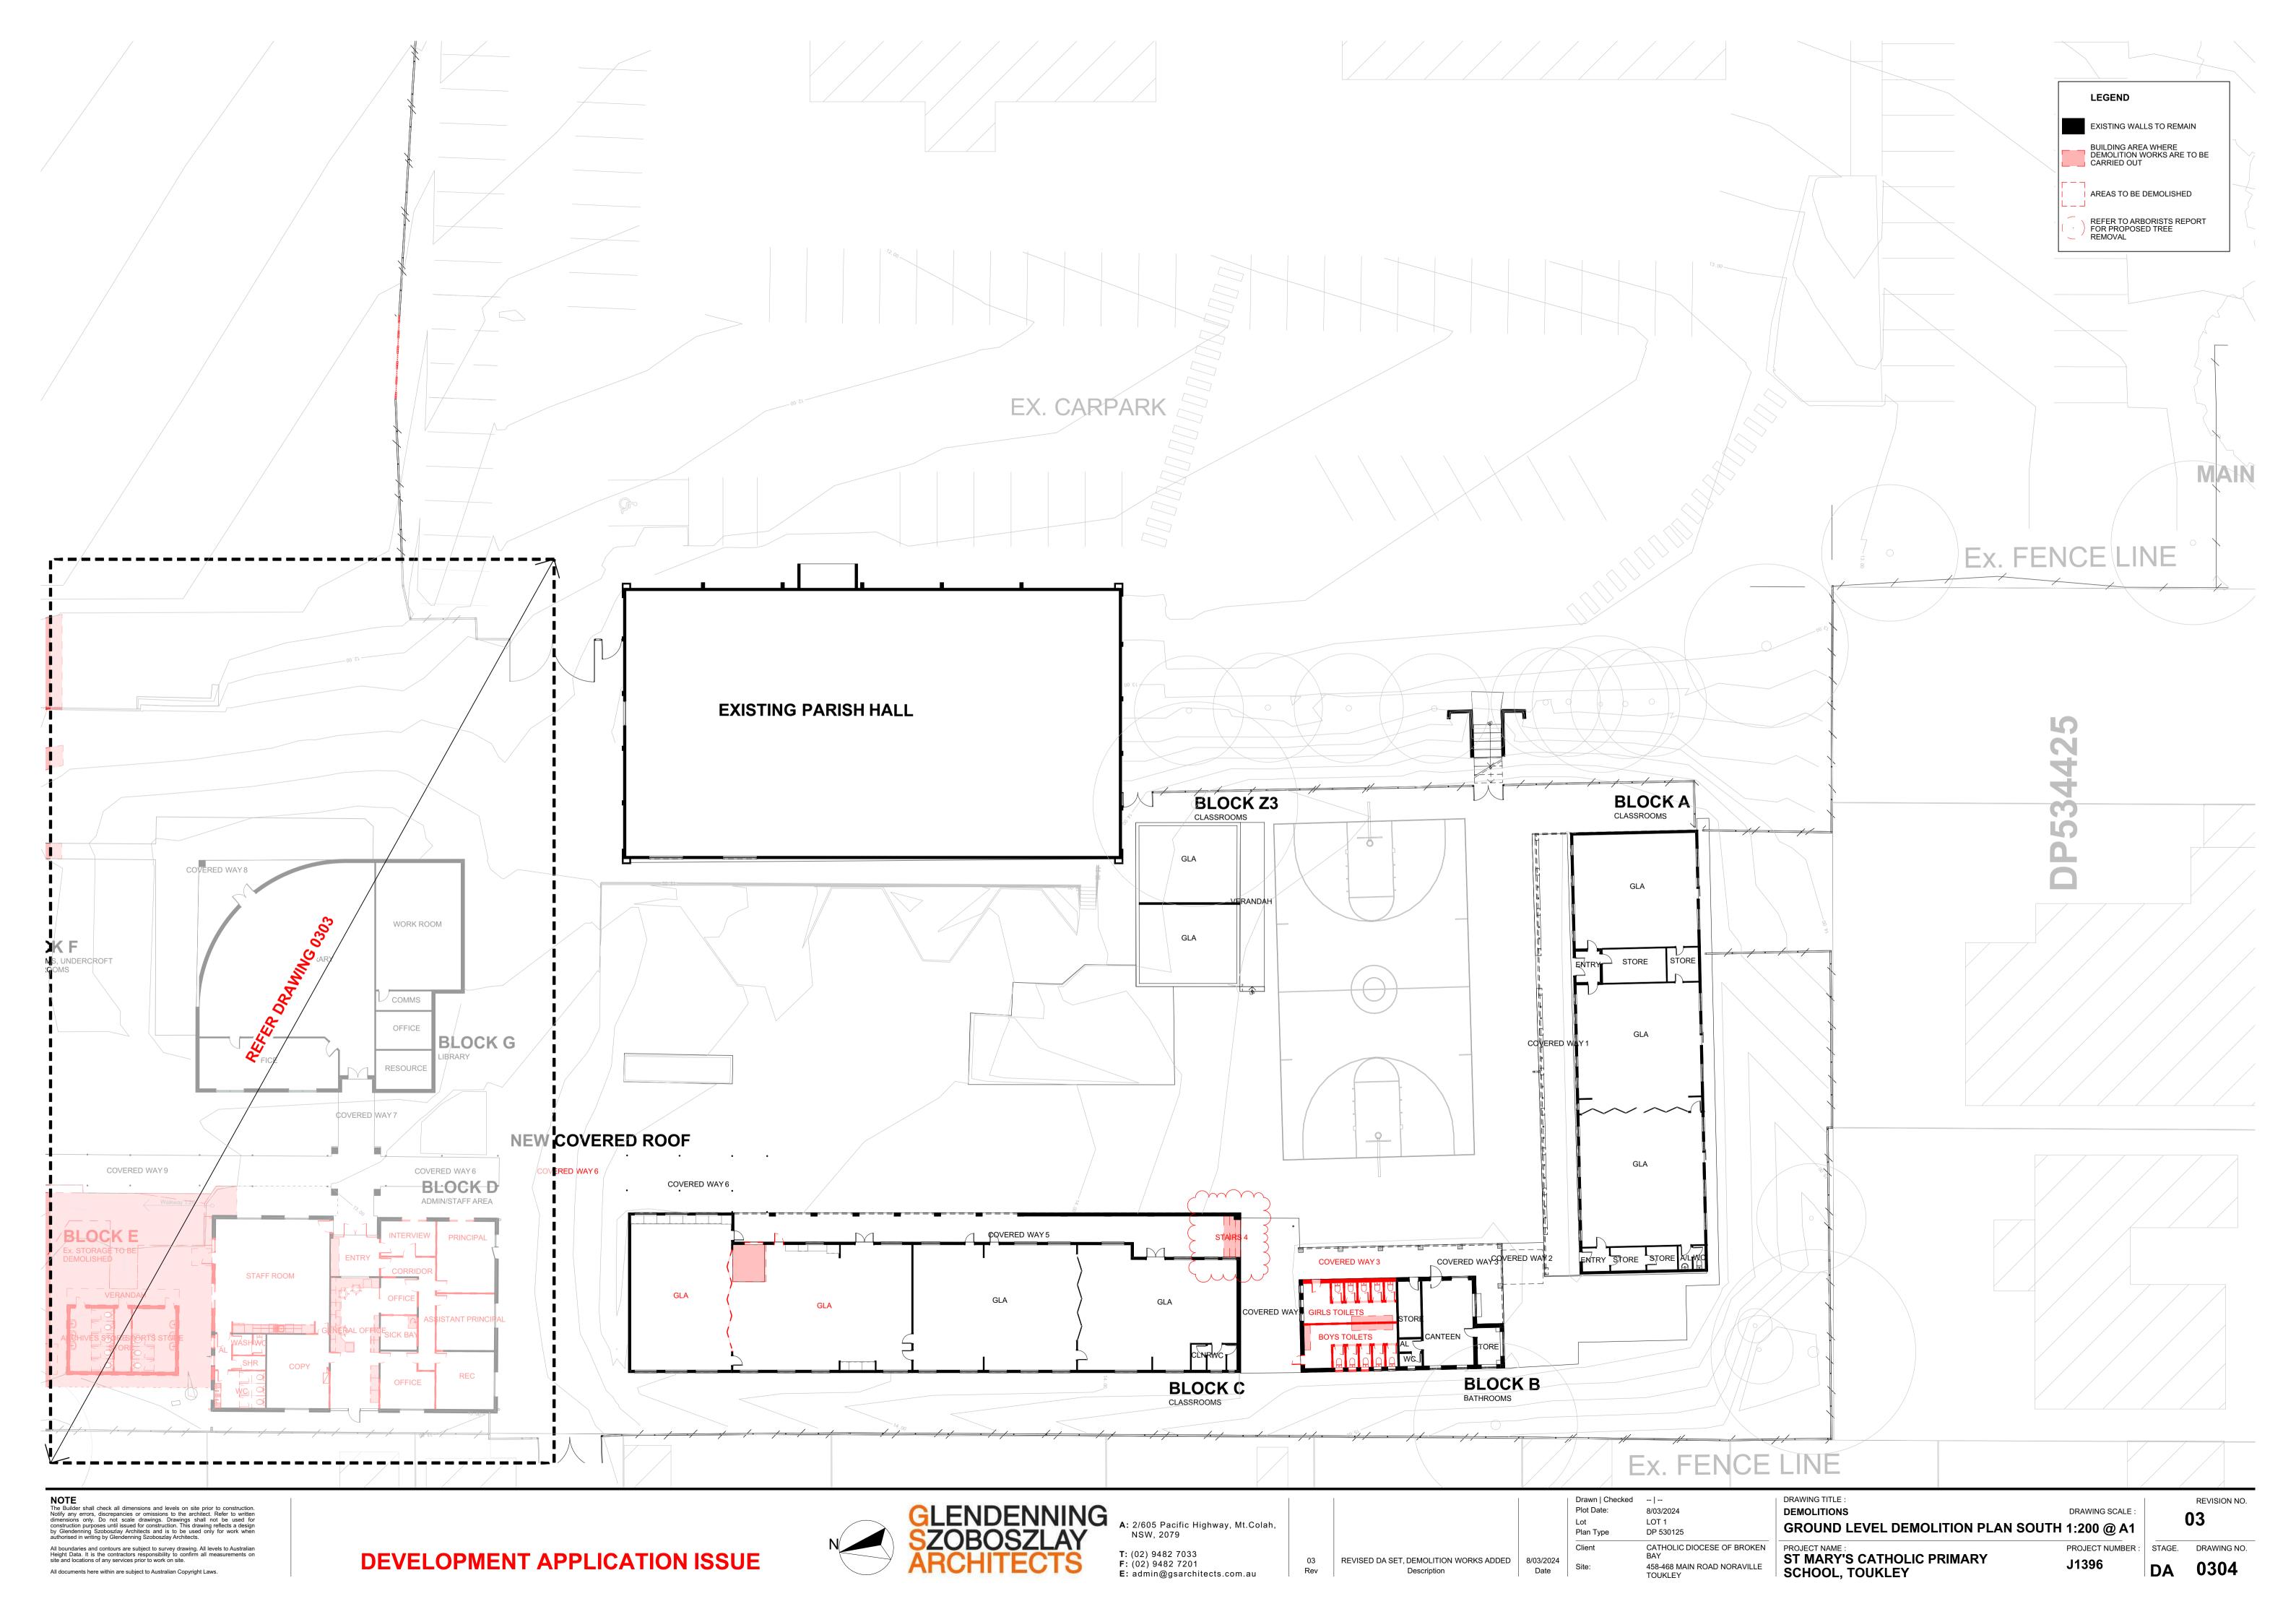

**T**: (02) 9482 7033 F: (02) 9482 7201 E: admin@gsarchitects.com.au

REVISED DA SET, REVISED WORKS NEW WALL AND ADJOINING DOOR RELOCATED TO SUIT, NEW SCOPE OF WORKS

8/03/2024 Date

TOUKLEY

ST MARY'S CATHOLIC PRIMARY SCHOOL, TOUKLEY 458-468 MAIN ROAD NORAVILLE