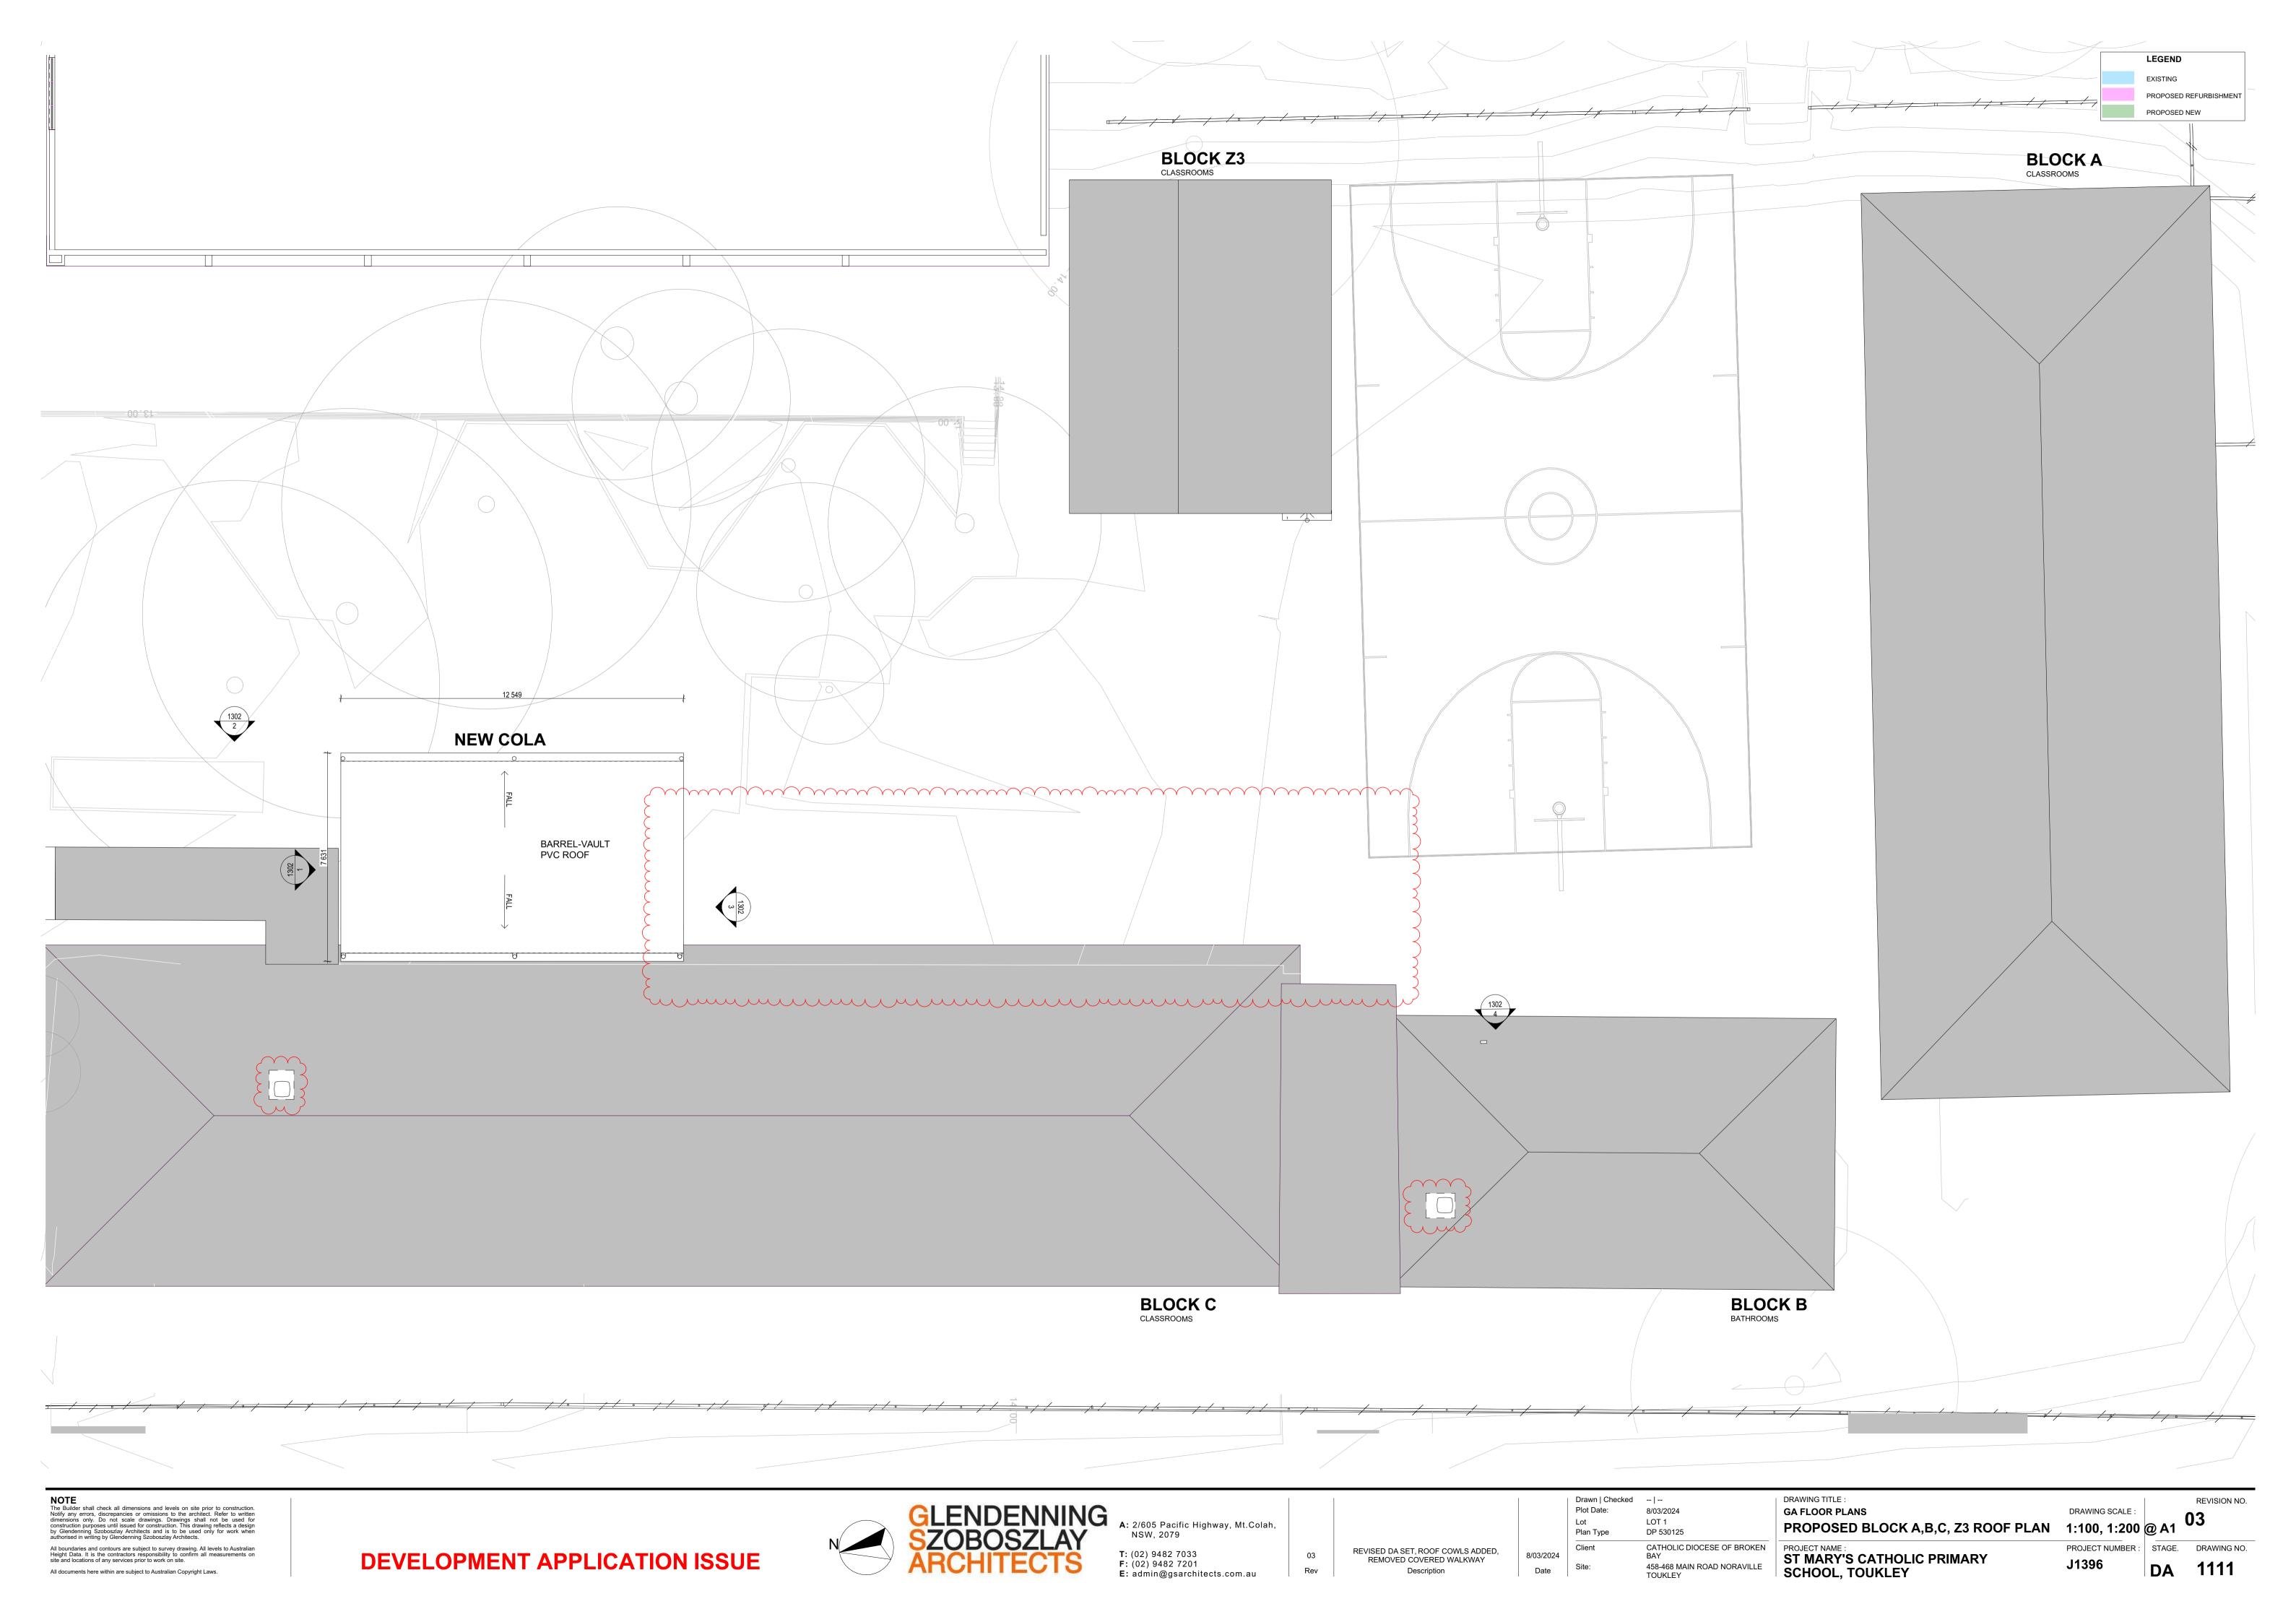

DA 1108

8/03/2024

Date

DA NEW COLA & WALKWAY - EAST ELEVATION

03

Drawn | Checked -- | --

HEIGHT PLANE - MECH PLANT SOUTH ELEVATION

HEIGHT PLANE 3D VIEW SOUTH EAST