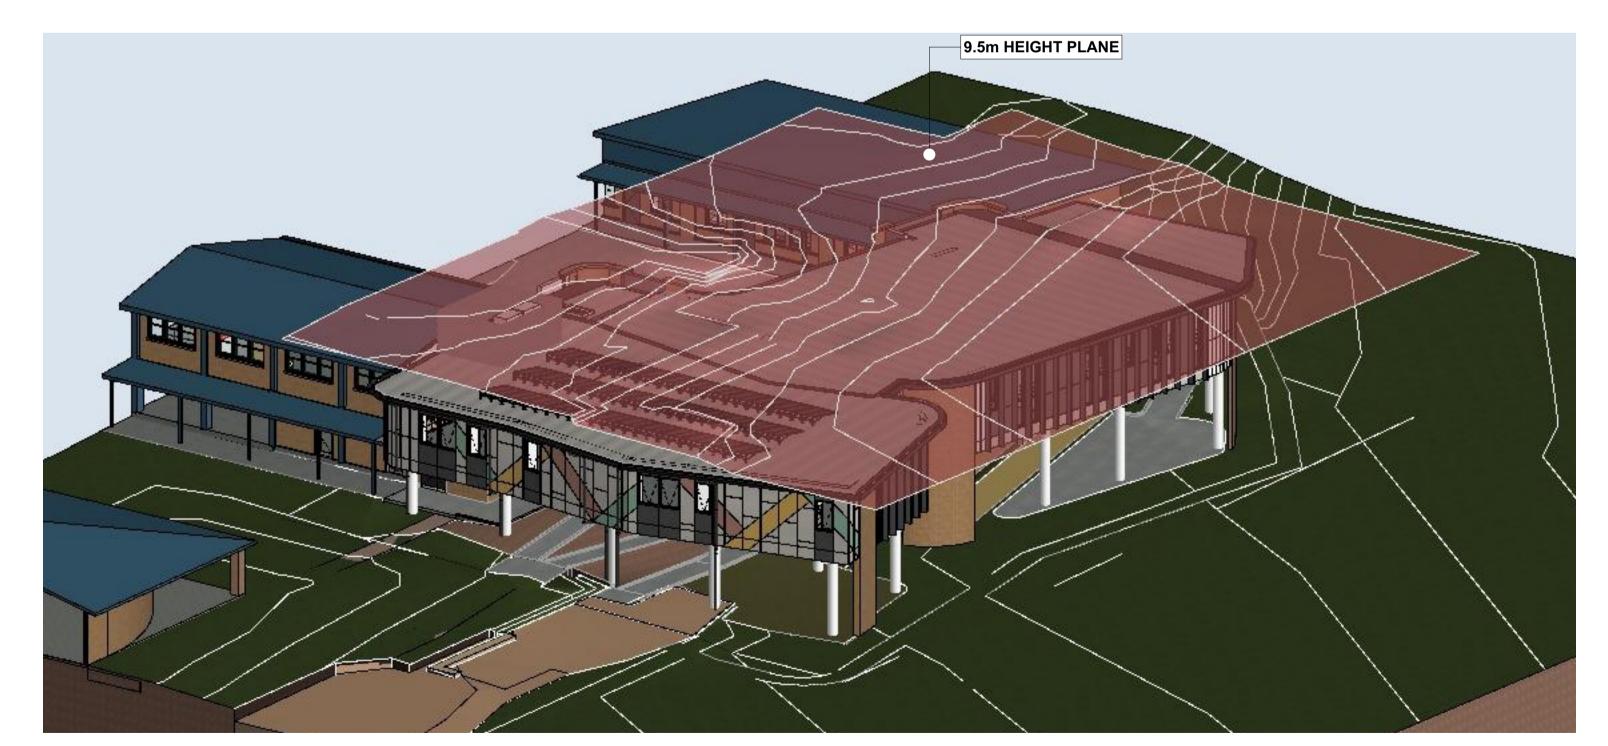

ion



Description



Description













All boundaries and contours are subject to survey drawing. All levels to Australian Height Data. It is the contractors responsibility to confirm all measurements on site and locations of any services prior to work on site. All documents here within are subject to Australian Copyright Laws.

**T**: (02) 9482 7033 F: (02) 9482 7201 E: admin@gsarchitects.com.au

REVISED DA SET, REVISED WORKS NEW WALL AND ADJOINING DOOR RELOCATED TO SUIT, NEW SCOPE OF WORKS

8/03/2024 Date

TOUKLEY

ST MARY'S CATHOLIC PRIMARY SCHOOL, TOUKLEY 458-468 MAIN ROAD NORAVILLE

DA 1108













8/03/2024

Date



DA NEW COLA & WALKWAY - EAST ELEVATION







03

Drawn | Checked -- | --





HEIGHT PLANE - MECH PLANT SOUTH ELEVATION



HEIGHT PLANE 3D VIEW SOUTH EAST



HEIGHT PLANE 3D VIEW



HEIGHT PLANE VIEW TOP

REVISION NO.